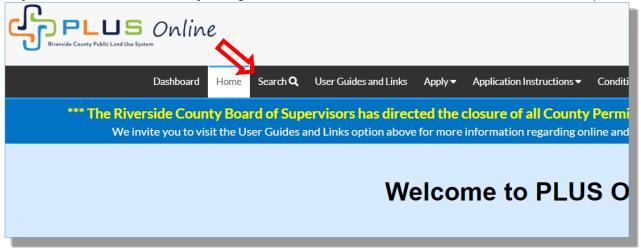

1. To view your corrections, you first need to navigate to the permit or plan record in question. The easiest way to locate the record is by using the search tool. Click on the search icon in the top menu bar.

1. To upload attachments, you first need to navigate to the permit or plan record in question. The easiest way to locate the record is by using the search tool. Click on the search icon in the top menu bar.