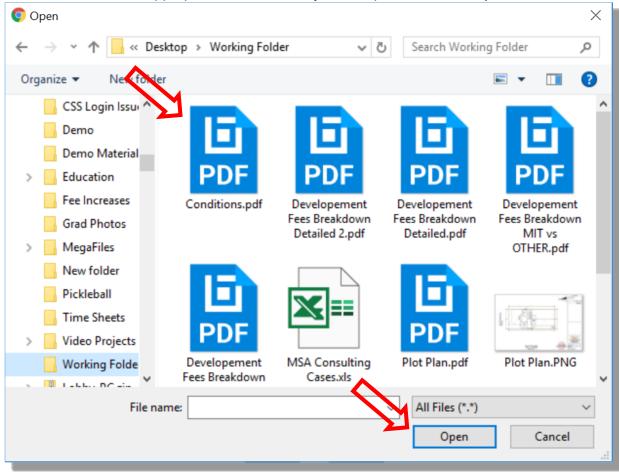

6. Locate and select the appropriate document on your computer and click **Open**.

7. Finally, make sure you click the **Submit** button.

| Permit Details   Tab Element                | s   Main Menu                                                                                                   |                             |                     |                   |
|---------------------------------------------|-----------------------------------------------------------------------------------------------------------------|-----------------------------|---------------------|-------------------|
| Туре:                                       | New Commercial<br>Building                                                                                      | Status: Applied             | Project Nam         |                   |
| Summary Locations                           | Fees Reviews O Inspec                                                                                           | ctions Attachments Contacts | Sub-Records Holds M | eetings More Info |
| Attachments   Next Tab   Per<br>Attachments | rmit Details   Main Menu                                                                                        |                             |                     | Sort Needs Action |
| 4                                           | Other 🔻                                                                                                         |                             |                     |                   |
| Other                                       | Add Attachment                                                                                                  |                             |                     |                   |
| Conditions.pdf                              |                                                                                                                 |                             |                     |                   |
| Size: 51.54 KB                              |                                                                                                                 | -                           |                     |                   |
|                                             | Supported: pdf, jpg, png, jpeg, gif,<br>tiff, doc, docx, xls, xlsx, text, dwg,<br>zip, csv, rtf, dxf, dwf, dwfx |                             |                     | $\sim$            |
| Remove                                      |                                                                                                                 |                             |                     |                   |
|                                             |                                                                                                                 |                             |                     | Submit            |