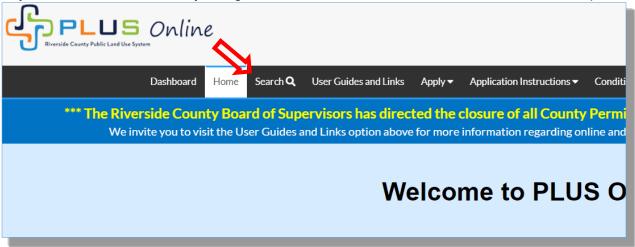

1. To view your corrections, you first need to navigate to the permit or plan record in question. The easiest way to locate the record is by using the search tool. Click on the search icon in the top menu bar.

1. To upload attachments, you first need to navigate to the permit or plan record in question. The easiest way to locate the record is by using the search tool. Click on the search icon in the top menu bar.