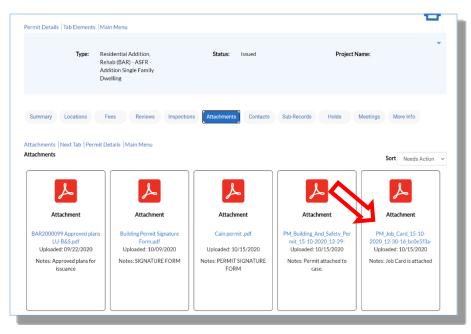

5. Once you have opened the plan or permit record, click on the Attachments tab.

| Permit Number: BNR1800003    |                                           |                                 |                           |  |  |  |  |  |  |  |
|------------------------------|-------------------------------------------|---------------------------------|---------------------------|--|--|--|--|--|--|--|
| Permit Details   Tab Element | Permit Details   Tab Elements   Main Menu |                                 |                           |  |  |  |  |  |  |  |
| Туре:                        | New Commercial<br>Building                | Status: Applied                 | Project Name:             |  |  |  |  |  |  |  |
| Summary Locations            | Fees Reviews <b>1</b>                     | nspections Attachments Contacts | Sub-Records Holds Meeting |  |  |  |  |  |  |  |
| Progress                     |                                           | Actions                         |                           |  |  |  |  |  |  |  |
|                              | 1%<br>Completed                           |                                 |                           |  |  |  |  |  |  |  |

6. Once in the **Attachments** tab, click on the **Attachment** title you wish to download and follow the download prompts.

Please note that all computers and operating systems are different. Once you click on the filename, you may need to look around for the file save window. The file may have automatically downloaded to a default download folder. If you need further assistance downloading the file, please contact us at PLUSAssist@rivco.org.