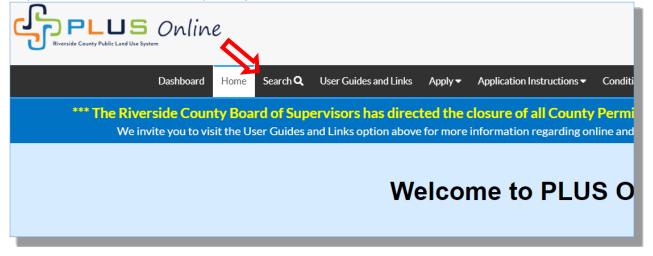

2. Once you are logged in, you will need to navigate to the permit or plan record in question. The easiest way to locate the record is by using the search tool. Click on the search icon in the top menu bar.