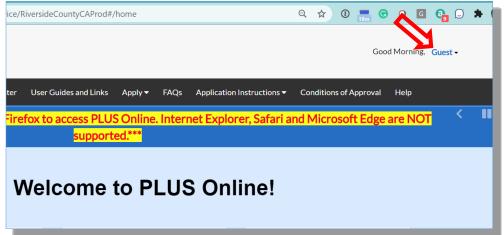

1. To view your attachments, you must first login to your account. To make sure you're logged in, check the upper right-hand corner of the screen. If it says "Guest," as in the screenshot below, then you are not signed in. If you are signed in, you will see your name or company name.