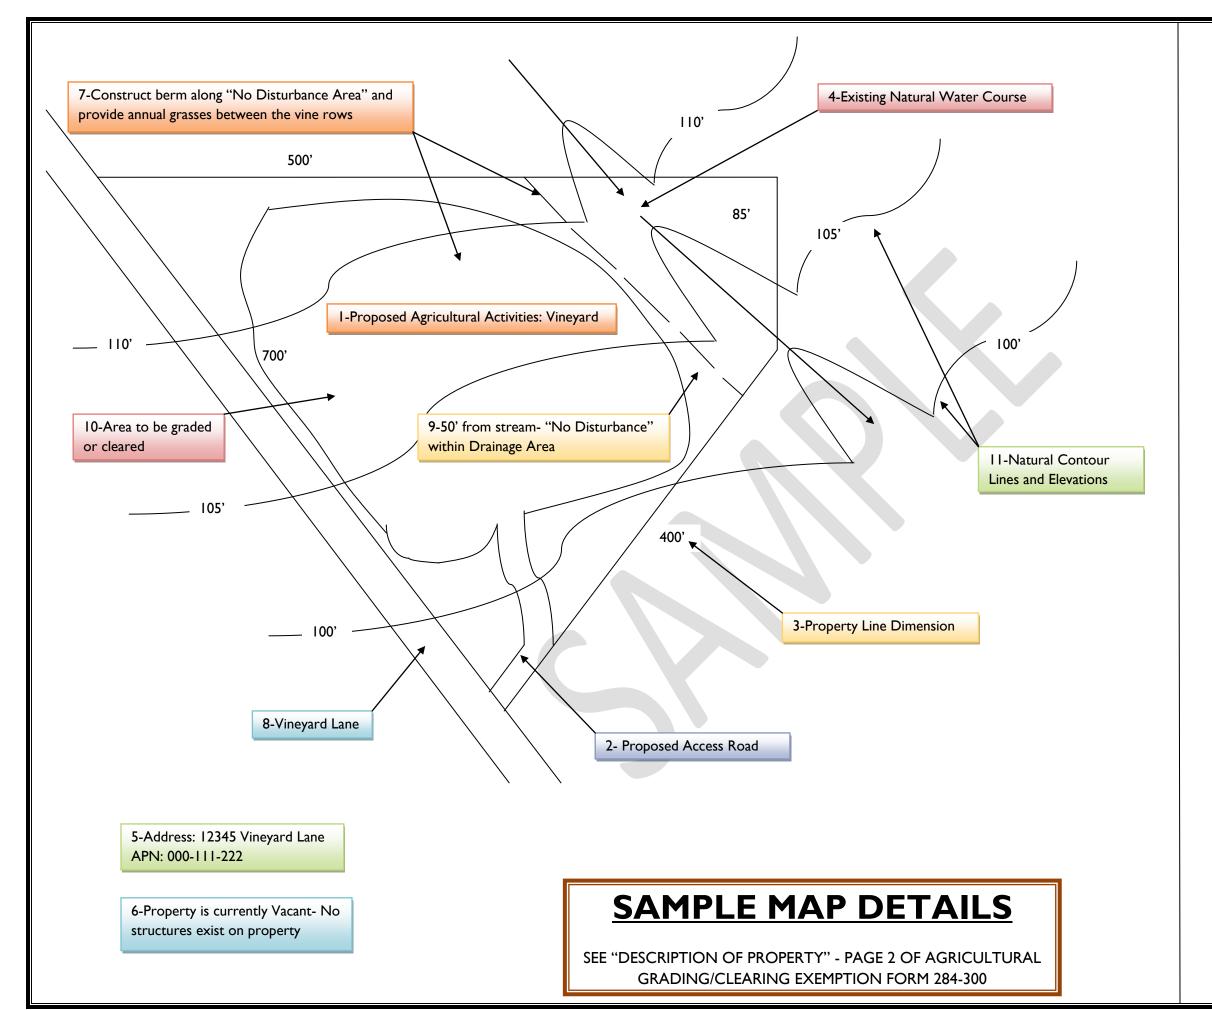

I-Show existing or proposed Agricultural Activities: Orchard, Vineyard, Etc.

2-Show all proposed Access/Farm Road(s)

3-Indicate Property Line Dimensions

4-Show any Natural Water Courses, Streams, Etc

5-Show Property Location: Include Address and APN:

6-Indicate Property Status: Vacant- No structures or Indicate location of existing structures

7-Indicate Method of Erosion Control to be utilized: Crop residues, cover crop, other BMPs, etc.

8-Provide Street Name(s)

9-Indicate distance from stream Indicate- "No Disturbance" within Drainage Area

10-Show all areas to be graded or cleared- Provide Dimensions or provided clouded area

II-Show Natural Contour Lines and Elevations