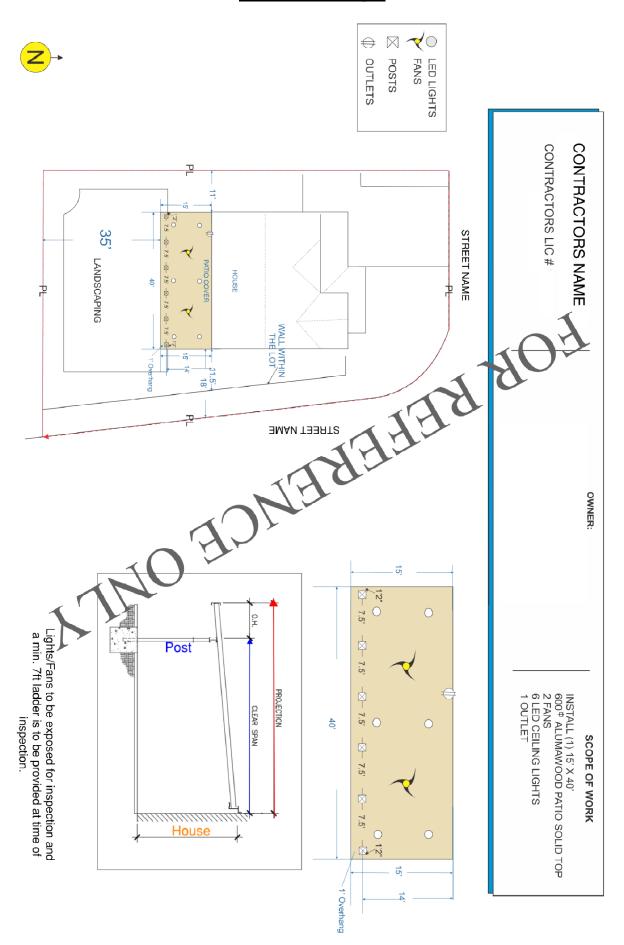

#### **Site Plan Requirements**

- 1. Indicate the Patio Cover dimensions.
- 2. Show posts, post spacing, and overhang.
- 3. Show all electrical components.
- 4. If detached with electrical, plans must show: wire size/type, length of run and breaker size.
- 5. If property is on septic, the septic system must be plotted with setbacks to patio cover.

#### **Inspections**

Required Inspections for Residential Alumawood Patio Covers:

- o 1st Inspection Ledger and (as applicable) Footings and Setbacks, and Conduit.
  - Ledger connection, setbacks and footing size, conduit depth.
- o 2<sup>nd</sup> Inspection Framing, Final Inspection and (as applicable) Final Electrical, Grounding/Bonding:
  - Framing, post spacing per plan, wiring methods, grounding/bonding, and disconnects.
  - Lights/Fans to be exposed for inspection and a min. 7ft ladder is to be provided at time of inspection.

#### Site Plan Example