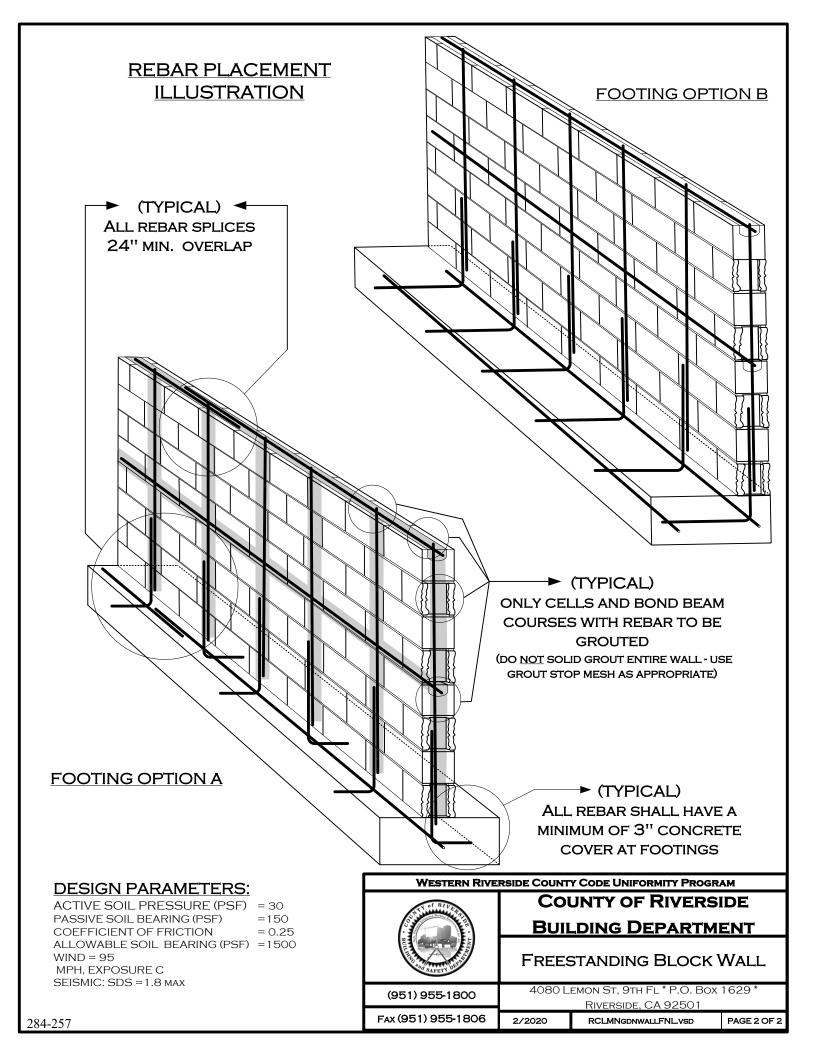

## NOTES:

1) THIS DESIGN DOES <u>NOT</u> ALLOW GRADE DIFFERENTIALS OF MORE THAN 6" ON OPPOSING SIDES OF THE WALL. THIS IS NOT A RETAINING WALL.

- 2) FENCE HEIGHTS ARE REGULATED CONSULT ZONING REGULATIONS BEFORE BEGINNING CONSTRUCTION.
- 3) NO WATER COURSE OR NATURAL DRAINAGE SHALL BE OBSTRUCTED.
- 4) GROUT <u>ONLY</u> THE CELLS CONTAINING REBAR. THIS WALL IS <u>NOT</u> DESIGNED FOR ALL CELLS TO BE GROUTED.
- 5) ALL REBAR TO BE ASTM SPEC. A615, GRADE 40 MINIMUM.
- 6) ALL REBAR LAP SPLICES TO BE 24" MINIMUM.
- 7) ALL MASONRY UNITS TO BE ASTM C-90 GRADE N.
- 8) REBAR TO BE CENTERED IN MASONRY CELLS.

## \*SEE PAGE 2 FOR ADDITIONAL INFORMATION\*