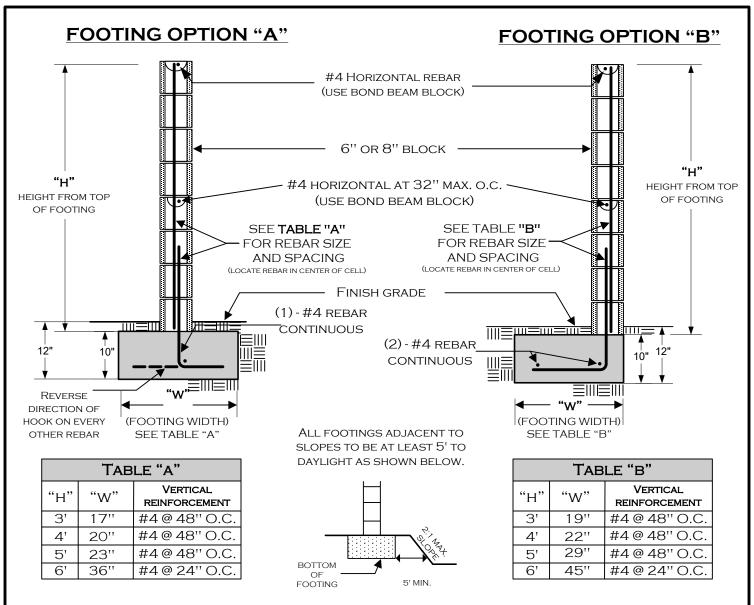

## NOTES:

1) THIS DESIGN DOES <u>NOT</u> ALLOW GRADE DIFFERENTIALS OF MORE THAN 6" ON OPPOSING SIDES OF THE WALL. THIS IS NOT A RETAINING WALL.

- 2) FENCE HEIGHTS ARE REGULATED CONSULT ZONING REGULATIONS BEFORE BEGINNING CONSTRUCTION.
- 3) NO WATER COURSE OR NATURAL DRAINAGE SHALL BE OBSTRUCTED.
- 4) GROUT <u>ONLY</u> THE CELLS CONTAINING REBAR. THIS WALL IS <u>NOT</u> DESIGNED FOR ALL CELLS TO BE GROUTED.
- 5) ALL REBAR TO BE ASTM SPEC. A615, GRADE 40 MINIMUM.
- 6) ALL REBAR LAP SPLICES TO BE 24" MINIMUM.
- 7) ALL MASONRY UNITS TO BE ASTM C-90 GRADE N.
- 8) REBAR TO BE CENTERED IN MASONRY CELLS.

## \*SEE PAGE 2 FOR ADDITIONAL INFORMATION\*

## WHEN A PERMIT IS REQUIRED, THE FOLLOWING INSPECTIONS ARE REQUIRED:

- 1) <u>FOOTING</u>; EXCAVATION TRENCH CLEAN WITH STEEL IN PLACE AND SUPPORTED 3" ABOVE AND AWAY FROM THE SURROUNDING EARTH/DIRT.
- 2) <u>REBAR/PRE-GROUT</u>; BOND BEAM REBAR AND VERTICAL REBAR IN PLACE - INSPECTION PRIOR TO PLACING GROUT.
- 3) <u>FINAL</u>; AFTER GROUT IS PLACED PRIOR TO ANY DECORATIVE CAP PLACEMENT.