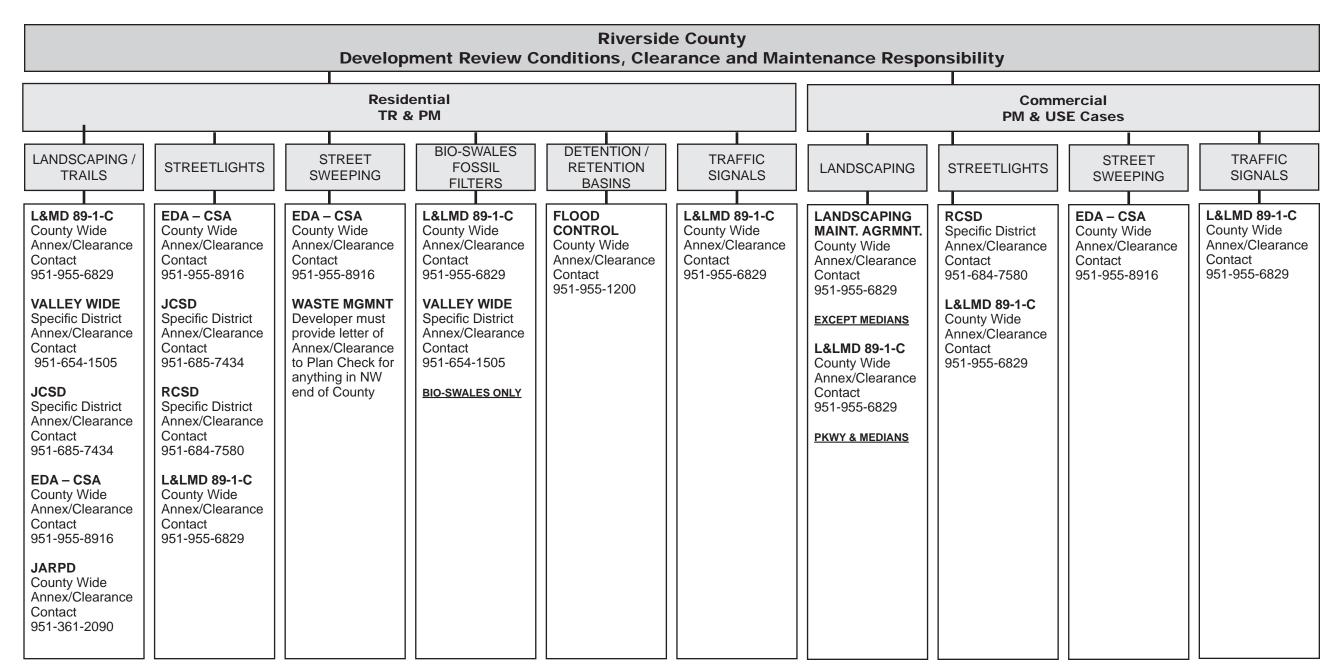

## **NOTES:**

- NO HOAs in area adjacent to County maintained road r/w on exterior of project or in detention/retention basins.
- Refer questions to L&LMD 89-1-C administrator.
- Specific district maps attached.

## **ABBREVIATONS:**

L&LMD 89-1-C - Riverside County Landscaping & Lighting Maintenance District No. 89-1-Consolidated JARPD - Jurupa Area Recreational Park District JCSD - Jurupa Community Services District

RCSD - Rubidoux Community Services District

Env. Health - Riverside County Environmental Health

EDA-CSA - Riverside County Economic Development Agency - County Service Area