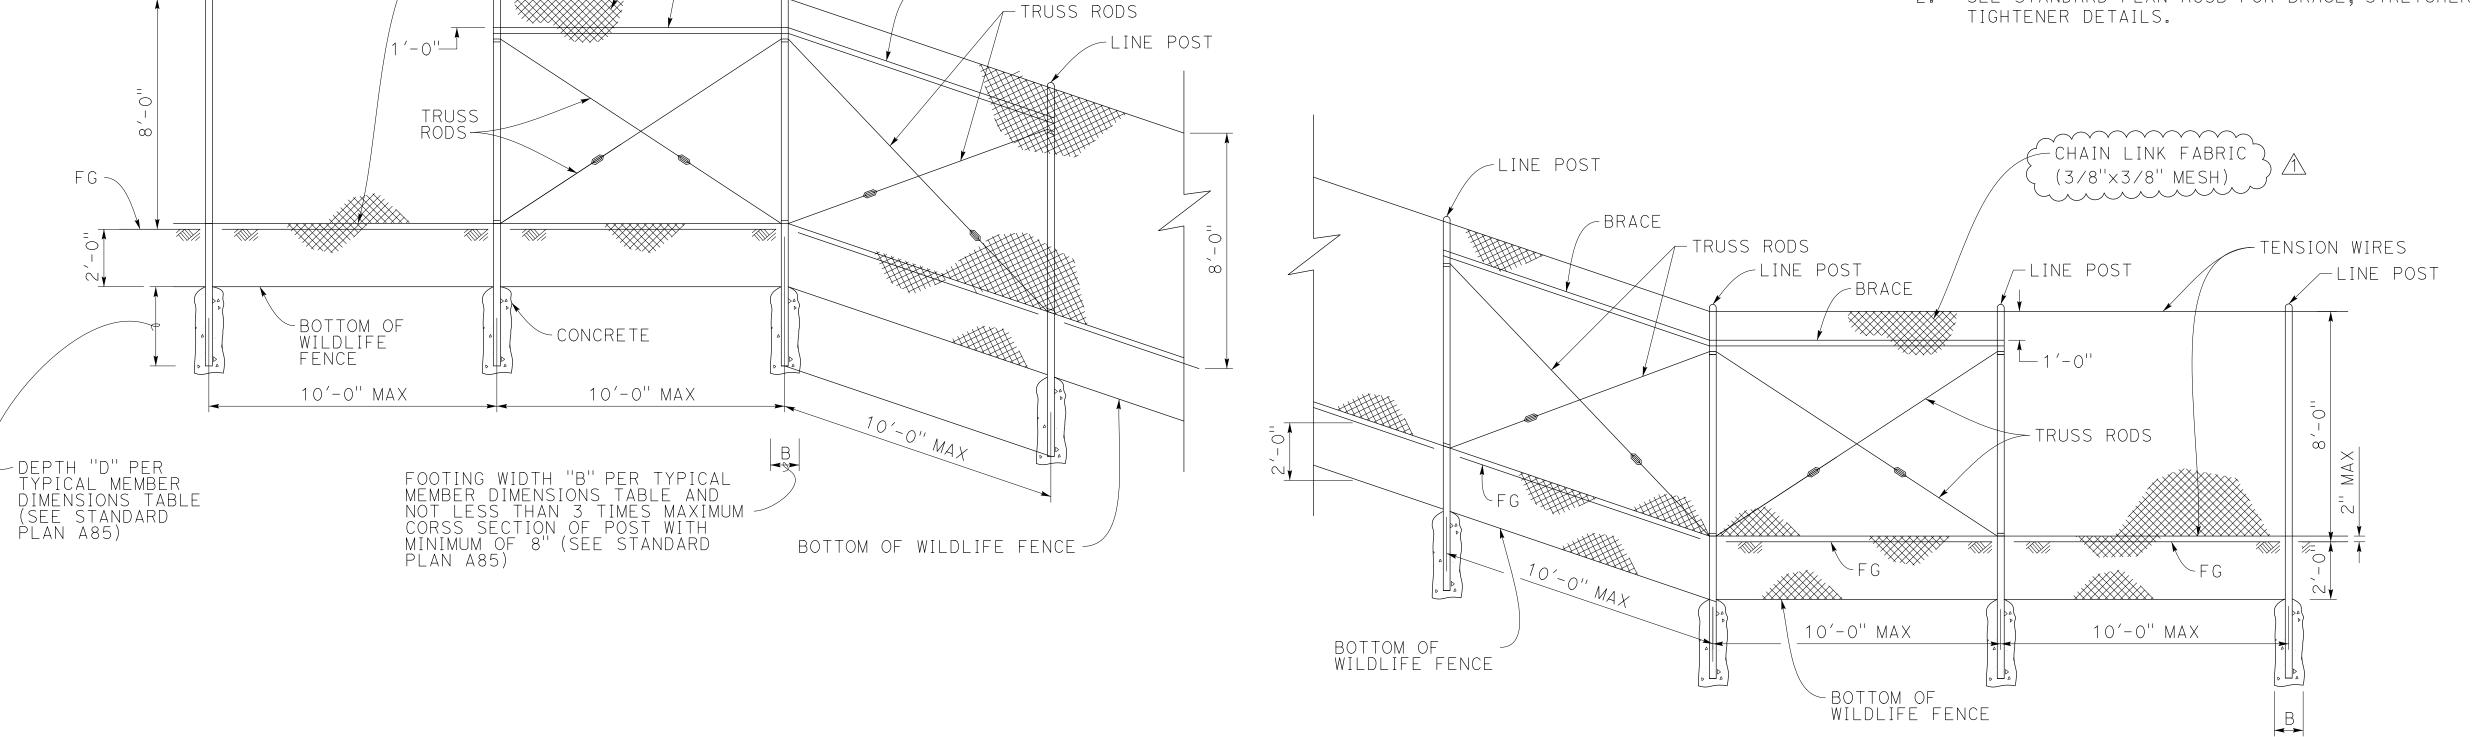

- 1. FOR DETAILS NOT SHOWN SEE STANDARD PLANS A85A AND A85B.
- 2. SEE STANDARD PLAN A85B FOR BRACE, STRETCHER BAR, AND TRUSS TIGHTENER DETAILS.

-CHAIN LINK FABRIC' (3/8"×3/8" MESH)

BRACE

-LINE POST

-BRACE

-TENSION WIRES

### WILDLIFE FENCE - FENCE ON SHARP BREAK IN GRADE

### WILDLIFE FENCE BRACED POST INSTALLATION

BRACED LINE POSTS AT INTERVALS NOT EXCEEDING 500'

|   |             |                             |     |         |            | ' ہد\\ ا | No.  |
|---|-------------|-----------------------------|-----|---------|------------|----------|------|
|   | $\triangle$ | REVISED WILDLIFE FENCE MESH | NCM | ADDEN#3 | 04/16/2024 |          | (NEX |
| М | 1ARK        | REVISIONS                   | ВҮ  | APPR.   | DATE       | Ì        |      |