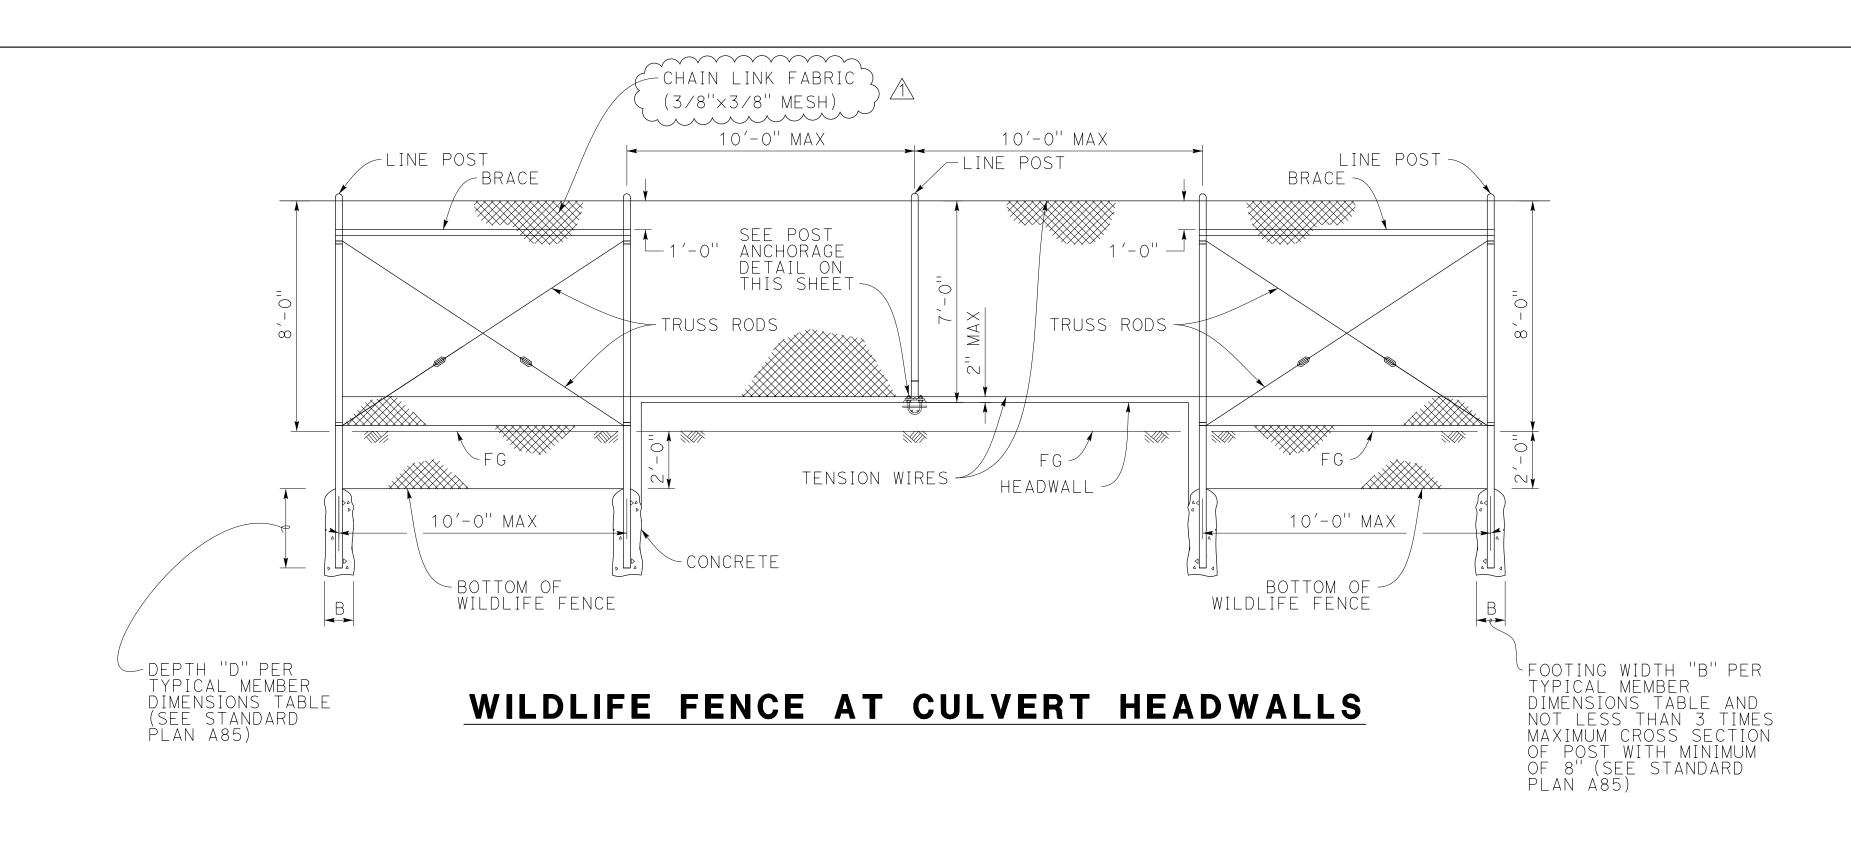

## WILDLIFE FENCE POST ANCHORAGE DETAIL

PREPARED BY SHEET No. CONSTRUCTION DETAILS PREPARED UNDER THE SUPERVISION OF HSIP-GILMAN SPRINGS RD MARK S. READER . 44917 C-30Mark Reade 02/22/2024

FROM 8,920'S/O ALESSANDRO BLVD TO 5,340'S/O BRIDGE ST