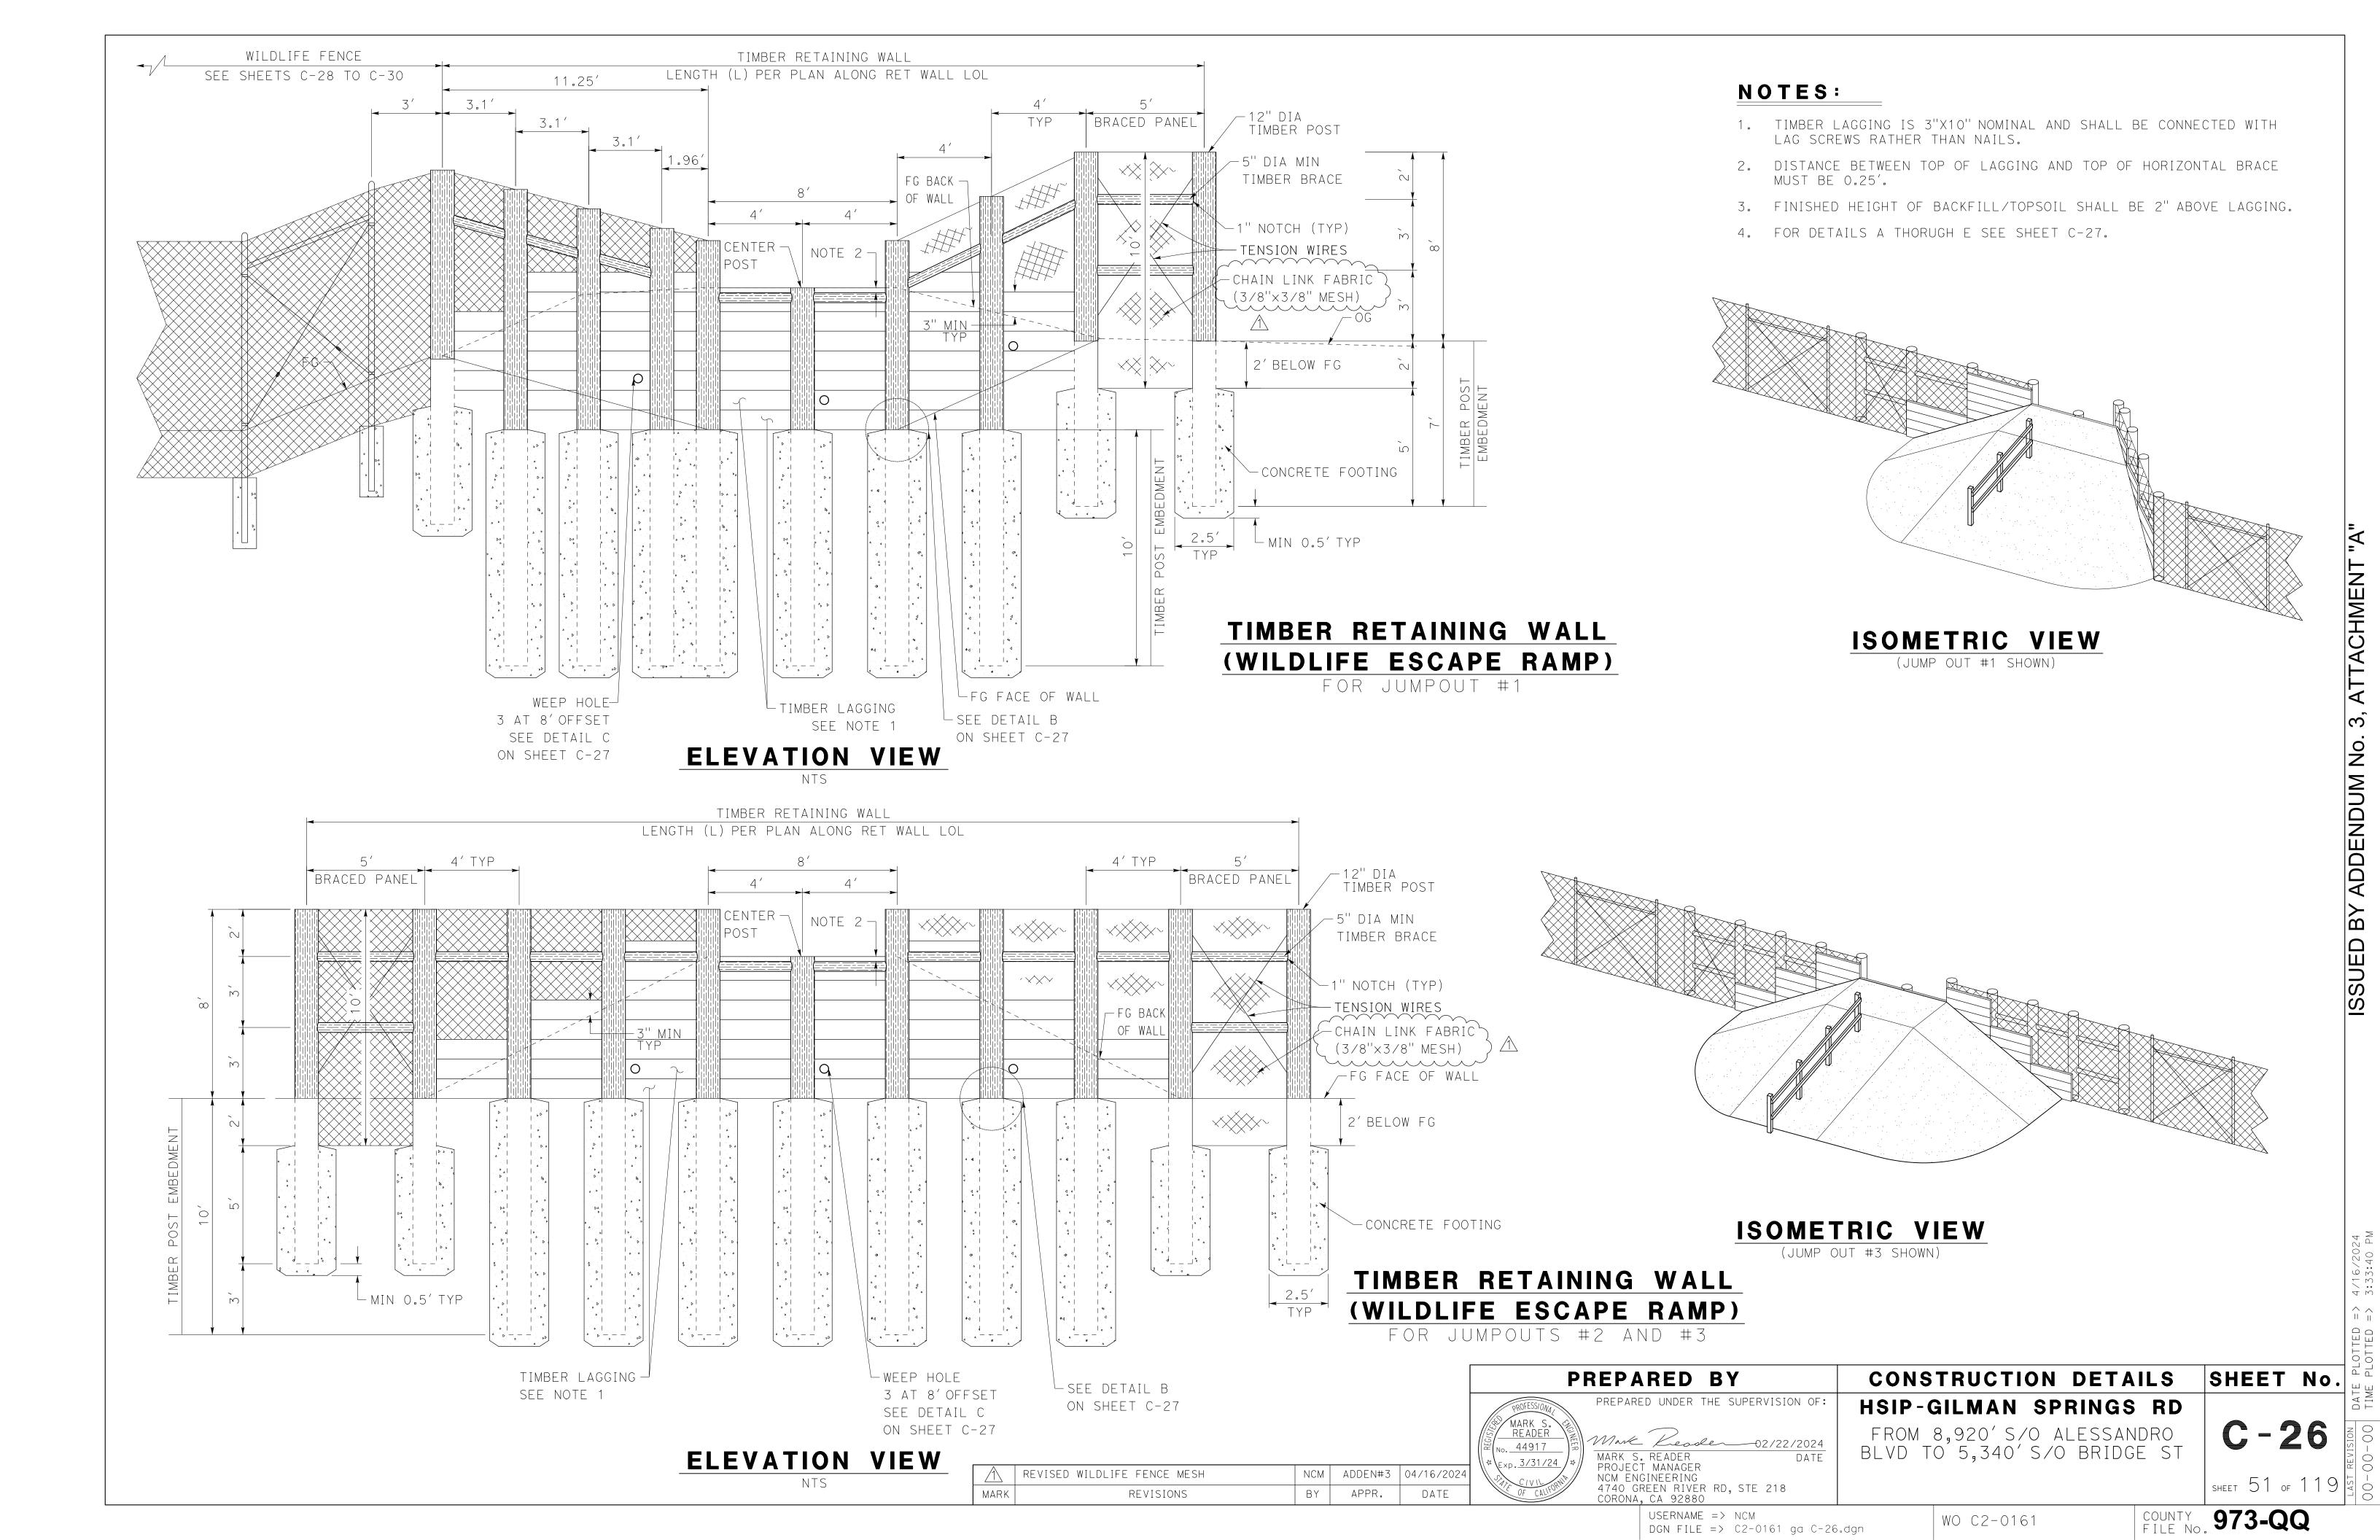

REVISED WILDLIFE FENCE MESH

REVISIONS

NCM ENGINEERING 4740 GREEN RIVER RD, STE 218 CORONA, CA 92880 973-QQ COUNTY FILE No. WO C2-0161

HSIP-GILMAN SPRINGS RD

FROM 8,920'S/O ALESSANDRO

BLVD TO'5,340'S/O BRIDGE ST

PREPARED UNDER THE SUPERVISION OF:

Mark Leader 02/22/2024

MARK S. READER PROJECT MANAGER

READER . 44917

Exp. 3/31/24

NCM | ADDEN#3 | 04/16/2024

DATE

APPR.

C-27

SHEET 52 OF 119 S

#### NOTES:

1. FOR DETAILS NOT SHOWN SEE STANDARD PLANS A85, A85A, AND



### WILDLIFE GATE INSTALLATION TYPICAL

SMOOTH WIRE POST TOP

LOCK PIN, TYP

-3/8" PLAIN PIN

CORNER POST

RIVETED FLUSH, TYP

-SMOOTH WIRE, TYP

1 '-0"

.3/8" PLAIN PIN

LINE POST

RIVETED FLUSH, TYP



# WILDLIFE GATE INSTALLATION

| <u> </u>    | REVISED WILDLIFE FENCE MESH        | NCM | ADDEN#3 | 04/16/2024