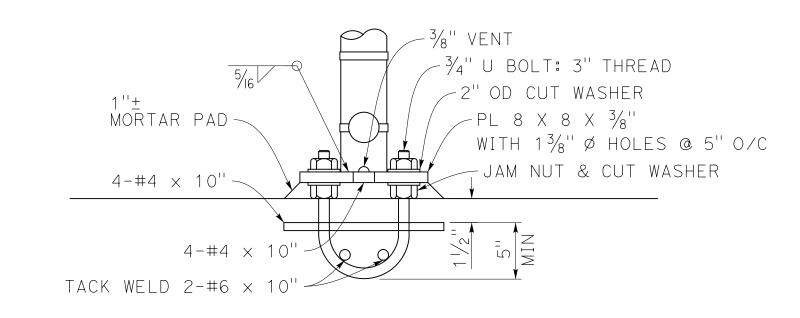

## WILDLIFE FENCE POST ANCHORAGE DETAIL

PREPARED BY SHEET No. CONSTRUCTION DETAILS PREPARED UNDER THE SUPERVISION OF HSIP-GILMAN SPRINGS RD MARK S. READER . 44917 C-30Mark Reade 02/22/2024

FROM 8,920'S/O ALESSANDRO BLVD TO 5,340'S/O BRIDGE ST