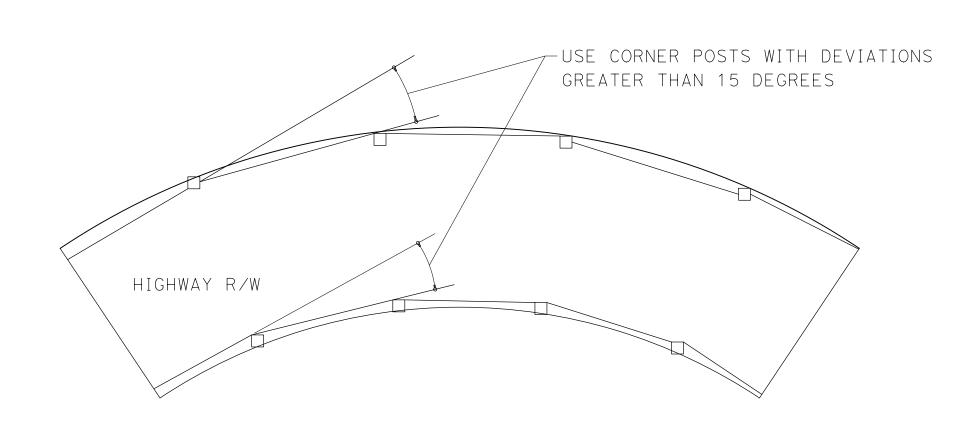

REVISED WILDLIFE FENCE MESH

REVISIONS

NCM ENGINEERING 4740 GREEN RIVER RD, STE 218 CORONA, CA 92880 973-QQ COUNTY FILE No. WO C2-0161

HSIP-GILMAN SPRINGS RD

FROM 8,920'S/O ALESSANDRO

BLVD TO'5,340'S/O BRIDGE ST

PREPARED UNDER THE SUPERVISION OF:

Mark Leader 02/22/2024

MARK S. READER PROJECT MANAGER

READER . 44917

Exp. 3/31/24

NCM | ADDEN#3 | 04/16/2024

DATE

APPR.

C-27

SHEET 52 OF 119 S

#### NOTES:

1. FOR DETAILS NOT SHOWN SEE STANDARD PLANS A85, A85A, AND



### WILDLIFE GATE INSTALLATION TYPICAL

SMOOTH WIRE POST TOP

LOCK PIN, TYP

-3/8" PLAIN PIN

CORNER POST

RIVETED FLUSH, TYP

-SMOOTH WIRE, TYP

1 '-0"

.3/8" PLAIN PIN

LINE POST

RIVETED FLUSH, TYP



# WILDLIFE GATE INSTALLATION

| <u> </u>    | REVISED WILDLIFE FENCE MESH        | NCM | ADDEN#3 | 04/16/2024 |        |
|-------------|------------------------------------|-----|---------|------------|--------|
| <u>A</u>    | CLARIFIED DIRECTION OF WIRE TOPPER | NCM | ADDEN#1 | 04/09/2024 | 0.05/2 |
|             | CHANGED BARBED WIRE TO SMOOTH WIRE | NCM | ADDEN#1 | 04/09/2024 | REG    |
| $\triangle$ | NOTED MATERIAL FOR GATE WALL       | NCM | ADDEN#1 | 04/09/2024 |        |
| MARK        | REVISIONS                          | ВҮ  | APPR.   | DATE       |        |

| PREPARED BY