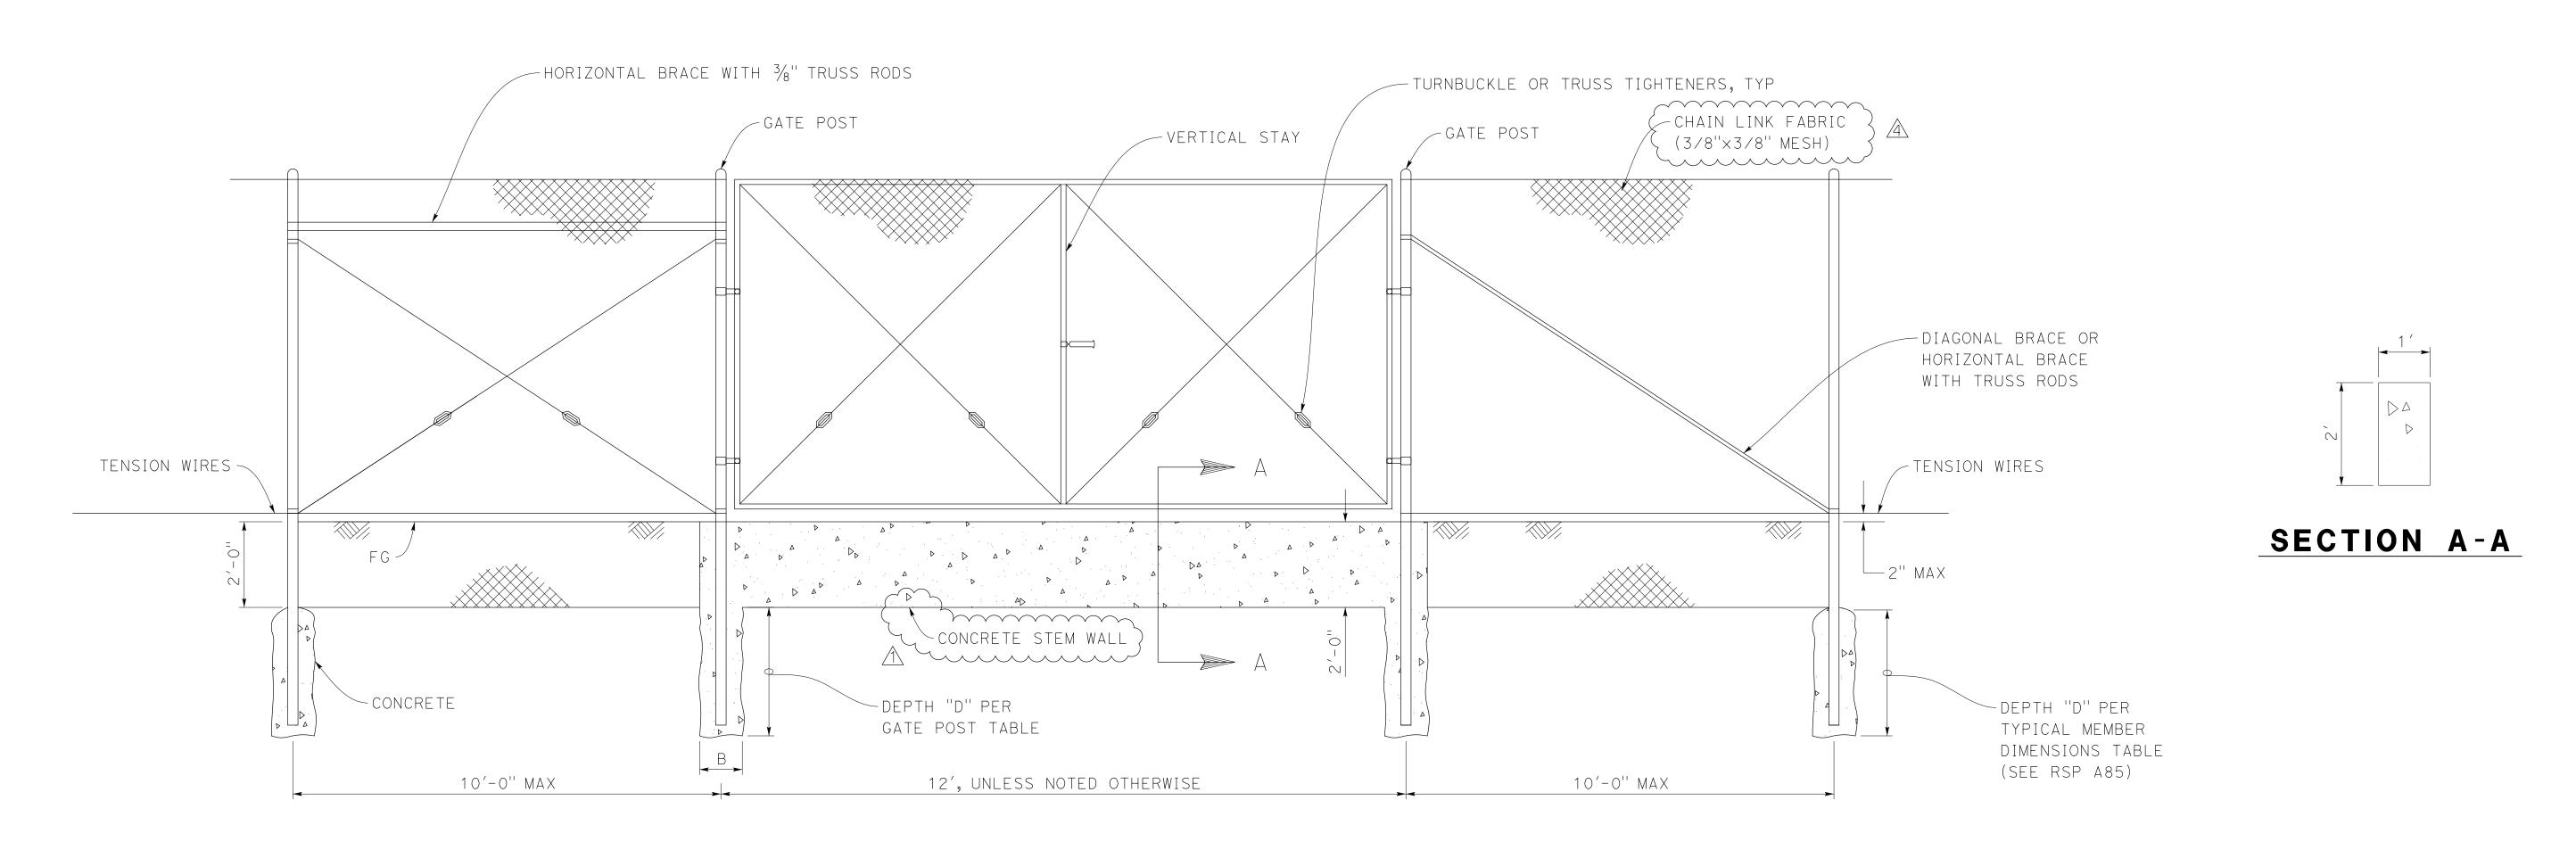

#### NOTES:

1. FOR DETAILS NOT SHOWN SEE STANDARD PLANS A85, A85A, AND

### WILDLIFE GATE INSTALLATION TYPICAL

SMOOTH WIRE POST TOP

LOCK PIN, TYP

-3/8" PLAIN PIN

CORNER POST

RIVETED FLUSH, TYP

-SMOOTH WIRE, TYP

1 '-0"

.3/8" PLAIN PIN

LINE POST

RIVETED FLUSH, TYP

# WILDLIFE GATE INSTALLATION

| <u> </u>    | REVISED WILDLIFE FENCE MESH        | NCM | ADDEN#3 | 04/16/2024 |        |
|-------------|------------------------------------|-----|---------|------------|--------|
| <u>A</u>    | CLARIFIED DIRECTION OF WIRE TOPPER | NCM | ADDEN#1 | 04/09/2024 | 0.05/2 |
|             | CHANGED BARBED WIRE TO SMOOTH WIRE | NCM | ADDEN#1 | 04/09/2024 | REG    |
| $\triangle$ | NOTED MATERIAL FOR GATE WALL       | NCM | ADDEN#1 | 04/09/2024 |        |
| MARK        | REVISIONS                          | ВҮ  | APPR.   | DATE       |        |