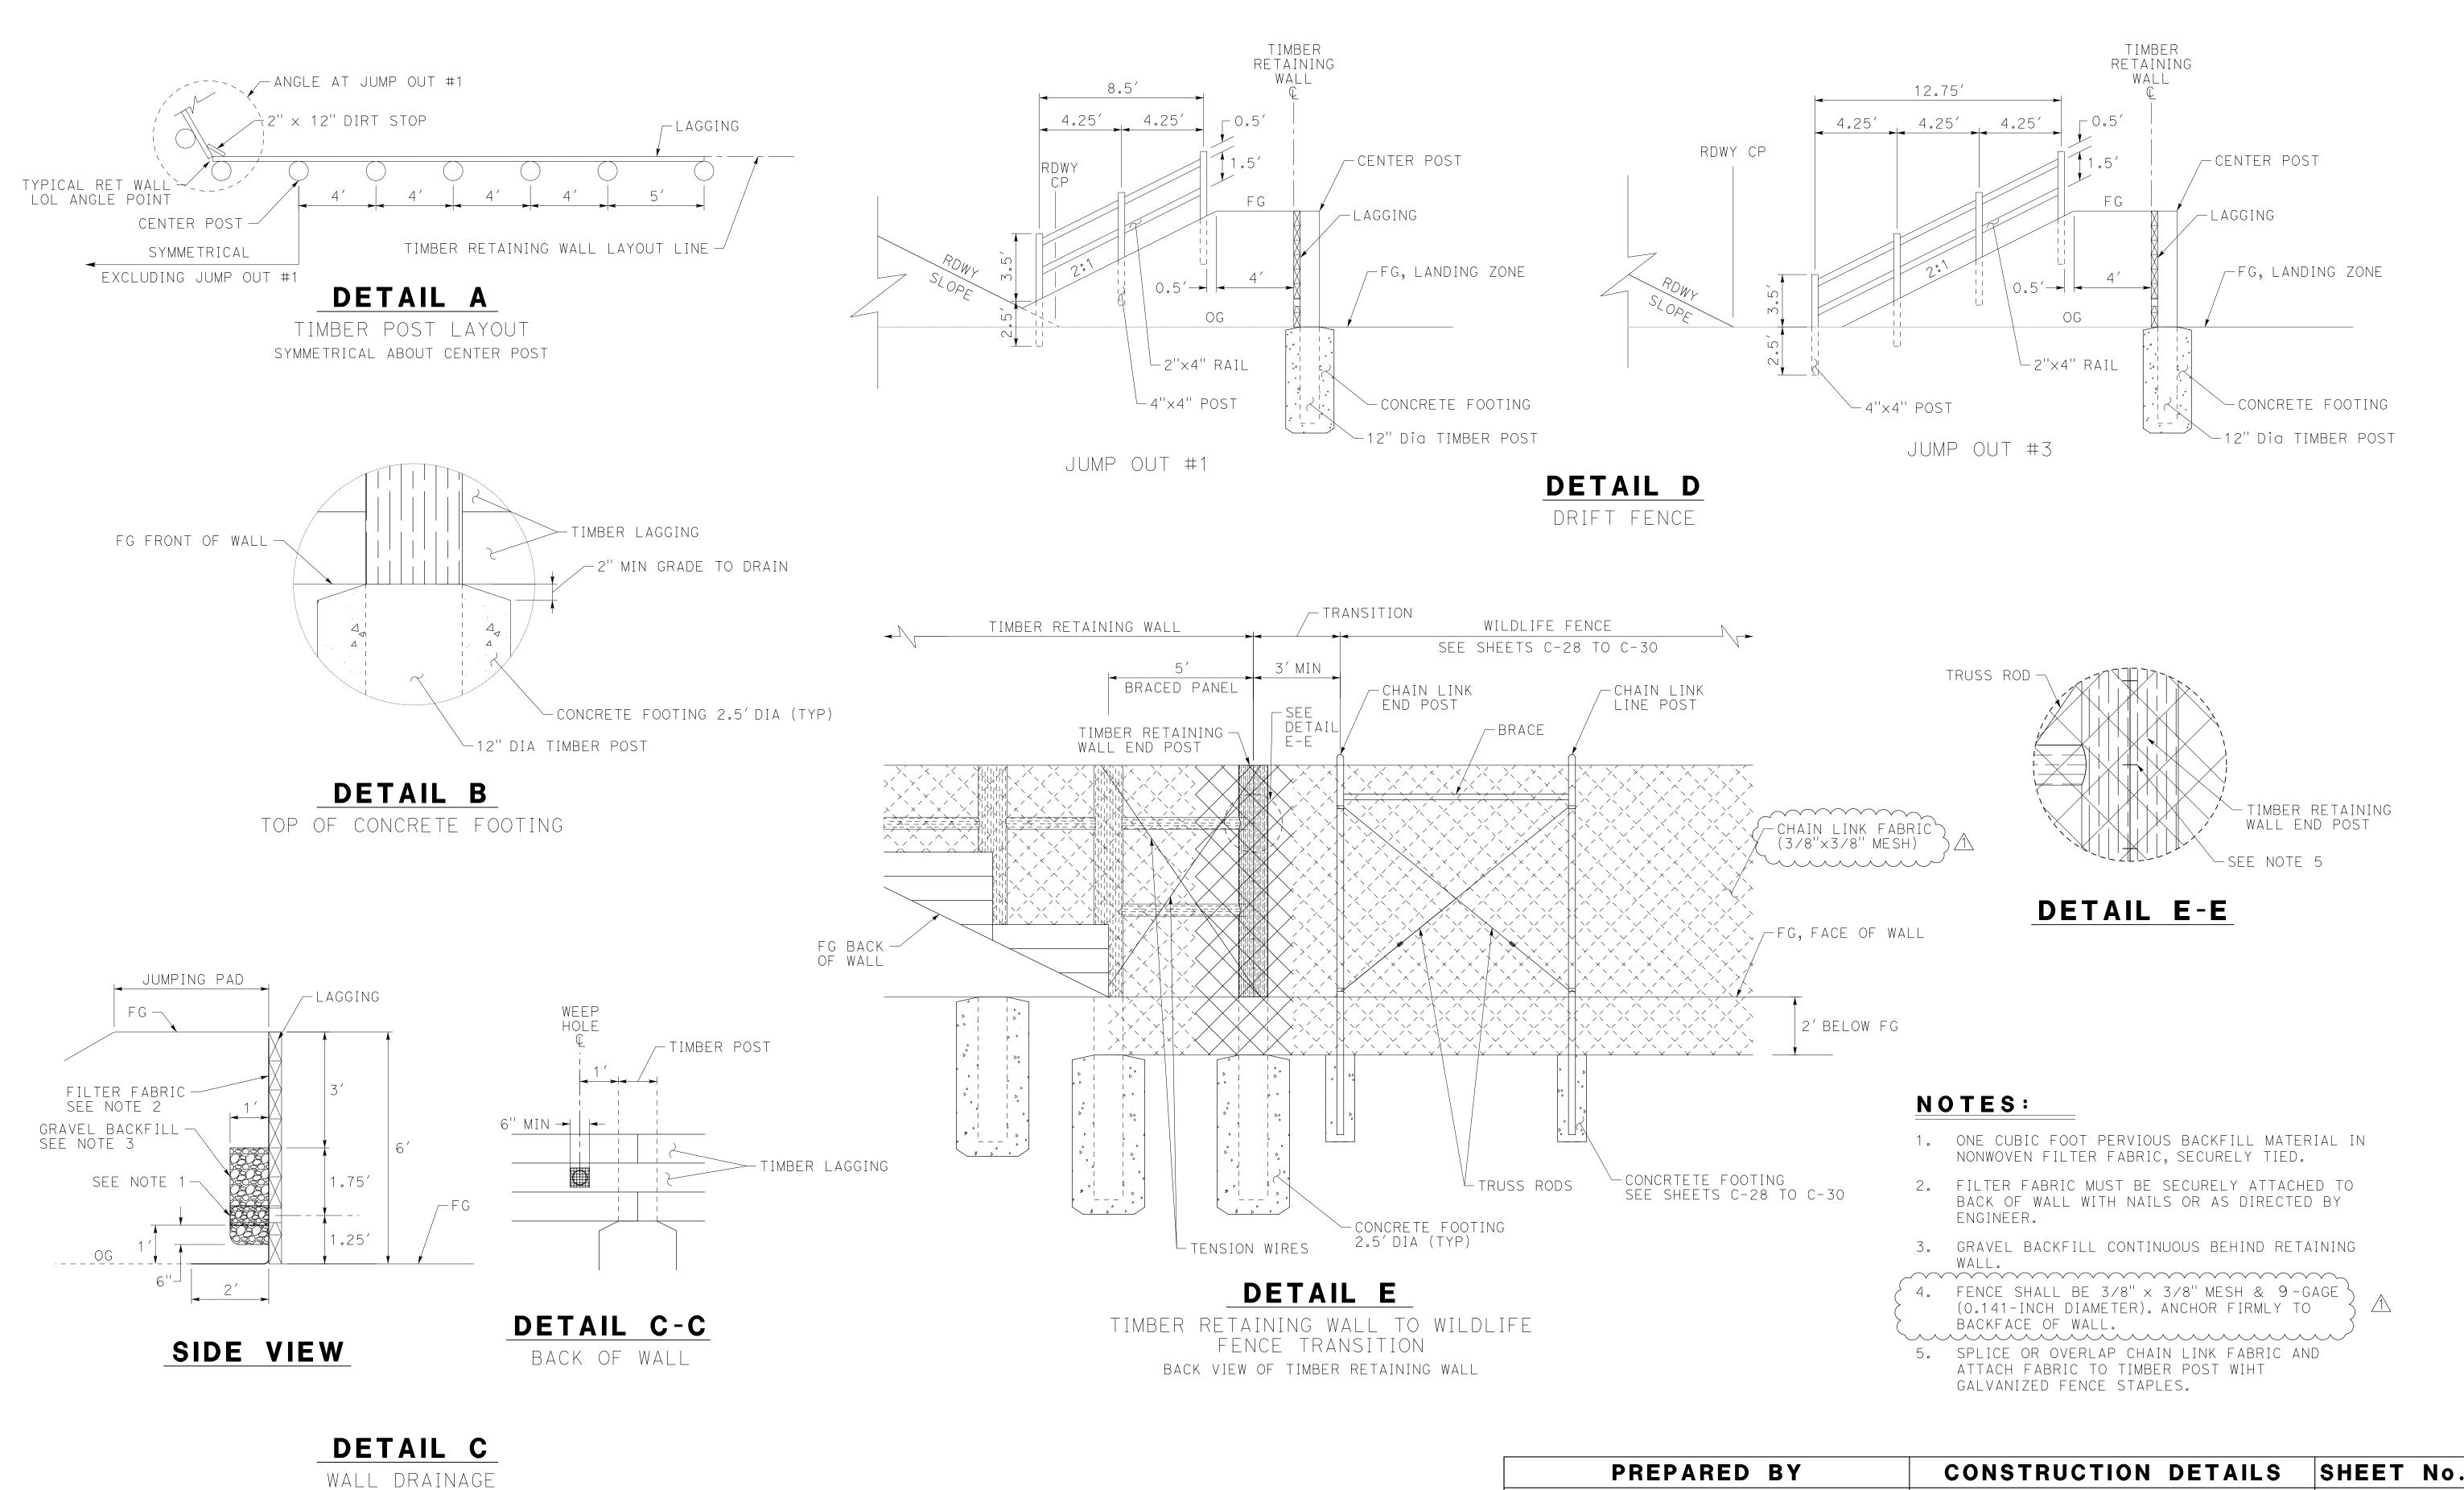

- 1. FOR DETAILS NOT SHOWN SEE STANDARD PLANS A85A AND A85B.
- 2. SEE STANDARD PLAN A85B FOR BRACE, STRETCHER BAR, AND TRUSS TIGHTENER DETAILS.

-CHAIN LINK FABRIC' (3/8"×3/8" MESH)

BRACE

-LINE POST

-BRACE

-TENSION WIRES