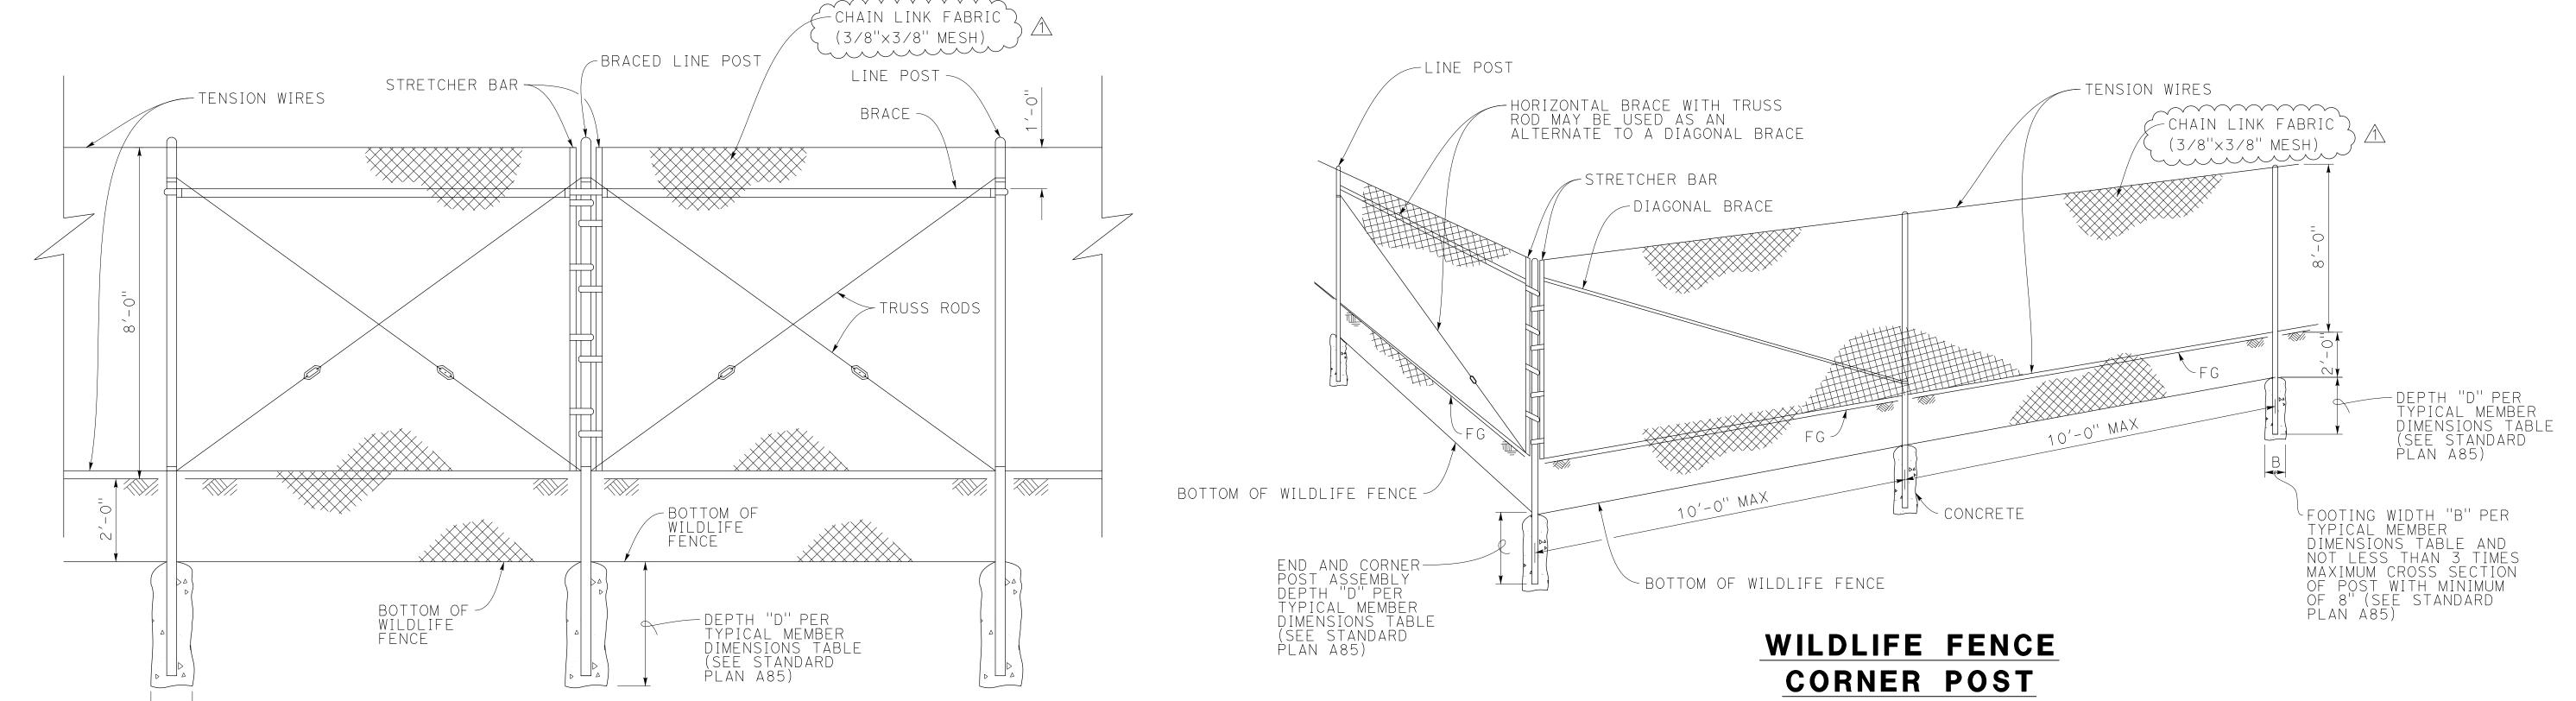

### WILDLIFE FENCE BRACED POST INSTALLATION

BRACED LINE POSTS AT INTERVALS NOT EXCEEDING 500'

|   |             |                             |     |         |            | ' ہد\\ ا | No.  |
|---|-------------|-----------------------------|-----|---------|------------|----------|------|
|   | $\triangle$ | REVISED WILDLIFE FENCE MESH | NCM | ADDEN#3 | 04/16/2024 |          | (NEX |
| М | 1ARK        | REVISIONS                   | ВҮ  | APPR.   | DATE       | Ì        |      |