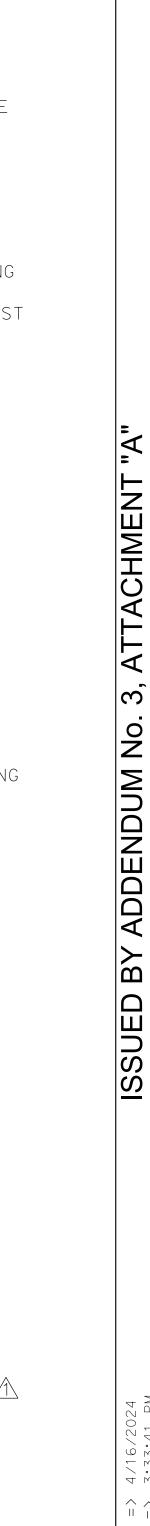

#### NOTES:

1. FOR DETAILS NOT SHOWN SEE STANDARD PLANS A85, A85A, AND

- 1. FOR DETAILS NOT SHOWN SEE STANDARD PLANS A85A AND A85B.
- 2. SEE STANDARD PLAN A85B FOR BRACE, STRETCHER BAR, AND TRUSS TIGHTENER DETAILS.

-CHAIN LINK FABRIC' (3/8"×3/8" MESH)

BRACE

-LINE POST

-BRACE

-TENSION WIRES