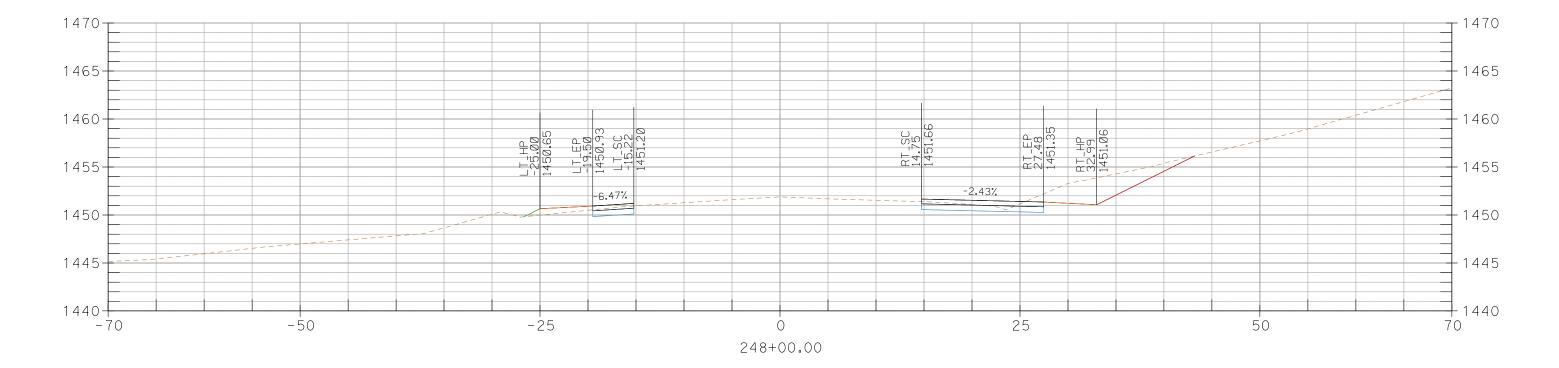

## CROSS SECTIONS, Sheet 5 of 227

CROSS SECTIONS, Sheet 10 of 227

CROSS SECTIONS, Sheet 11 of 227

CROSS SECTIONS, Sheet 12 of 227

CROSS SECTIONS, Sheet 18 of 227

CROSS SECTIONS, Sheet 24 of 227

204+50.00

CROSS SECTIONS, Sheet 28 of 227