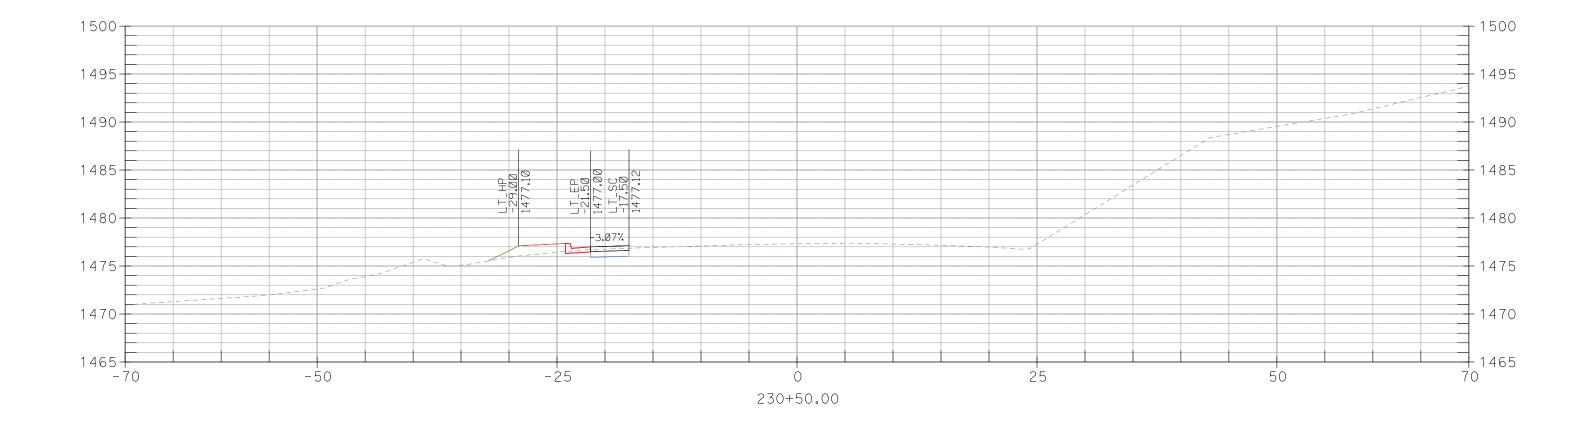

## CROSS SECTIONS, Sheet 37 of 227

CROSS SECTIONS, Sheet 45 of 227

218+50.00

219+50.00

CROSS SECTIONS, Sheet 48 of 227

CROSS SECTIONS, Sheet 63 of 227

CROSS SECTIONS, Sheet 64 of 227

CROSS SECTIONS, Sheet 65 of 227