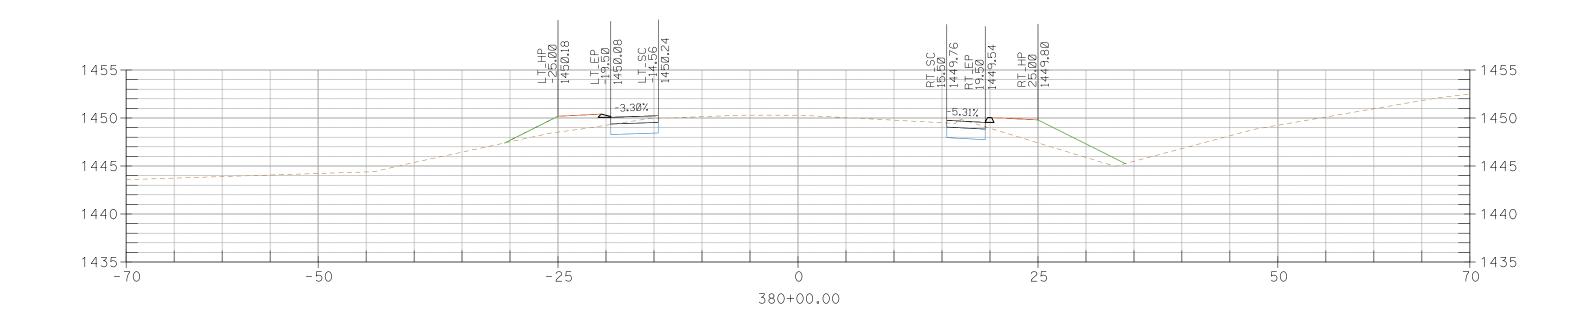

## CROSS SECTIONS, Sheet 201 of 227

376+50.00

CROSS SECTIONS, Sheet 203 of 227

CROSS SECTIONS, Sheet 206 of 227

395+50.00

396+00.00

CROSS SECTIONS, Sheet 223 of 227