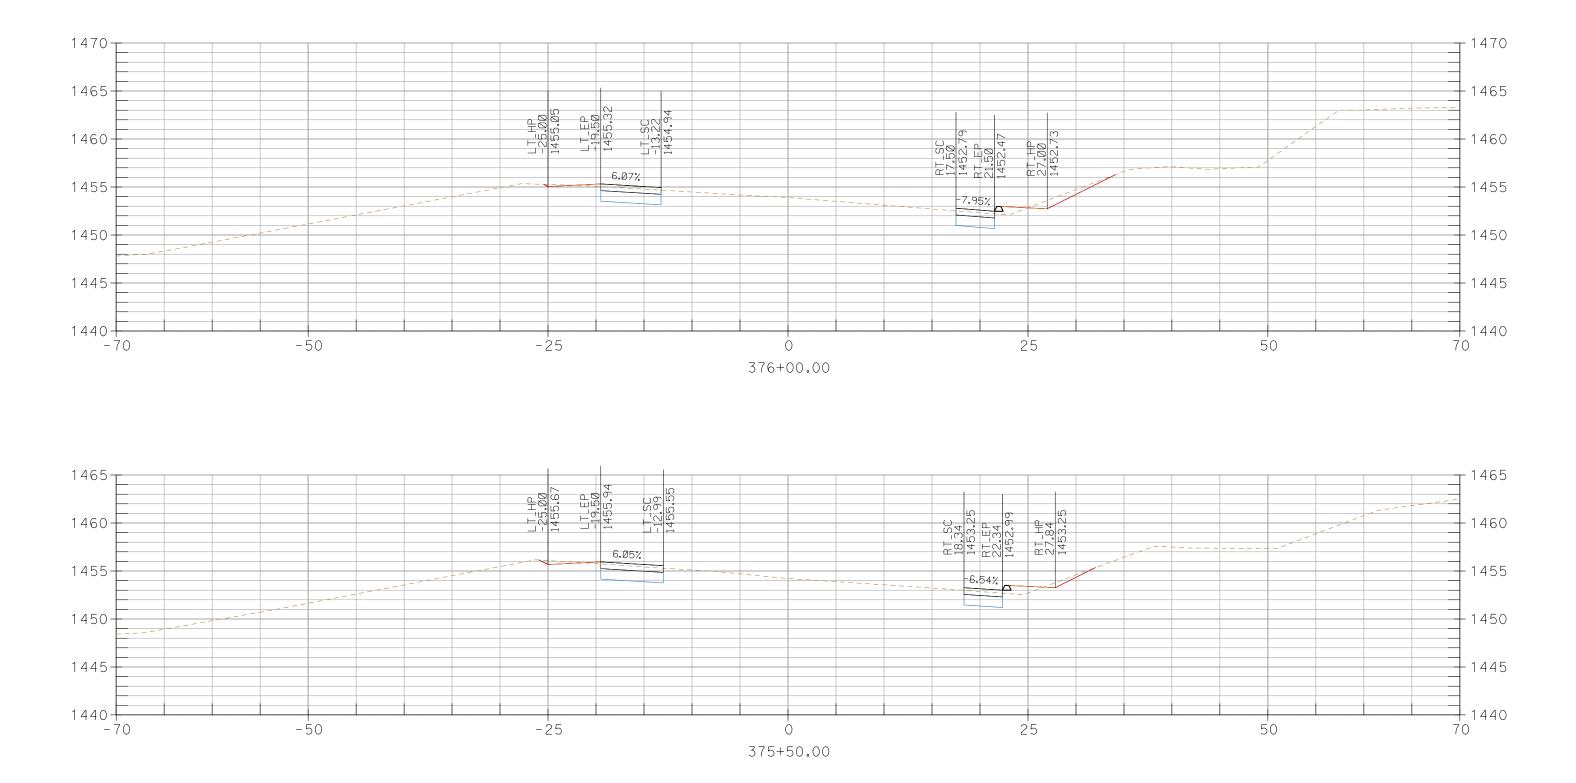

## CROSS SECTIONS, Sheet 201 of 227

376+50.00

CROSS SECTIONS, Sheet 203 of 227

CROSS SECTIONS, Sheet 206 of 227

395+50.00

396+00.00

CROSS SECTIONS, Sheet 223 of 227