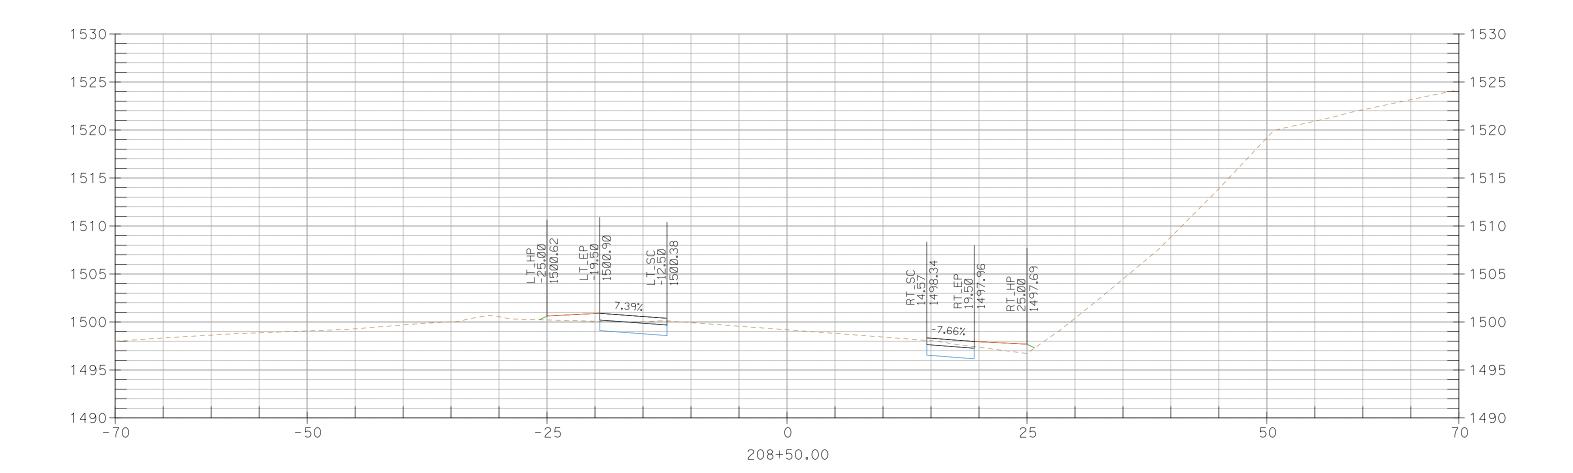

## CROSS SECTIONS, Sheet 5 of 227

CROSS SECTIONS, Sheet 10 of 227

CROSS SECTIONS, Sheet 11 of 227

CROSS SECTIONS, Sheet 12 of 227

CROSS SECTIONS, Sheet 18 of 227

CROSS SECTIONS, Sheet 24 of 227

204+50.00

CROSS SECTIONS, Sheet 28 of 227