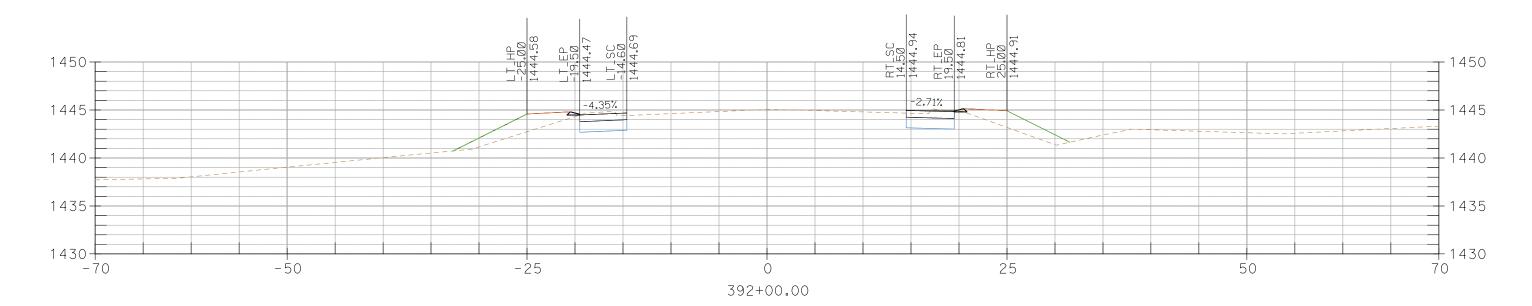

## CROSS SECTIONS, Sheet 201 of 227

376+50.00

CROSS SECTIONS, Sheet 203 of 227

CROSS SECTIONS, Sheet 206 of 227

395+50.00

396+00.00

CROSS SECTIONS, Sheet 223 of 227