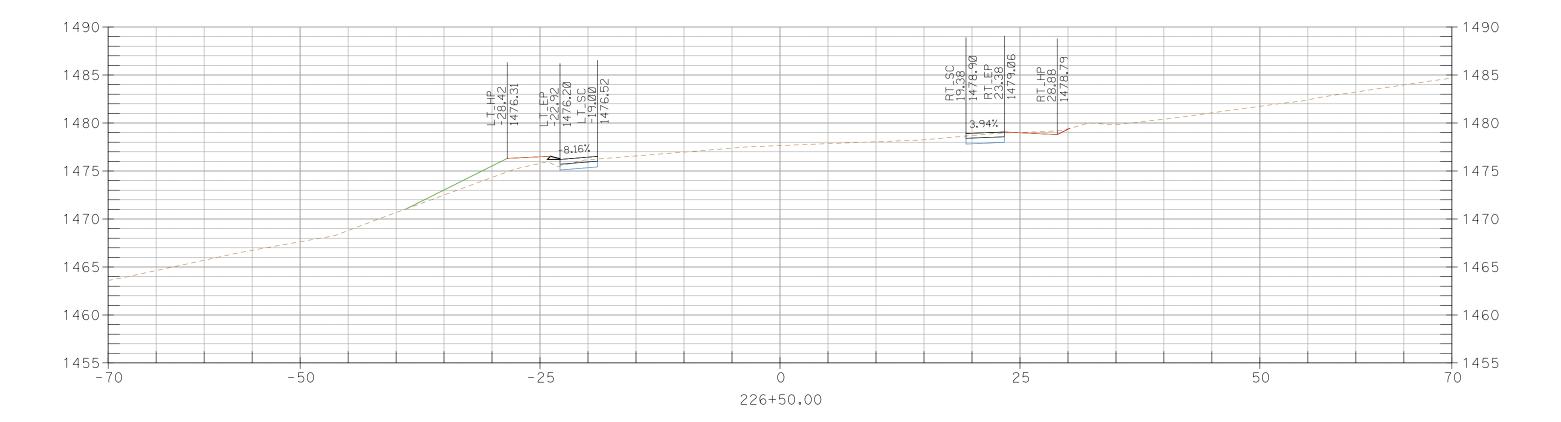

## CROSS SECTIONS, Sheet 5 of 227

CROSS SECTIONS, Sheet 10 of 227

CROSS SECTIONS, Sheet 11 of 227

CROSS SECTIONS, Sheet 12 of 227

CROSS SECTIONS, Sheet 18 of 227

CROSS SECTIONS, Sheet 24 of 227

204+50.00

CROSS SECTIONS, Sheet 28 of 227