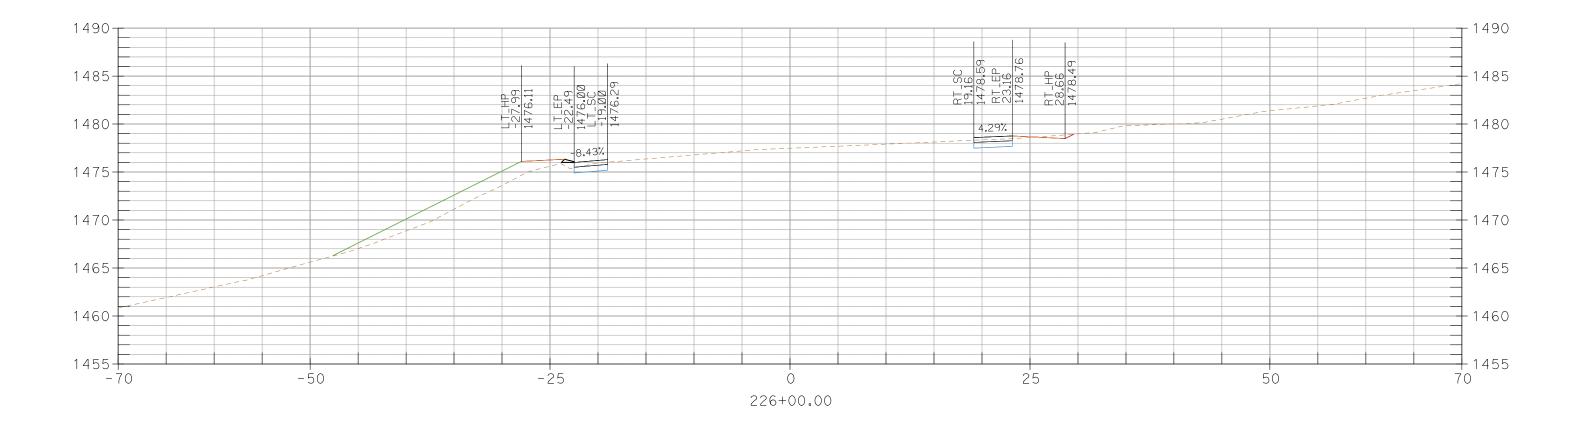

## CROSS SECTIONS, Sheet 5 of 227

CROSS SECTIONS, Sheet 10 of 227

CROSS SECTIONS, Sheet 11 of 227

CROSS SECTIONS, Sheet 12 of 227

CROSS SECTIONS, Sheet 18 of 227

CROSS SECTIONS, Sheet 24 of 227

204+50.00

CROSS SECTIONS, Sheet 28 of 227