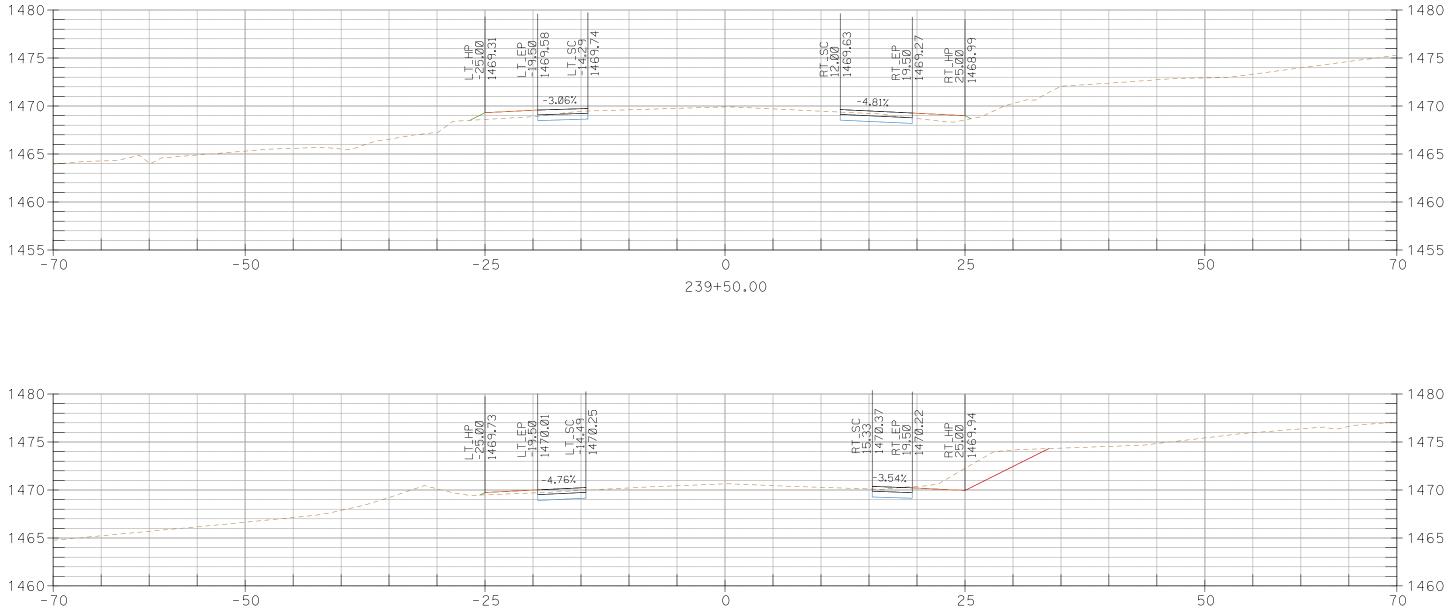

## CROSS SECTIONS, Sheet 37 of 227

CROSS SECTIONS, Sheet 45 of 227

218+50.00

219+50.00

CROSS SECTIONS, Sheet 48 of 227

CROSS SECTIONS, Sheet 63 of 227

CROSS SECTIONS, Sheet 64 of 227

CROSS SECTIONS, Sheet 65 of 227

CROSS SECTIONS, Sheet 66 of 227

239+00.00