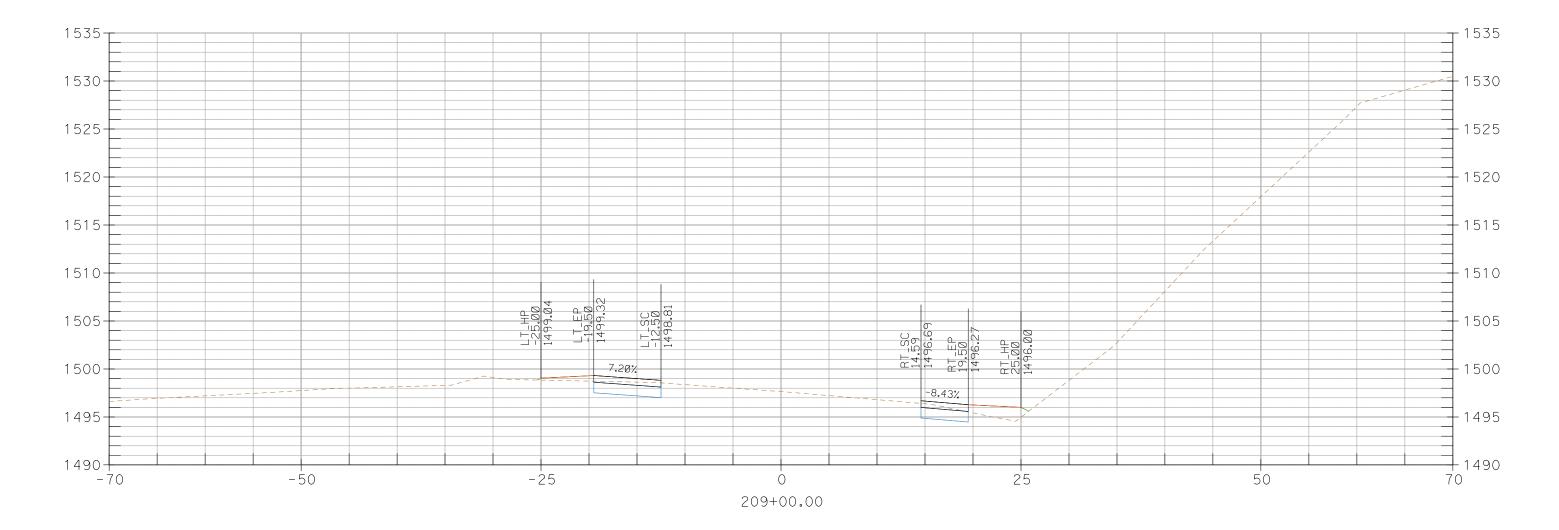

## CROSS SECTIONS, Sheet 5 of 227

CROSS SECTIONS, Sheet 10 of 227

CROSS SECTIONS, Sheet 11 of 227

CROSS SECTIONS, Sheet 12 of 227

CROSS SECTIONS, Sheet 18 of 227

CROSS SECTIONS, Sheet 24 of 227

204+50.00

CROSS SECTIONS, Sheet 28 of 227