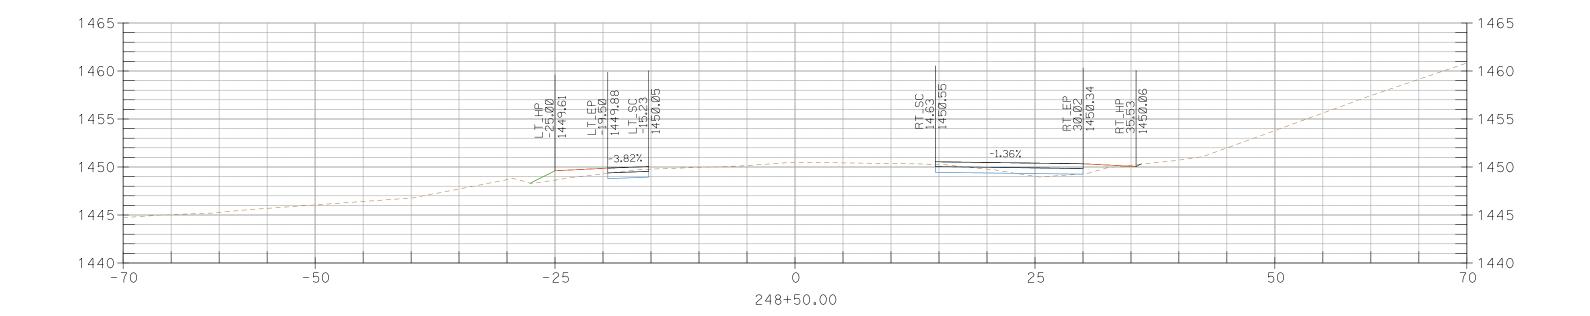

## CROSS SECTIONS, Sheet 5 of 227

CROSS SECTIONS, Sheet 10 of 227

CROSS SECTIONS, Sheet 11 of 227

CROSS SECTIONS, Sheet 12 of 227

CROSS SECTIONS, Sheet 18 of 227

CROSS SECTIONS, Sheet 24 of 227

204+50.00

CROSS SECTIONS, Sheet 28 of 227