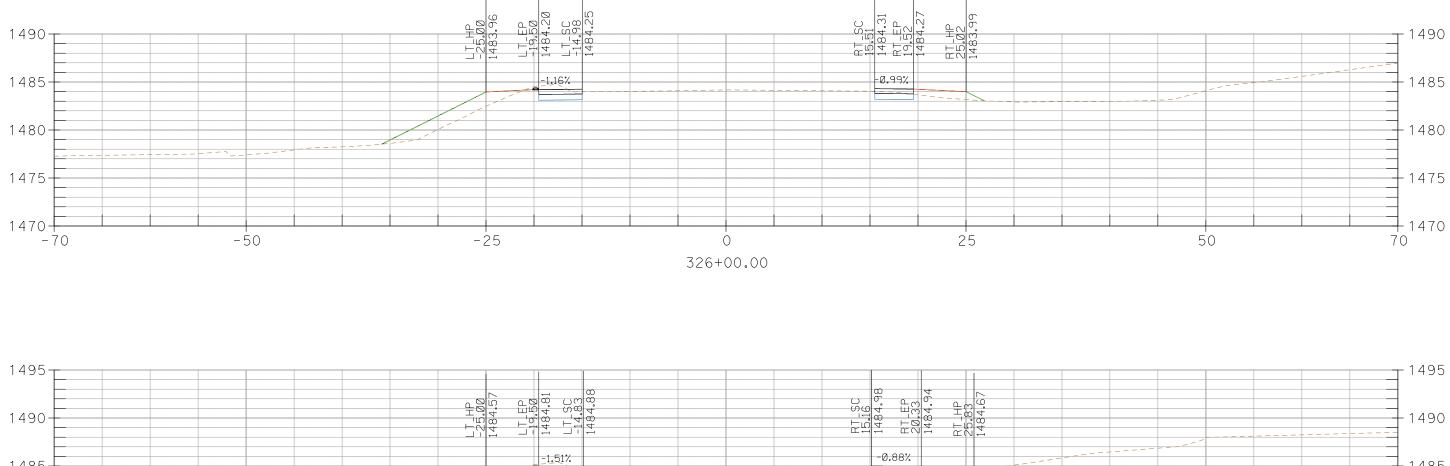

## CROSS SECTIONS, Sheet 144 of 227

327+50.00

CROSS SECTIONS, Sheet 148 of 227

CROSS SECTIONS, Sheet 152 of 227

CROSS SECTIONS, Sheet 153 of 227

CROSS SECTIONS, Sheet 155 of 227

CROSS SECTIONS, Sheet 156 of 227