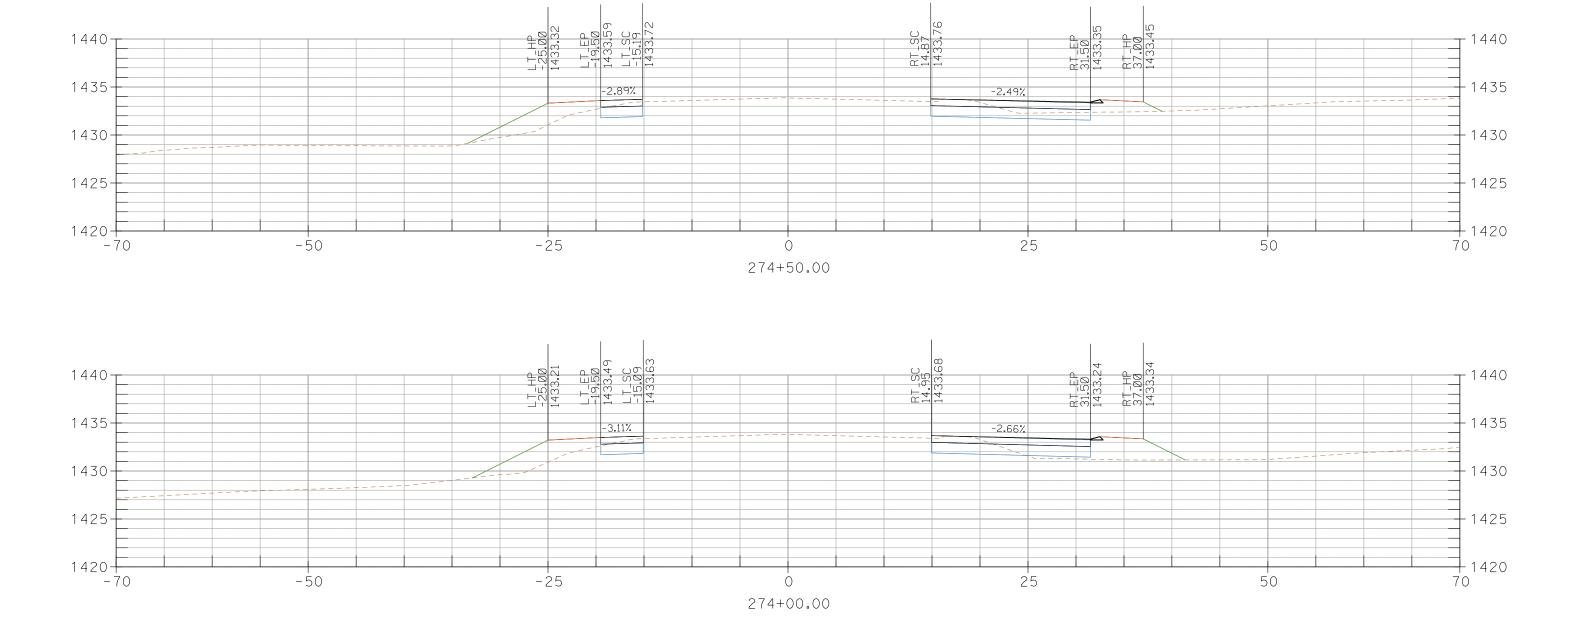

CROSS SECTIONS, Sheet 98 of 227

CROSS SECTIONS, Sheet 101 of 227

CROSS SECTIONS, Sheet 102 of 227

275+00.00

279+50.00

CROSS SECTIONS, Sheet 111 of 227

CROSS SECTIONS, Sheet 114 of 227

292+00.00