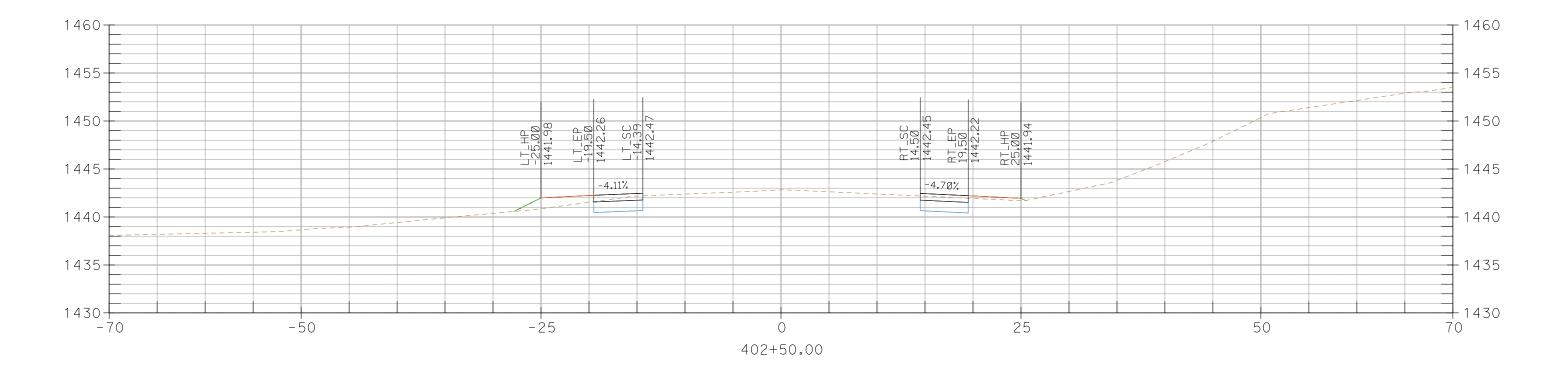

## CROSS SECTIONS, Sheet 201 of 227

376+50.00

CROSS SECTIONS, Sheet 203 of 227

CROSS SECTIONS, Sheet 206 of 227

395+50.00

396+00.00

CROSS SECTIONS, Sheet 223 of 227