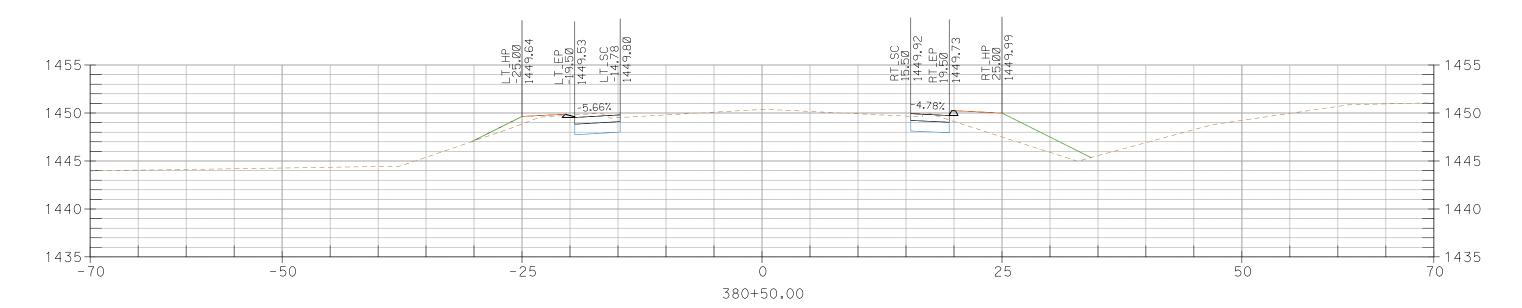

## CROSS SECTIONS, Sheet 201 of 227

376+50.00

CROSS SECTIONS, Sheet 203 of 227

CROSS SECTIONS, Sheet 206 of 227

395+50.00

396+00.00

CROSS SECTIONS, Sheet 223 of 227