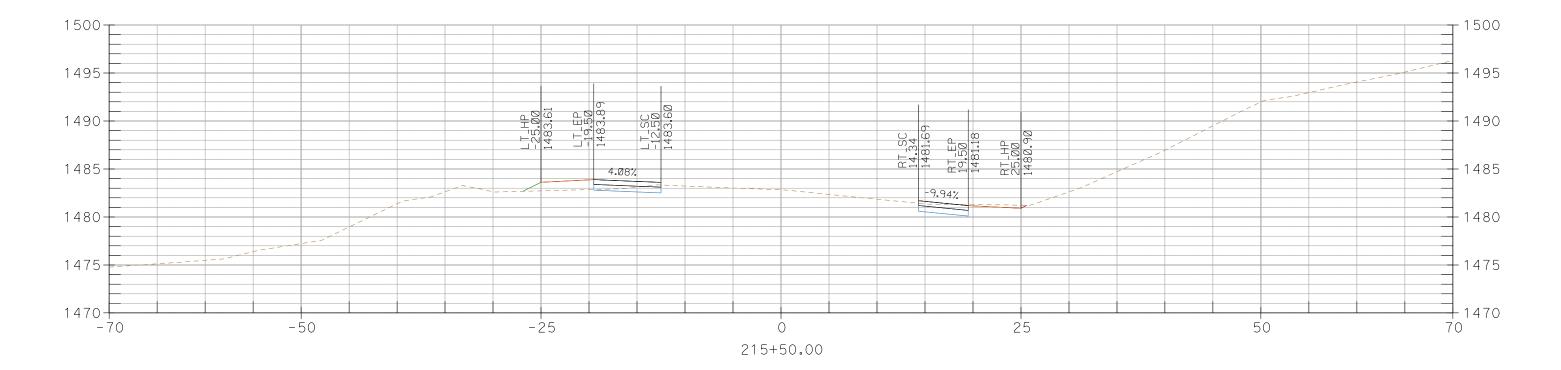

## **Cross Sections**

Notice regarding: Cross Sections

These cross sections are provided for reference only.

Although this information represents the latest information available, the County of Riverside Transportation Department does not guarantee the accuracy of this data.

Contractor agrees to assume sole and complete responsibility for calculating their own quantity take-off for earthwork quantities for this project.

## Gilman Springs Rd Cross Sections 2024-03-28

CROSS SECTIONS, Sheet 4 of 227