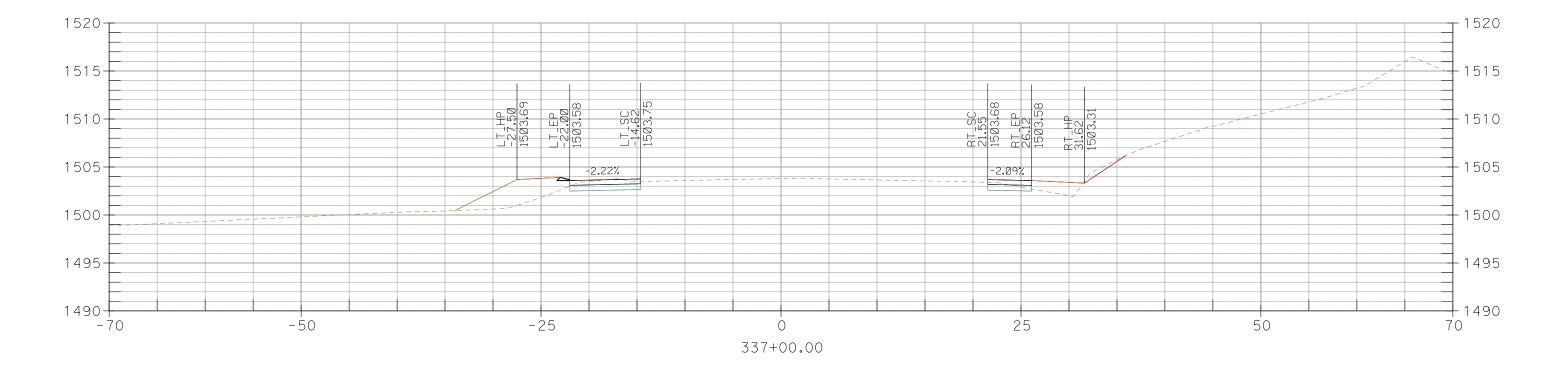

## CROSS SECTIONS, Sheet 144 of 227

327+50.00

CROSS SECTIONS, Sheet 148 of 227

CROSS SECTIONS, Sheet 152 of 227

CROSS SECTIONS, Sheet 153 of 227

CROSS SECTIONS, Sheet 155 of 227

CROSS SECTIONS, Sheet 156 of 227