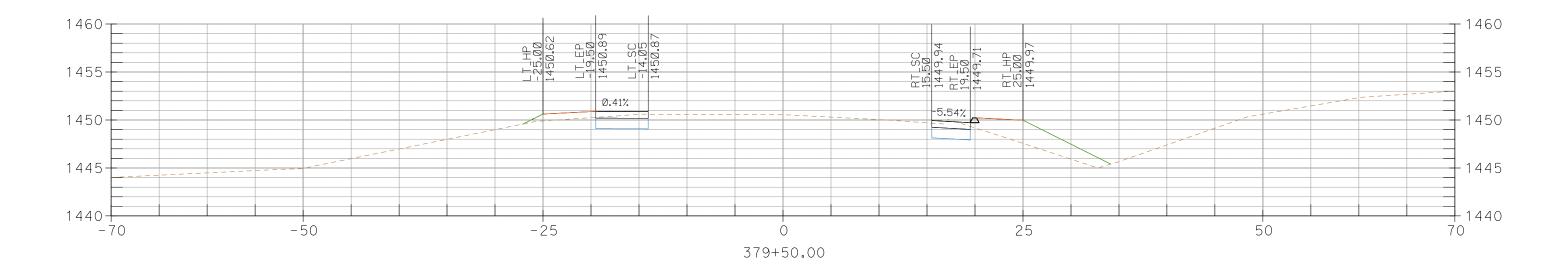

## CROSS SECTIONS, Sheet 201 of 227

376+50.00

CROSS SECTIONS, Sheet 203 of 227

CROSS SECTIONS, Sheet 206 of 227

395+50.00

396+00.00

CROSS SECTIONS, Sheet 223 of 227