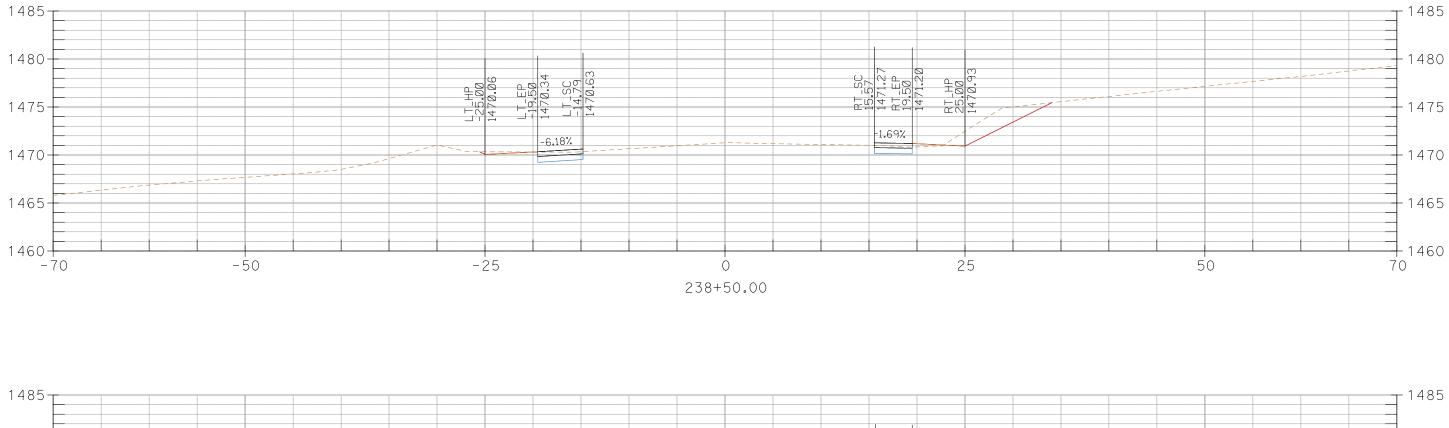

## CROSS SECTIONS, Sheet 37 of 227

CROSS SECTIONS, Sheet 45 of 227

218+50.00

219+50.00

CROSS SECTIONS, Sheet 48 of 227

CROSS SECTIONS, Sheet 63 of 227

CROSS SECTIONS, Sheet 64 of 227

CROSS SECTIONS, Sheet 65 of 227

CROSS SECTIONS, Sheet 66 of 227

239+00.00