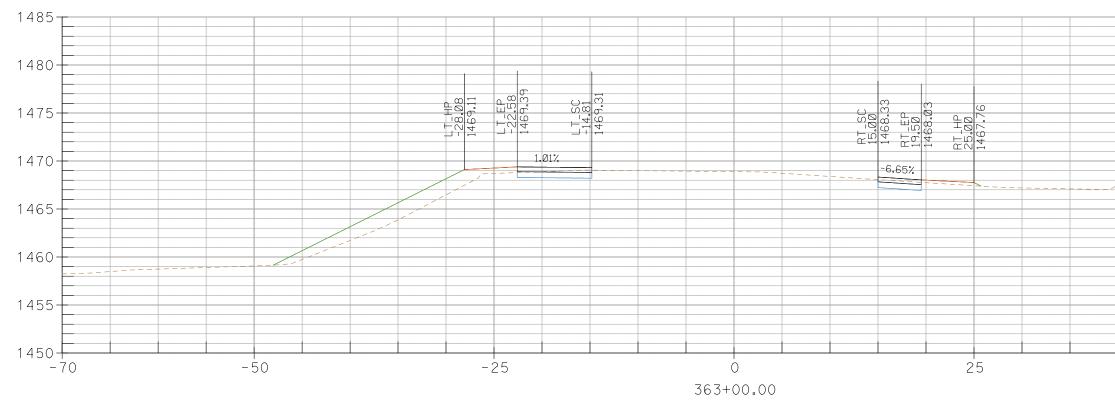

## CROSS SECTIONS, Sheet 76 of 227

CROSS SECTIONS, Sheet 77 of 227

CROSS SECTIONS, Sheet 78 of 227

CROSS SECTIONS, Sheet 81 of 227

CROSS SECTIONS, Sheet 90 of 227

263+50.00

CROSS SECTIONS, Sheet 96 of 227

269+00.00