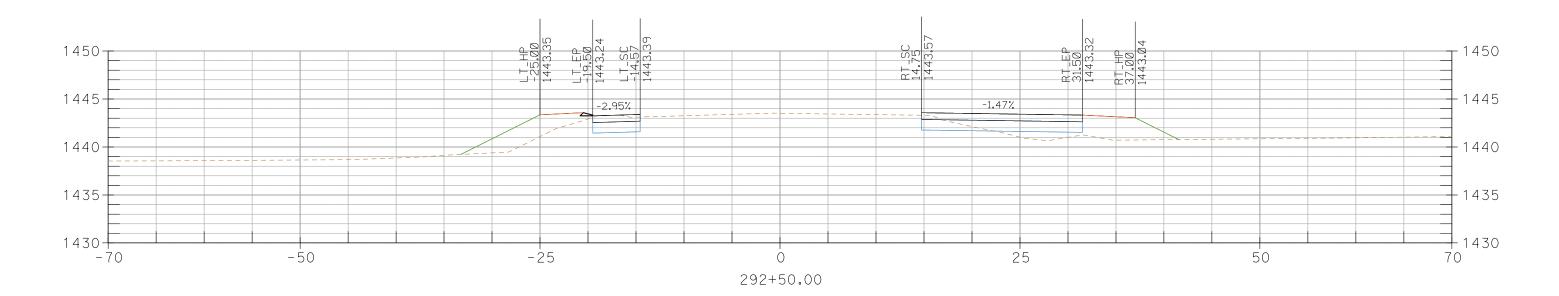

CROSS SECTIONS, Sheet 98 of 227

CROSS SECTIONS, Sheet 101 of 227

CROSS SECTIONS, Sheet 102 of 227

275+00.00

279+50.00

CROSS SECTIONS, Sheet 111 of 227

CROSS SECTIONS, Sheet 114 of 227

292+00.00