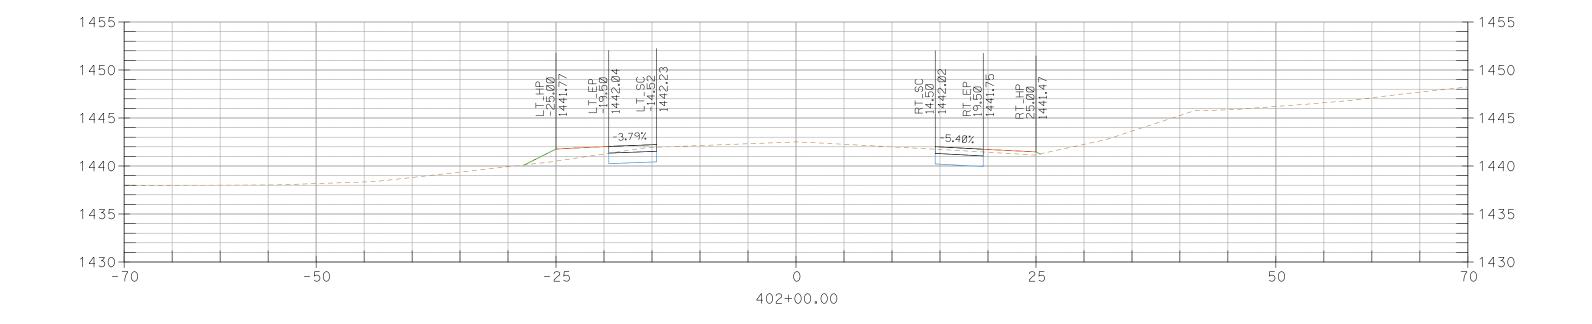

## CROSS SECTIONS, Sheet 201 of 227

376+50.00

CROSS SECTIONS, Sheet 203 of 227

CROSS SECTIONS, Sheet 206 of 227

395+50.00

396+00.00

CROSS SECTIONS, Sheet 223 of 227