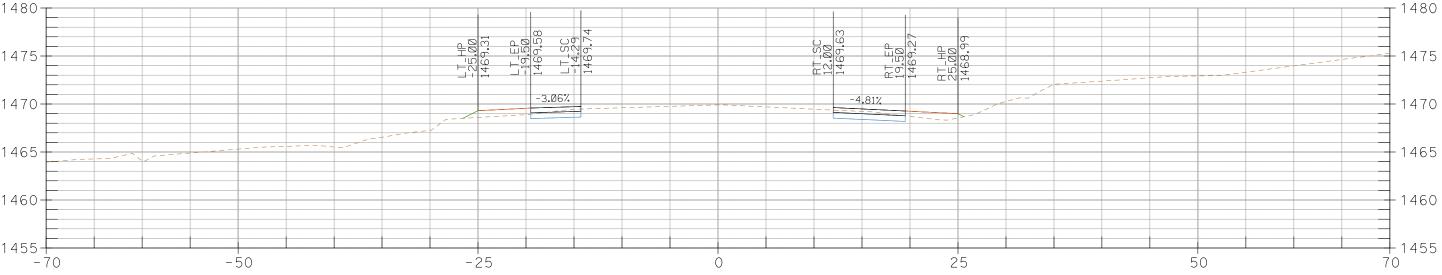

## CROSS SECTIONS, Sheet 37 of 227

CROSS SECTIONS, Sheet 45 of 227

218+50.00

219+50.00

CROSS SECTIONS, Sheet 48 of 227

CROSS SECTIONS, Sheet 63 of 227

CROSS SECTIONS, Sheet 64 of 227

CROSS SECTIONS, Sheet 65 of 227

CROSS SECTIONS, Sheet 66 of 227

239+00.00