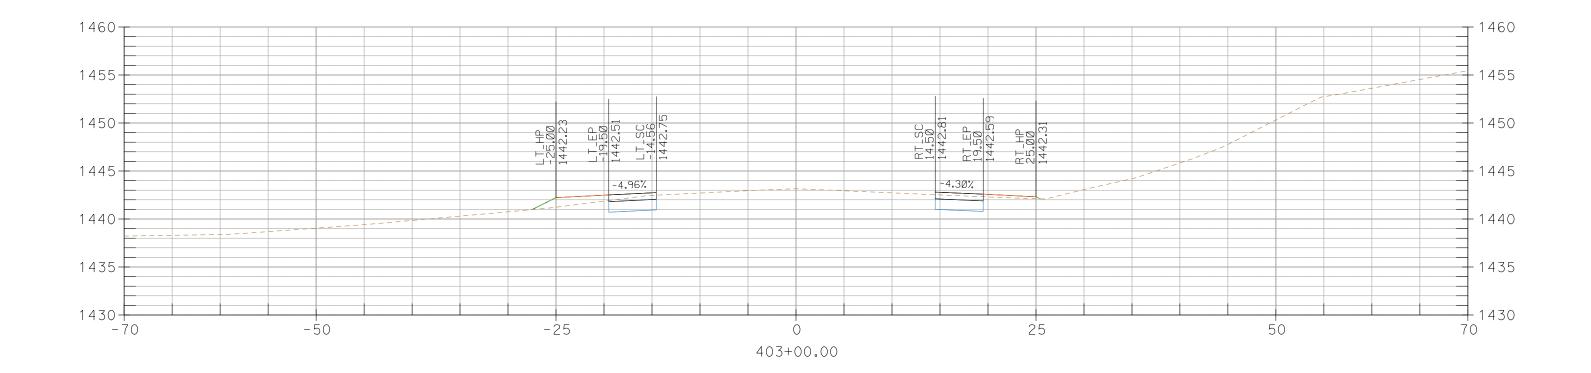

## CROSS SECTIONS, Sheet 201 of 227

376+50.00

CROSS SECTIONS, Sheet 203 of 227

CROSS SECTIONS, Sheet 206 of 227

395+50.00

396+00.00

CROSS SECTIONS, Sheet 223 of 227