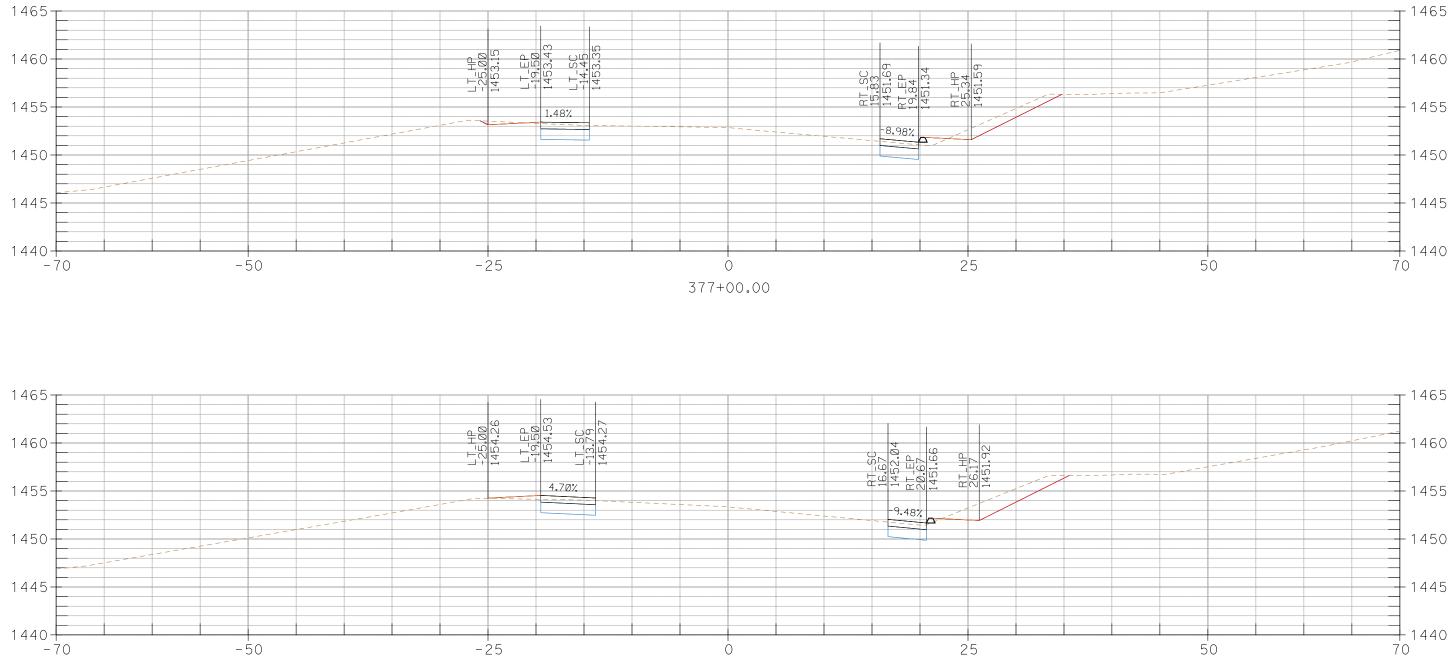

## CROSS SECTIONS, Sheet 201 of 227

376+50.00

CROSS SECTIONS, Sheet 203 of 227

CROSS SECTIONS, Sheet 206 of 227

395+50.00

396+00.00

CROSS SECTIONS, Sheet 223 of 227