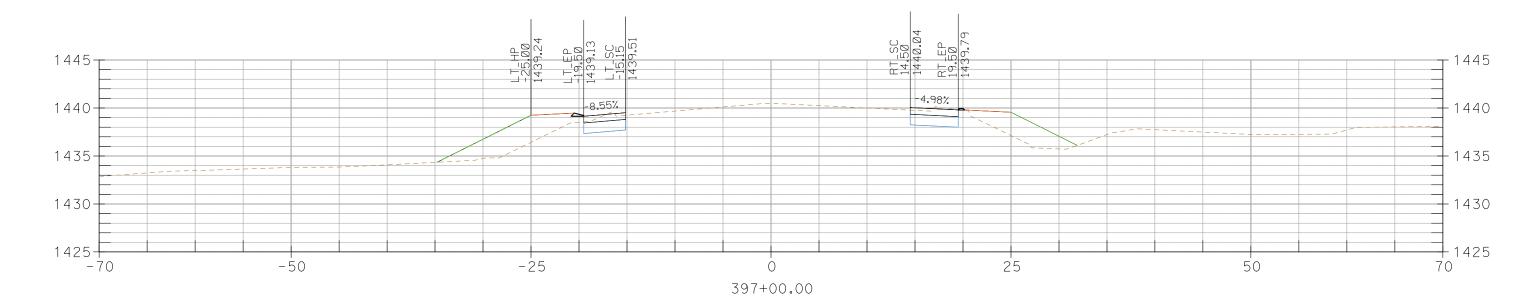

## CROSS SECTIONS, Sheet 201 of 227

376+50.00

CROSS SECTIONS, Sheet 203 of 227

CROSS SECTIONS, Sheet 206 of 227

395+50.00

396+00.00

CROSS SECTIONS, Sheet 223 of 227