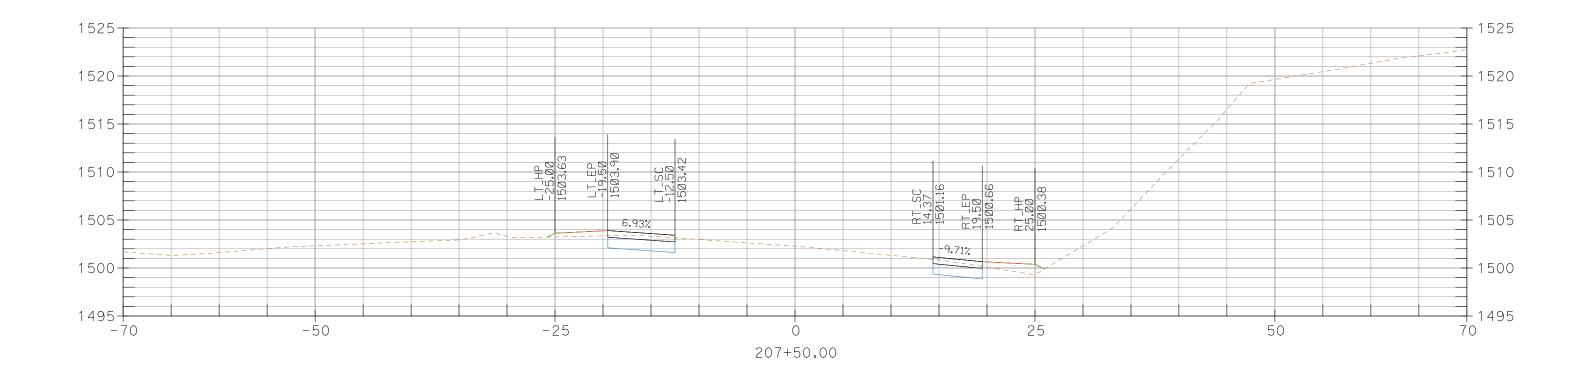

## CROSS SECTIONS, Sheet 5 of 227

CROSS SECTIONS, Sheet 10 of 227

CROSS SECTIONS, Sheet 11 of 227

CROSS SECTIONS, Sheet 12 of 227

CROSS SECTIONS, Sheet 18 of 227

CROSS SECTIONS, Sheet 24 of 227

204+50.00

CROSS SECTIONS, Sheet 28 of 227