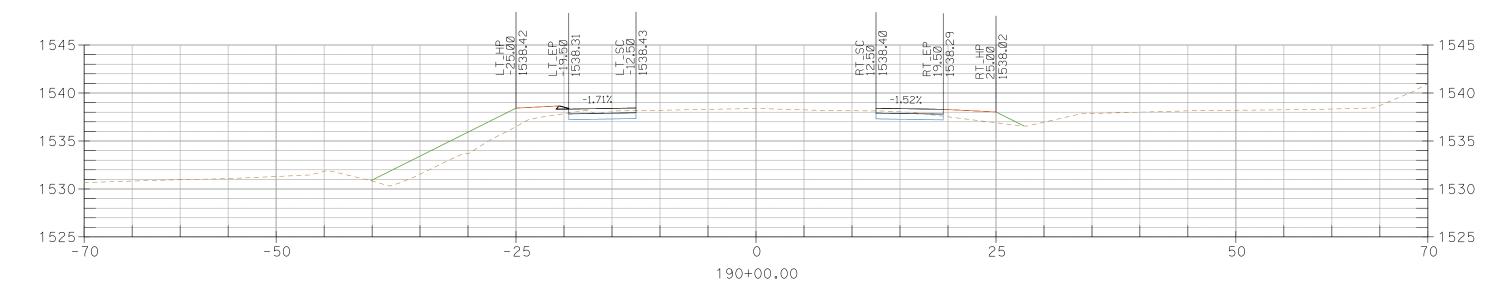

## CROSS SECTIONS, Sheet 5 of 227

CROSS SECTIONS, Sheet 10 of 227

CROSS SECTIONS, Sheet 11 of 227

CROSS SECTIONS, Sheet 12 of 227

CROSS SECTIONS, Sheet 18 of 227

CROSS SECTIONS, Sheet 24 of 227

204+50.00

CROSS SECTIONS, Sheet 28 of 227