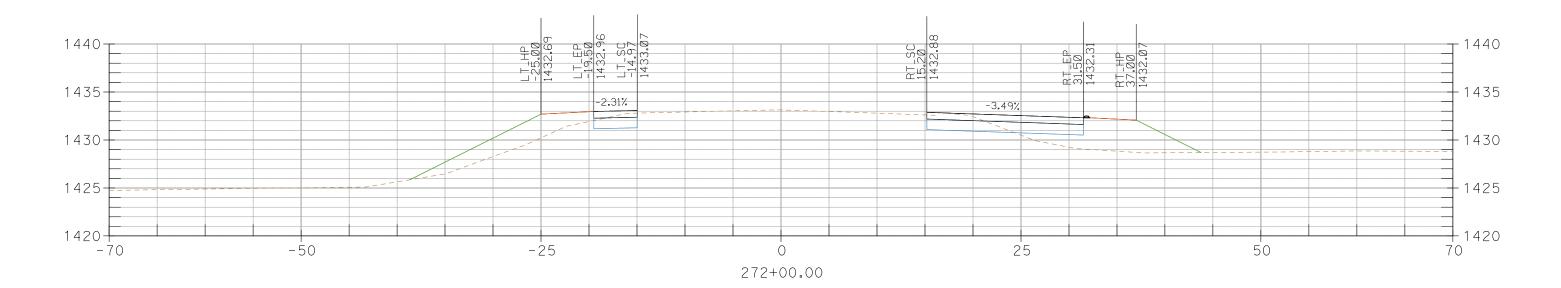

## CROSS SECTIONS, Sheet 76 of 227

CROSS SECTIONS, Sheet 77 of 227

CROSS SECTIONS, Sheet 78 of 227

CROSS SECTIONS, Sheet 81 of 227

CROSS SECTIONS, Sheet 90 of 227

263+50.00

CROSS SECTIONS, Sheet 96 of 227

269+00.00