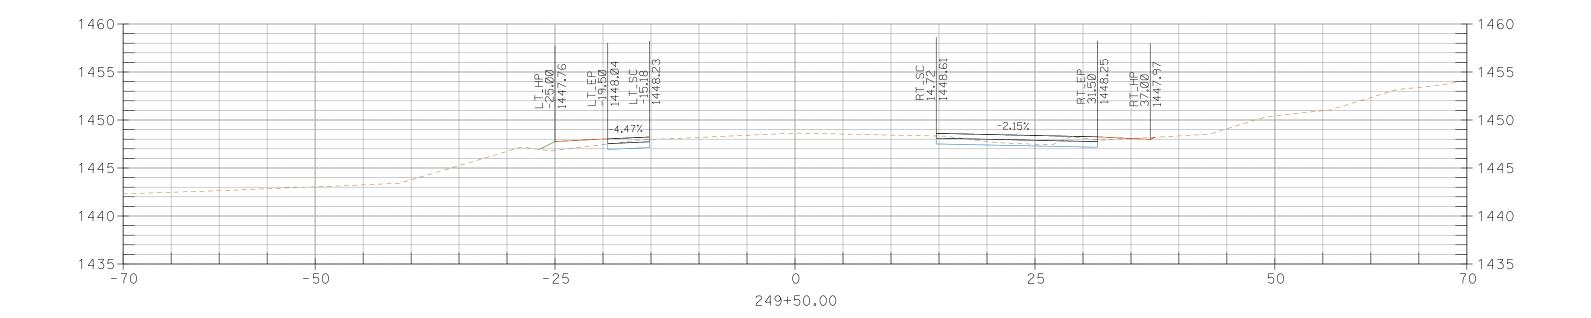

## CROSS SECTIONS, Sheet 5 of 227

CROSS SECTIONS, Sheet 10 of 227

CROSS SECTIONS, Sheet 11 of 227

CROSS SECTIONS, Sheet 12 of 227

CROSS SECTIONS, Sheet 18 of 227

CROSS SECTIONS, Sheet 24 of 227

204+50.00

CROSS SECTIONS, Sheet 28 of 227