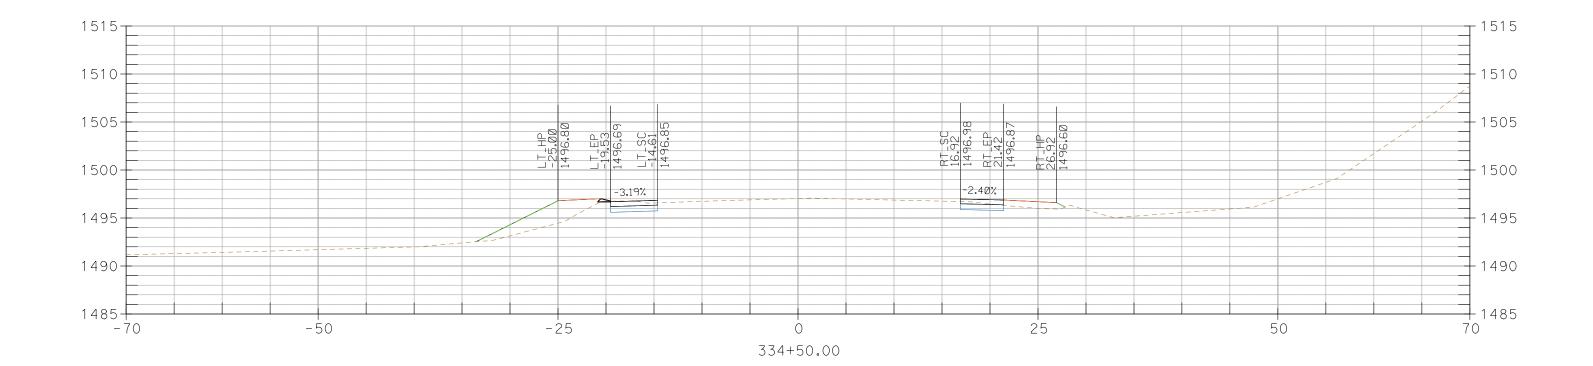

## CROSS SECTIONS, Sheet 144 of 227

327+50.00

CROSS SECTIONS, Sheet 148 of 227

CROSS SECTIONS, Sheet 152 of 227

CROSS SECTIONS, Sheet 153 of 227

CROSS SECTIONS, Sheet 155 of 227

CROSS SECTIONS, Sheet 156 of 227