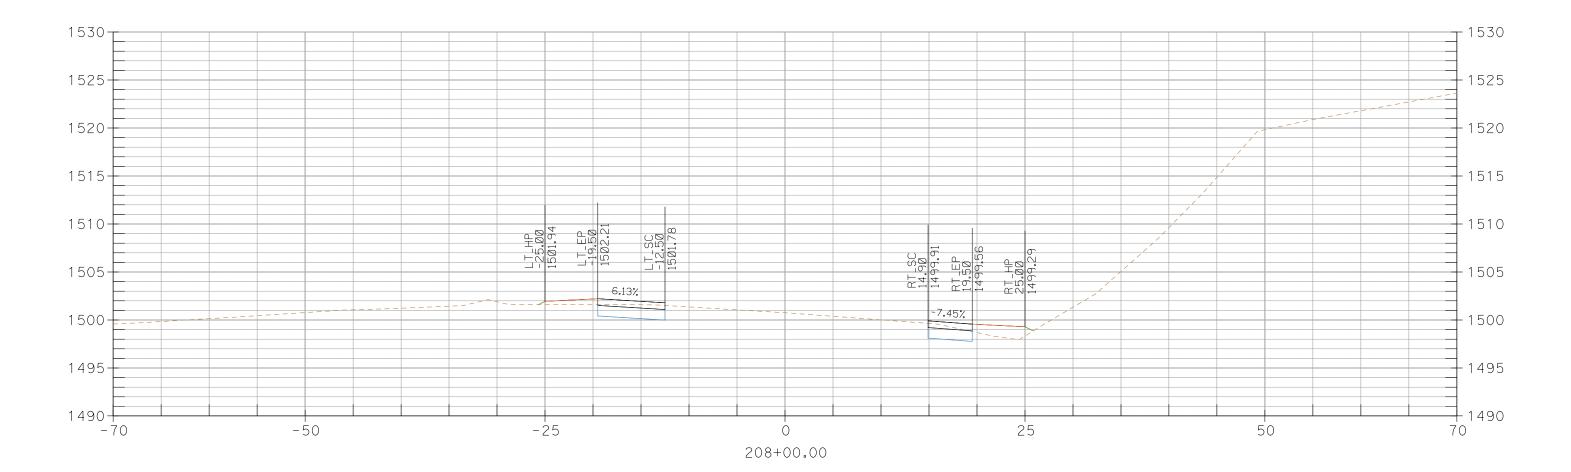

These cross sections are provided for reference only.

Although this information represents the latest information available, the County of Riverside Transportation Department does not guarantee the accuracy of this data.

Contractor agrees to assume sole and complete responsibility for calculating their own quantity take-off for earthwork quantities for this project.

## Gilman Springs Rd Cross Sections 2024-03-28

















CROSS SECTIONS, Sheet 4 of 227



## CROSS SECTIONS, Sheet 5 of 227



















CROSS SECTIONS, Sheet 10 of 227





CROSS SECTIONS, Sheet 11 of 227





CROSS SECTIONS, Sheet 12 of 227



















CROSS SECTIONS, Sheet 18 of 227

























CROSS SECTIONS, Sheet 24 of 227



204+50.00

















CROSS SECTIONS, Sheet 28 of 227



















## CROSS SECTIONS, Sheet 37 of 227

























CROSS SECTIONS, Sheet 45 of 227



218+50.00



219+50.00





CROSS SECTIONS, Sheet 48 of 227























































CROSS SECTIONS, Sheet 63 of 227





CROSS SECTIONS, Sheet 64 of 227





CROSS SECTIONS, Sheet 65 of 227





CROSS SECTIONS, Sheet 66 of 227



239+00.00













## CROSS SECTIONS, Sheet 70 of 227





















## CROSS SECTIONS, Sheet 76 of 227





CROSS SECTIONS, Sheet 77 of 227





CROSS SECTIONS, Sheet 78 of 227













CROSS SECTIONS, Sheet 81 of 227































CROSS SECTIONS, Sheet 90 of 227















263+50.00















CROSS SECTIONS, Sheet 96 of 227



269+00.00



CROSS SECTIONS, Sheet 98 of 227