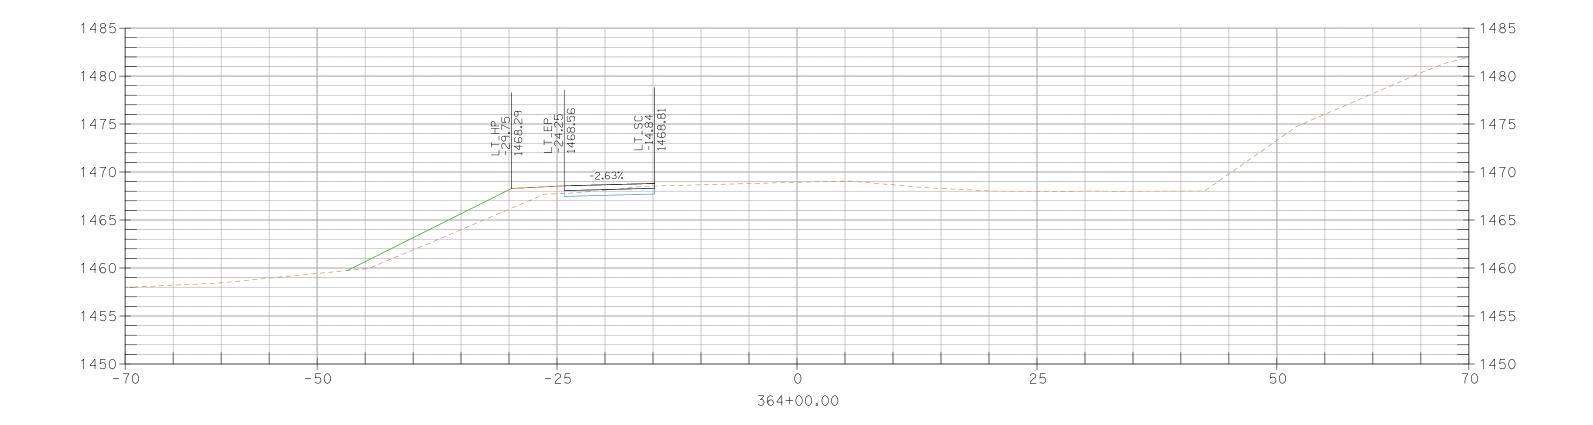

## CROSS SECTIONS, Sheet 76 of 227

CROSS SECTIONS, Sheet 77 of 227

CROSS SECTIONS, Sheet 78 of 227

CROSS SECTIONS, Sheet 81 of 227

CROSS SECTIONS, Sheet 90 of 227

263+50.00

CROSS SECTIONS, Sheet 96 of 227

269+00.00