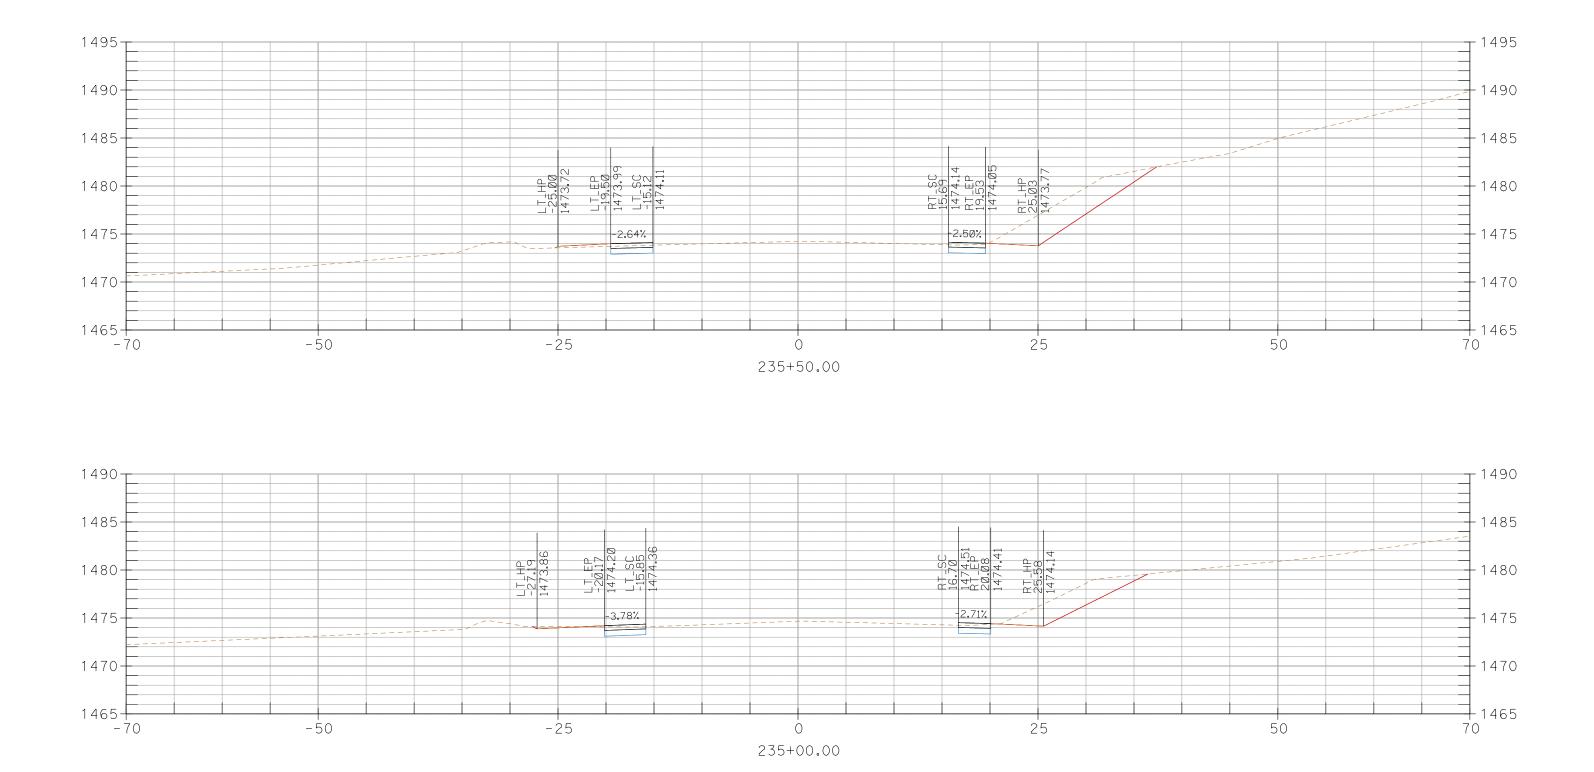

## CROSS SECTIONS, Sheet 37 of 227

CROSS SECTIONS, Sheet 45 of 227

218+50.00

219+50.00

CROSS SECTIONS, Sheet 48 of 227

CROSS SECTIONS, Sheet 63 of 227

CROSS SECTIONS, Sheet 64 of 227

CROSS SECTIONS, Sheet 65 of 227