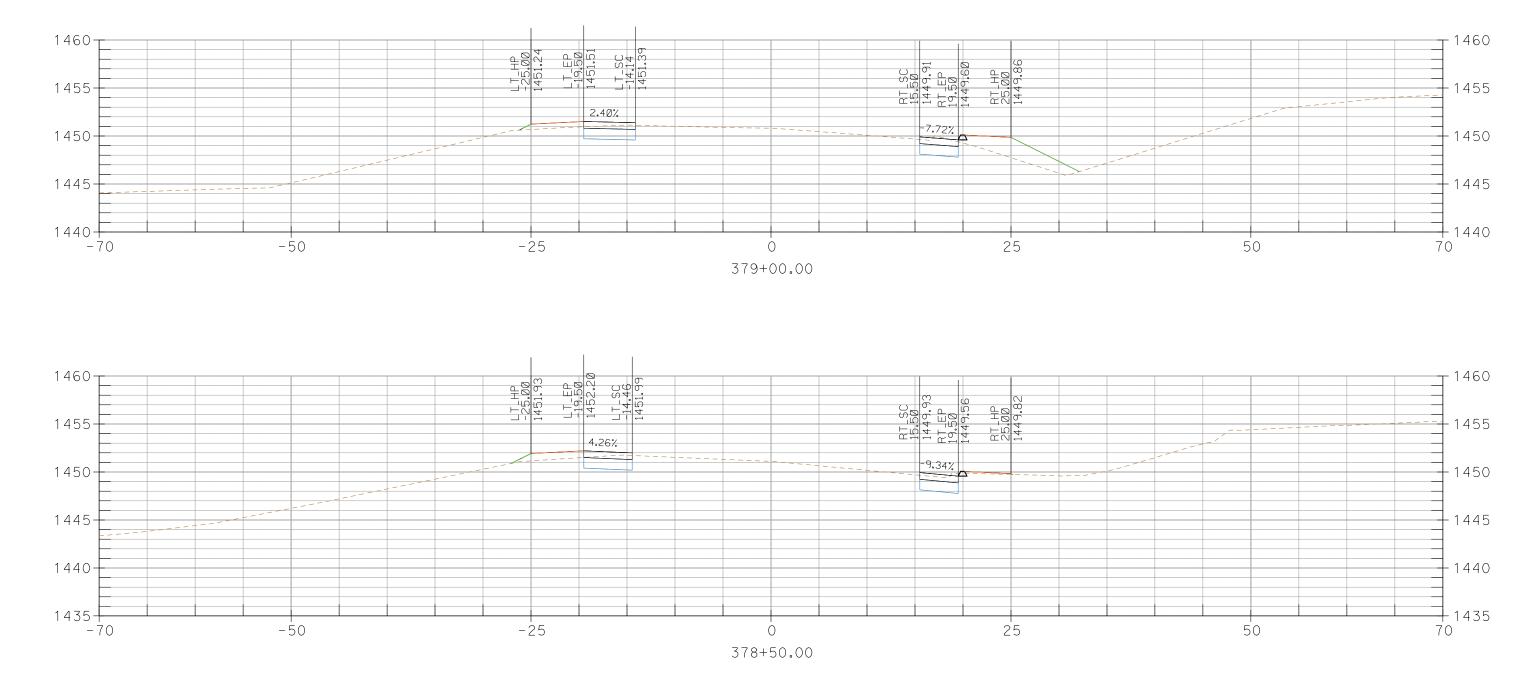

## CROSS SECTIONS, Sheet 201 of 227

376+50.00

CROSS SECTIONS, Sheet 203 of 227

CROSS SECTIONS, Sheet 206 of 227

395+50.00

396+00.00

CROSS SECTIONS, Sheet 223 of 227