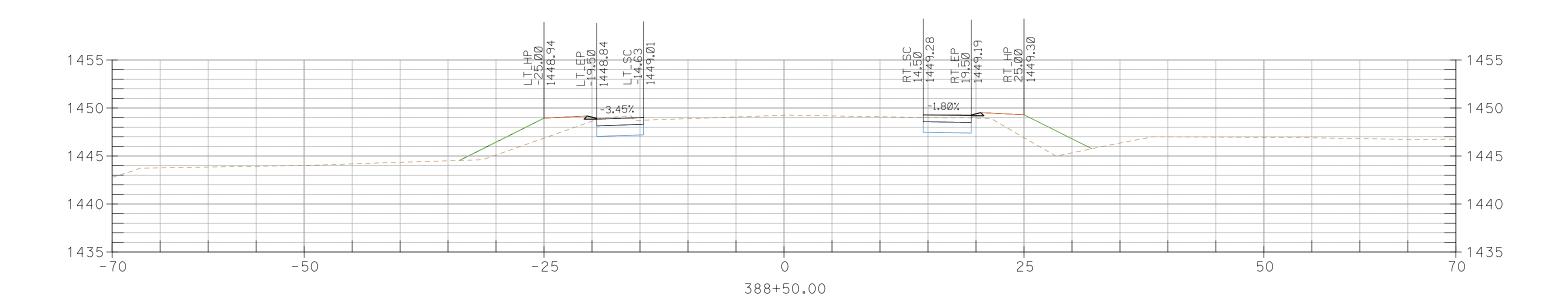

## CROSS SECTIONS, Sheet 201 of 227

376+50.00

CROSS SECTIONS, Sheet 203 of 227

CROSS SECTIONS, Sheet 206 of 227

395+50.00

396+00.00

CROSS SECTIONS, Sheet 223 of 227