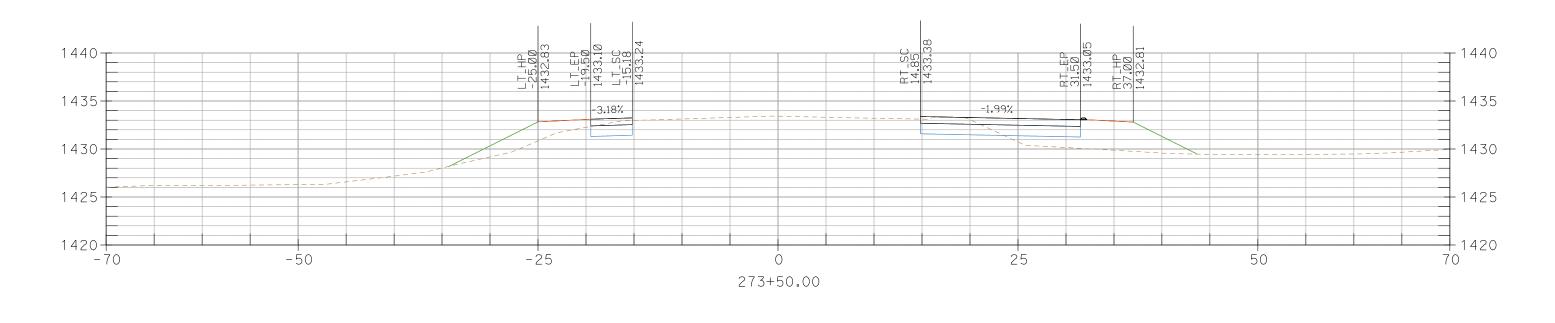

## CROSS SECTIONS, Sheet 76 of 227

CROSS SECTIONS, Sheet 77 of 227

CROSS SECTIONS, Sheet 78 of 227

CROSS SECTIONS, Sheet 81 of 227

CROSS SECTIONS, Sheet 90 of 227

263+50.00

CROSS SECTIONS, Sheet 96 of 227

269+00.00