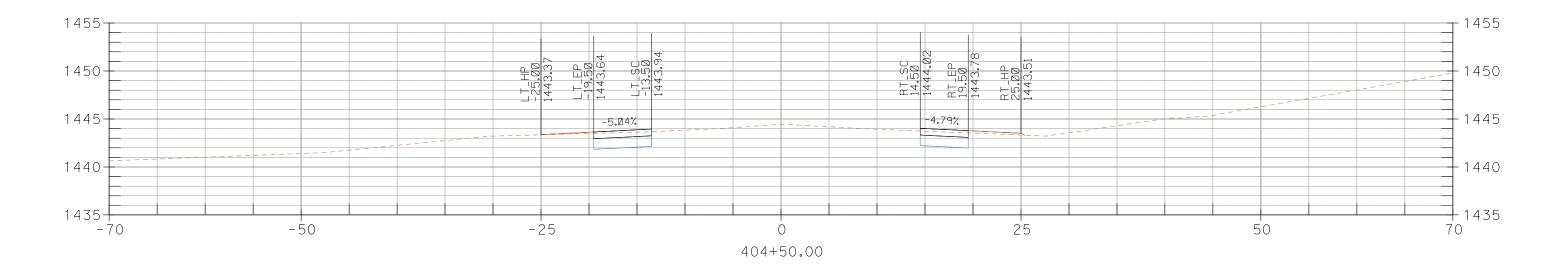

## CROSS SECTIONS, Sheet 201 of 227

376+50.00

CROSS SECTIONS, Sheet 203 of 227

CROSS SECTIONS, Sheet 206 of 227

395+50.00

396+00.00

CROSS SECTIONS, Sheet 223 of 227