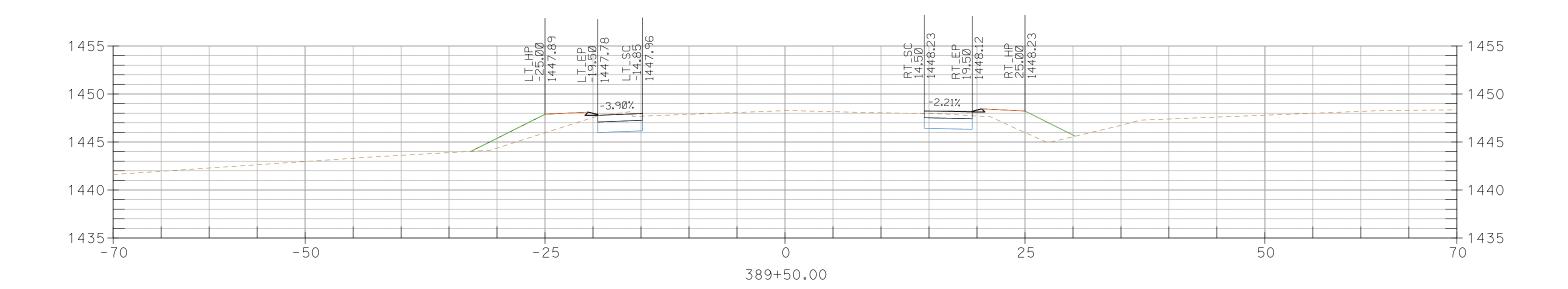

## CROSS SECTIONS, Sheet 201 of 227

376+50.00

CROSS SECTIONS, Sheet 203 of 227

CROSS SECTIONS, Sheet 206 of 227

395+50.00

396+00.00

CROSS SECTIONS, Sheet 223 of 227