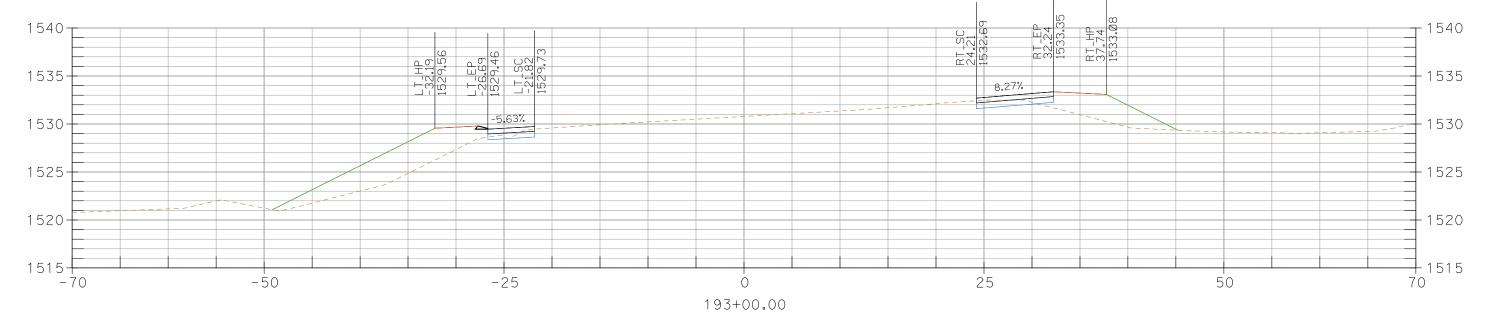

ern Moreno Valley and Gilman Hot Springs Areas Project No. C2-0161 Federal Aid No. HSIPL-5956 (263)

## **Cross Sections**

Notice regarding: Cross Sections

These cross sections are provided for reference only.

Although this information represents the latest information available, the County of Riverside Transportation Department does not guarantee the accuracy of this data.

Contractor agrees to assume sole and complete responsibility for calculating their own quantity take-off for earthwork quantities for this project.

## Gilman Springs Rd Cross Sections 2024-03-28

















CROSS SECTIONS, Sheet 4 of 227



## CROSS SECTIONS, Sheet 5 of 227



















CROSS SECTIONS, Sheet 10 of 227





CROSS SECTIONS, Sheet 11 of 227





CROSS SECTIONS, Sheet 12 of 227



















CROSS SECTIONS, Sheet 18 of 227

























CROSS SECTIONS, Sheet 24 of 227



204+50.00

















CROSS SECTIONS, Sheet 28 of 227



















## CROSS SECTIONS, Sheet 37 of 227

























CROSS SECTIONS, Sheet 45 of 227



218+50.00



219+50.00





CROSS SECTIONS, Sheet 48 of 227























































CROSS SECTIONS, Sheet 63 of 227





CROSS SECTIONS, Sheet 64 of 227





CROSS SECTIONS, Sheet 65 of 227





CROSS SECTIONS, Sheet 66 of 227



239+00.00













## CROSS SECTIONS, Sheet 70 of 227





















## CROSS SECTIONS, Sheet 76 of 227





CROSS SECTIONS, Sheet 77 of 227





CROSS SECTIONS, Sheet 78 of 227













CROSS SECTIONS, Sheet 81 of 227































CROS