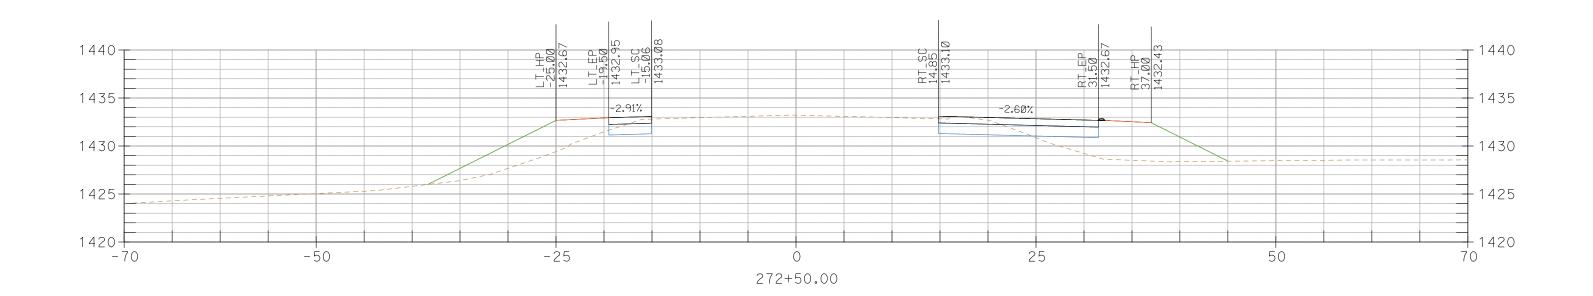

## CROSS SECTIONS, Sheet 76 of 227

CROSS SECTIONS, Sheet 77 of 227

CROSS SECTIONS, Sheet 78 of 227

CROSS SECTIONS, Sheet 81 of 227

CROSS SECTIONS, Sheet 90 of 227

263+50.00

CROSS SECTIONS, Sheet 96 of 227

269+00.00