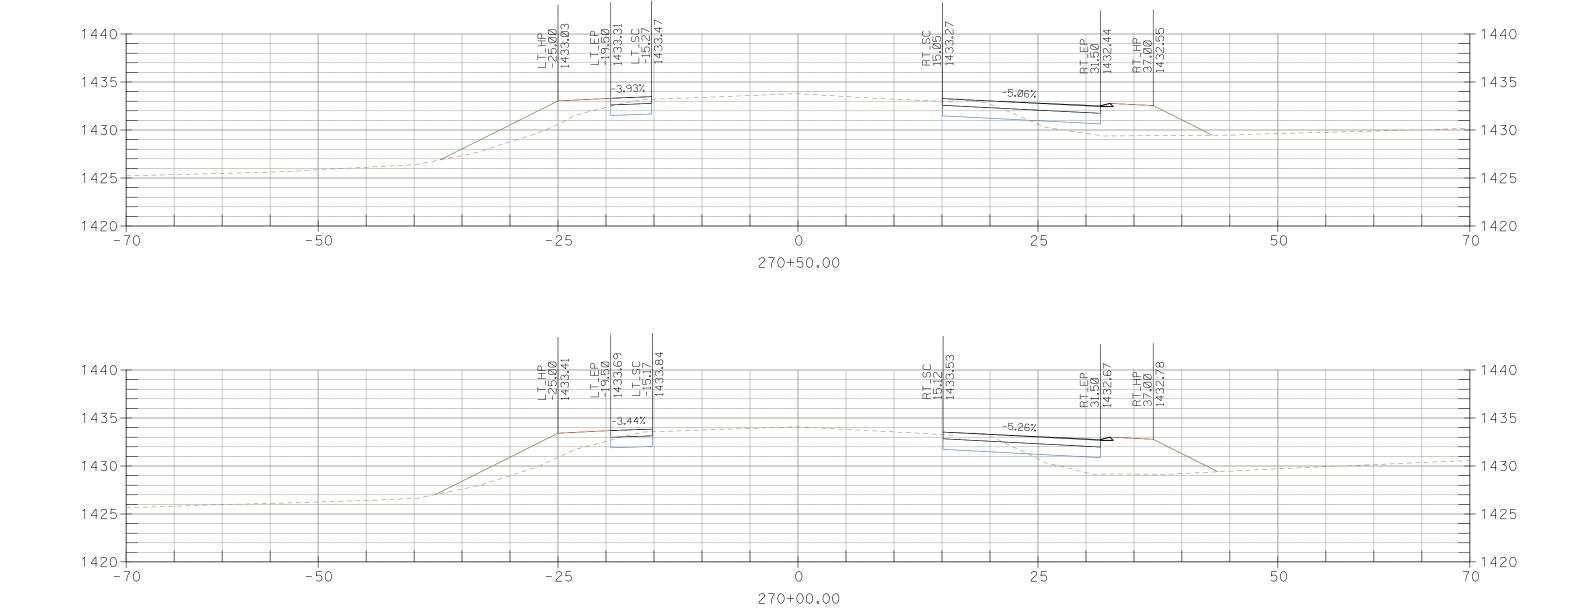

CROSS SECTIONS, Sheet 98 of 227

CROSS SECTIONS, Sheet 101 of 227

CROSS SECTIONS, Sheet 102 of 227

275+00.00

279+50.00

CROSS SECTIONS, Sheet 111 of 227

CROSS SECTIONS, Sheet 114 of 227

292+00.00