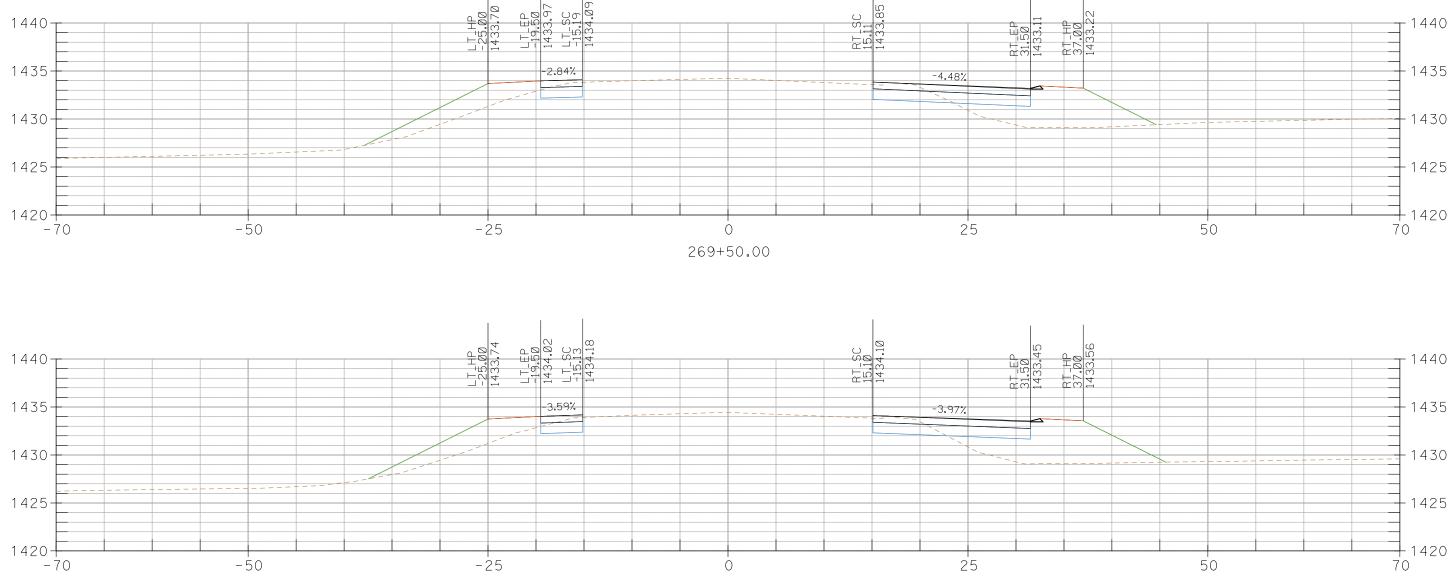

## CROSS SECTIONS, Sheet 76 of 227

CROSS SECTIONS, Sheet 77 of 227

CROSS SECTIONS, Sheet 78 of 227

CROSS SECTIONS, Sheet 81 of 227

CROSS SECTIONS, Sheet 90 of 227

263+50.00

CROSS SECTIONS, Sheet 96 of 227

269+00.00

CROSS SECTIONS, Sheet 98 of 227

CROSS SECTIONS, Sheet 101 of 227

CROSS SECTIONS, Sheet 102 of 227

275+00.00

279+50.00

CROSS SECTIONS, Sheet 111 of 227

CROSS SECTIONS, Sheet 114 of 227

292+00.00