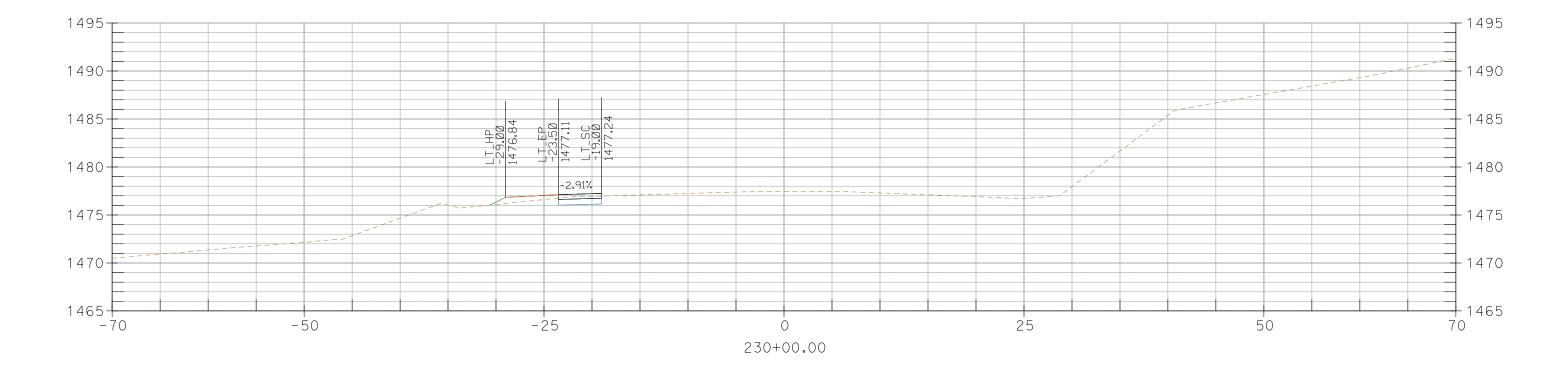

## CROSS SECTIONS, Sheet 37 of 227

CROSS SECTIONS, Sheet 45 of 227

218+50.00

219+50.00

CROSS SECTIONS, Sheet 48 of 227

CROSS SECTIONS, Sheet 63 of 227

CROSS SECTIONS, Sheet 64 of 227

CROSS SECTIONS, Sheet 65 of 227