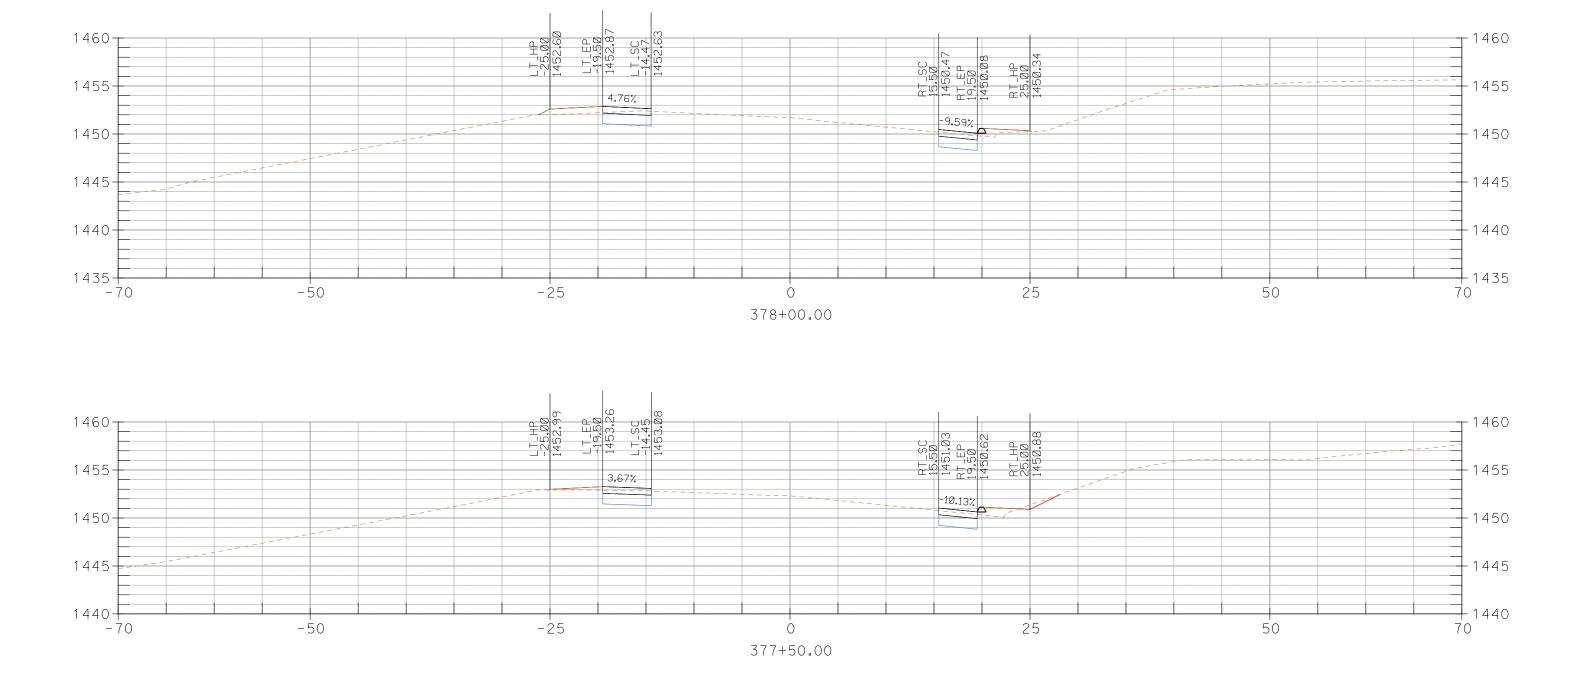

## CROSS SECTIONS, Sheet 201 of 227

376+50.00

CROSS SECTIONS, Sheet 203 of 227

CROSS SECTIONS, Sheet 206 of 227

395+50.00

396+00.00

CROSS SECTIONS, Sheet 223 of 227