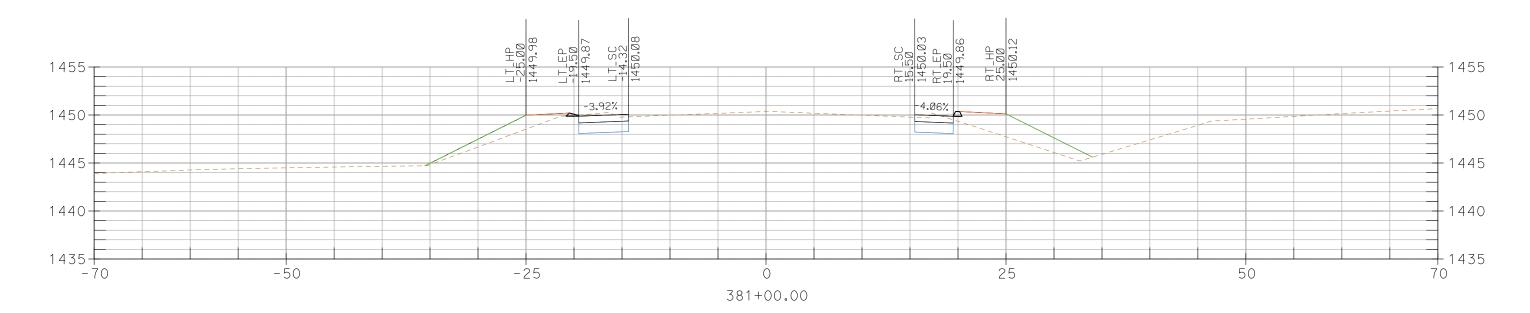

## CROSS SECTIONS, Sheet 201 of 227

376+50.00

CROSS SECTIONS, Sheet 203 of 227

CROSS SECTIONS, Sheet 206 of 227

395+50.00

396+00.00

CROSS SECTIONS, Sheet 223 of 227