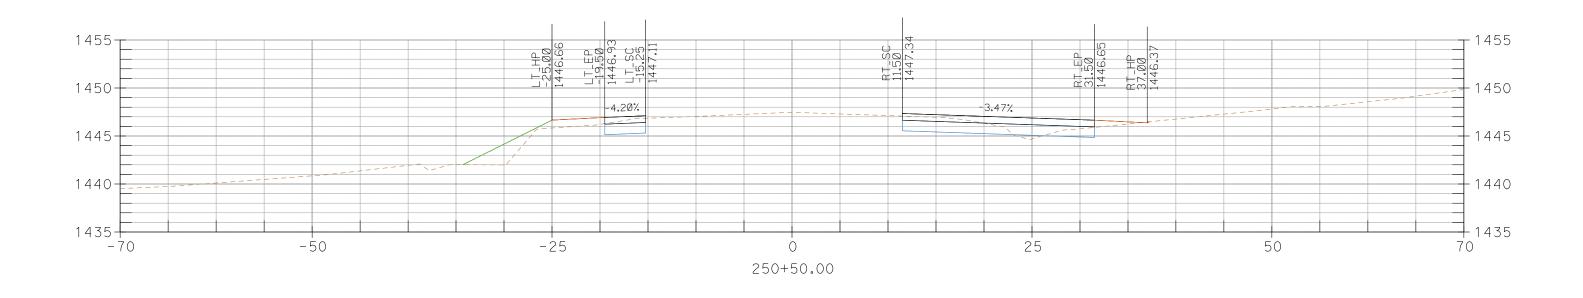

## CROSS SECTIONS, Sheet 5 of 227

CROSS SECTIONS, Sheet 10 of 227

CROSS SECTIONS, Sheet 11 of 227

CROSS SECTIONS, Sheet 12 of 227

CROSS SECTIONS, Sheet 18 of 227

CROSS SECTIONS, Sheet 24 of 227

204+50.00

CROSS SECTIONS, Sheet 28 of 227