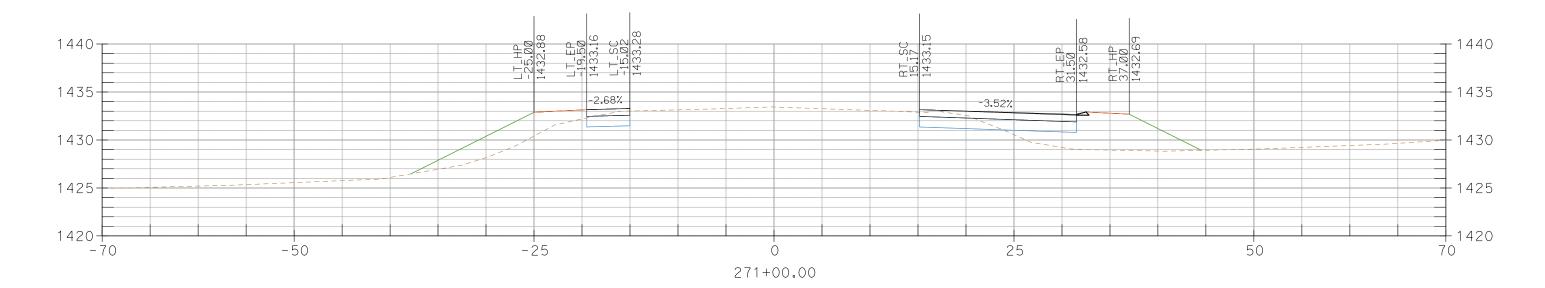

## CROSS SECTIONS, Sheet 76 of 227

CROSS SECTIONS, Sheet 77 of 227

CROSS SECTIONS, Sheet 78 of 227

CROSS SECTIONS, Sheet 81 of 227

CROSS SECTIONS, Sheet 90 of 227

263+50.00

CROSS SECTIONS, Sheet 96 of 227

269+00.00