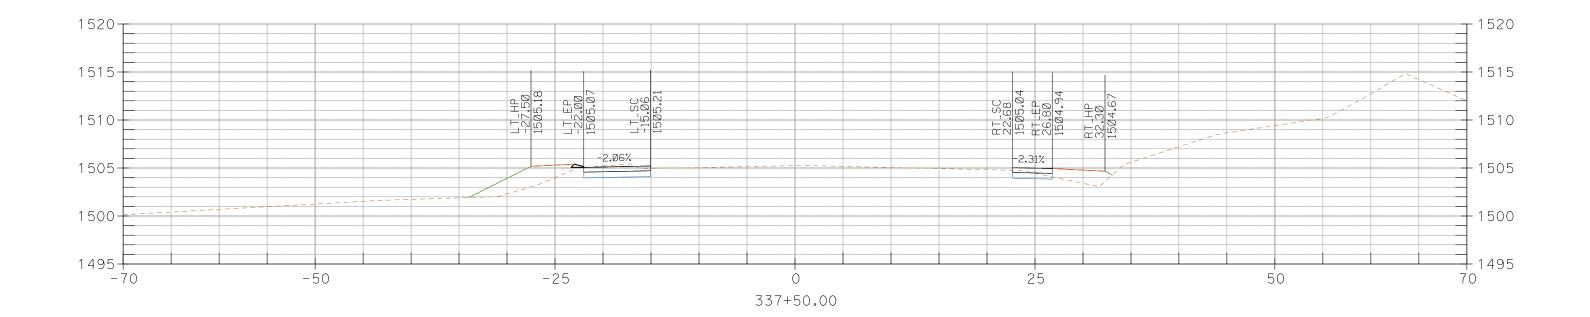

## CROSS SECTIONS, Sheet 144 of 227

327+50.00

CROSS SECTIONS, Sheet 148 of 227

CROSS SECTIONS, Sheet 152 of 227

CROSS SECTIONS, Sheet 153 of 227

CROSS SECTIONS, Sheet 155 of 227

CROSS SECTIONS, Sheet 156 of 227