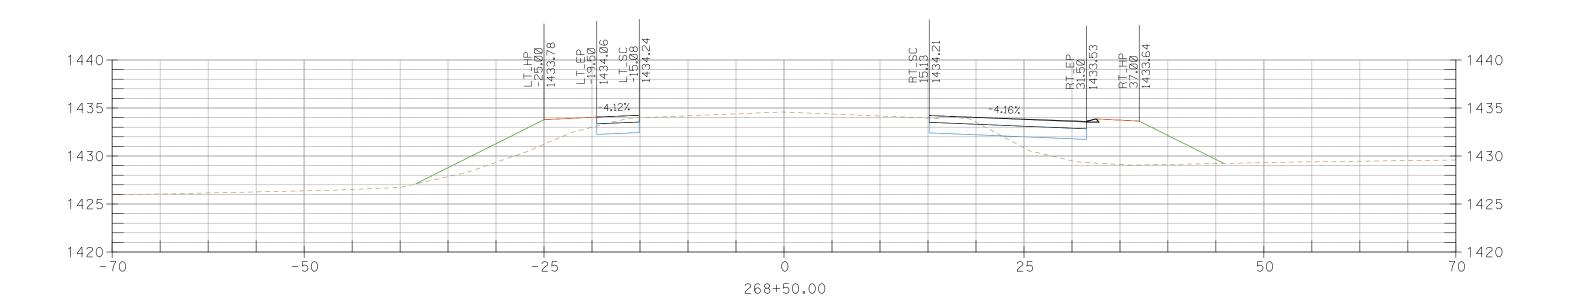

## CROSS SECTIONS, Sheet 76 of 227

CROSS SECTIONS, Sheet 77 of 227

CROSS SECTIONS, Sheet 78 of 227

CROSS SECTIONS, Sheet 81 of 227

CROSS SECTIONS, Sheet 90 of 227

263+50.00

CROSS SECTIONS, Sheet 96 of 227

269+00.00