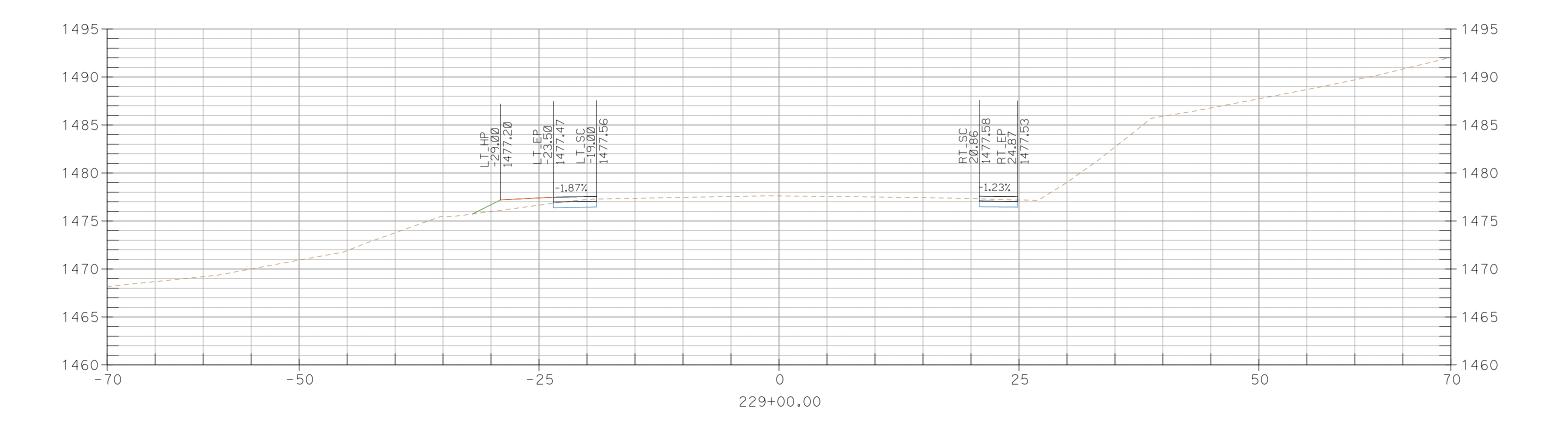

## CROSS SECTIONS, Sheet 37 of 227

CROSS SECTIONS, Sheet 45 of 227

218+50.00

219+50.00

CROSS SECTIONS, Sheet 48 of 227

CROSS SECTIONS, Sheet 63 of 227

CROSS SECTIONS, Sheet 64 of 227

CROSS SECTIONS, Sheet 65 of 227