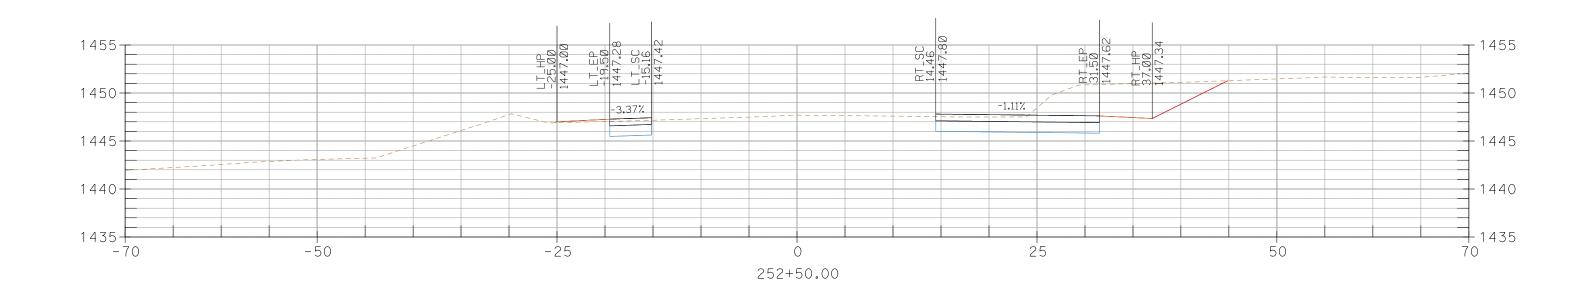

## CROSS SECTIONS, Sheet 76 of 227

CROSS SECTIONS, Sheet 77 of 227

CROSS SECTIONS, Sheet 78 of 227

CROSS SECTIONS, Sheet 81 of 227

CROSS SECTIONS, Sheet 90 of 227

263+50.00

CROSS SECTIONS, Sheet 96 of 227

269+00.00