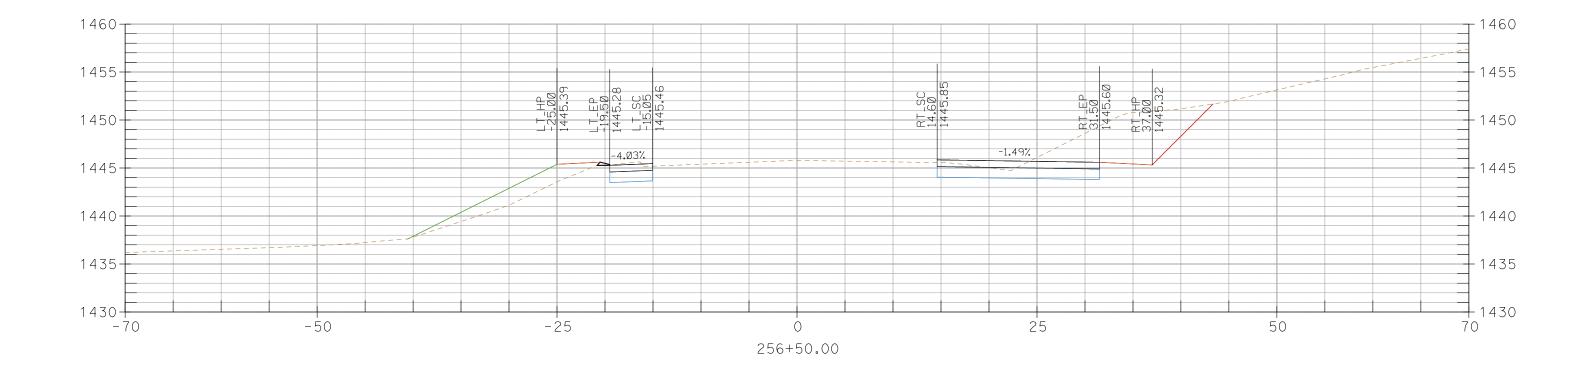

## CROSS SECTIONS, Sheet 76 of 227

CROSS SECTIONS, Sheet 77 of 227

CROSS SECTIONS, Sheet 78 of 227

CROSS SECTIONS, Sheet 81 of 227

CROSS SECTIONS, Sheet 90 of 227

263+50.00

CROSS SECTIONS, Sheet 96 of 227

269+00.00