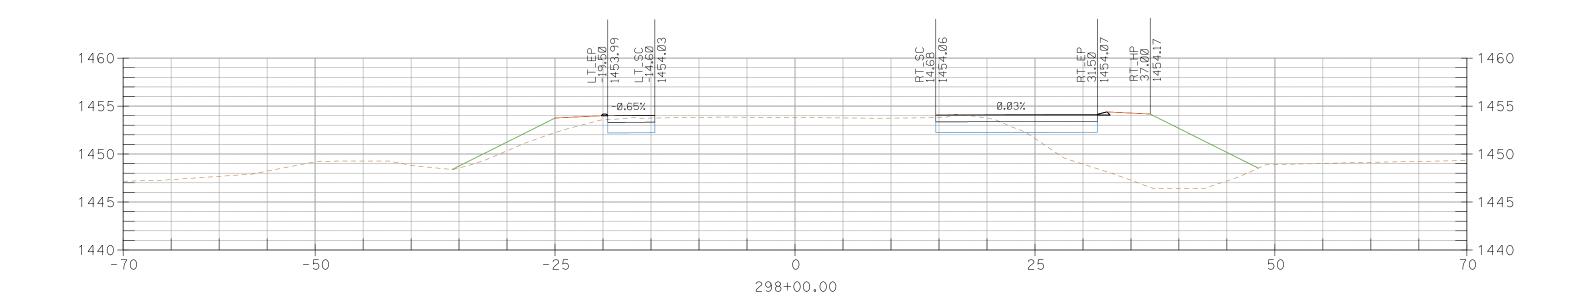

CROSS SECTIONS, Sheet 98 of 227

CROSS SECTIONS, Sheet 101 of 227

CROSS SECTIONS, Sheet 102 of 227

275+00.00

279+50.00

CROSS SECTIONS, Sheet 111 of 227

CROSS SECTIONS, Sheet 114 of 227

292+00.00