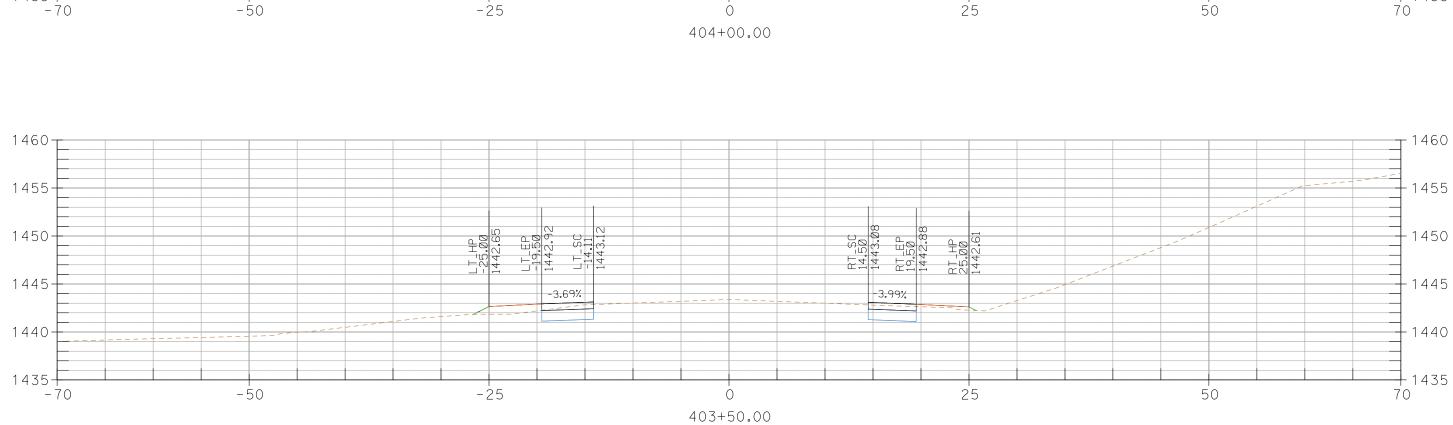

## CROSS SECTIONS, Sheet 201 of 227

376+50.00

CROSS SECTIONS, Sheet 203 of 227

CROSS SECTIONS, Sheet 206 of 227

395+50.00

396+00.00

CROSS SECTIONS, Sheet 223 of 227