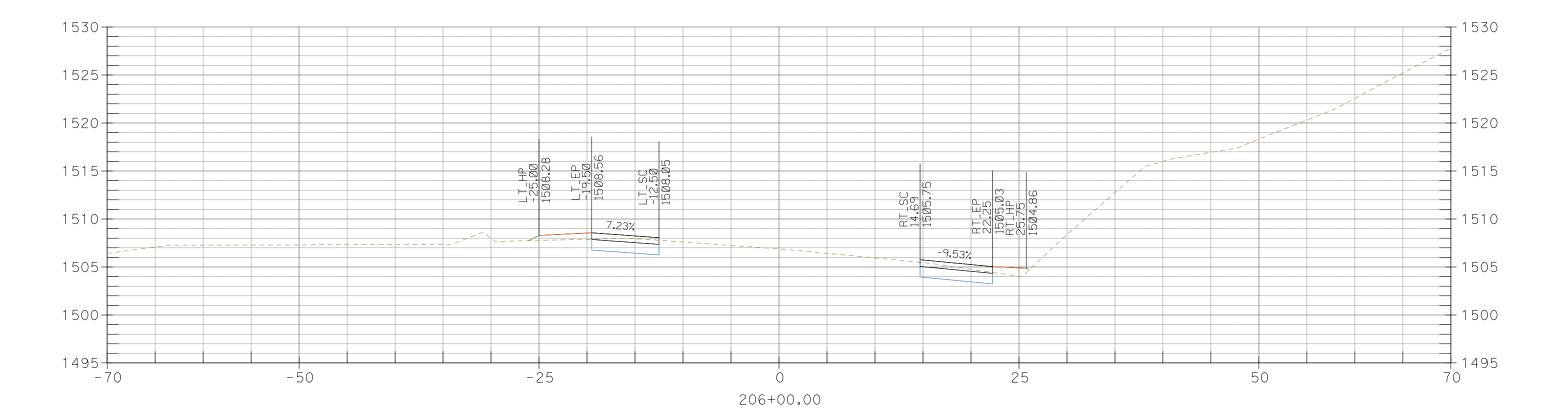

## CROSS SECTIONS, Sheet 5 of 227

CROSS SECTIONS, Sheet 10 of 227

CROSS SECTIONS, Sheet 11 of 227

CROSS SECTIONS, Sheet 12 of 227

CROSS SECTIONS, Sheet 18 of 227

CROSS SECTIONS, Sheet 24 of 227

204+50.00

CROSS SECTIONS, Sheet 28 of 227