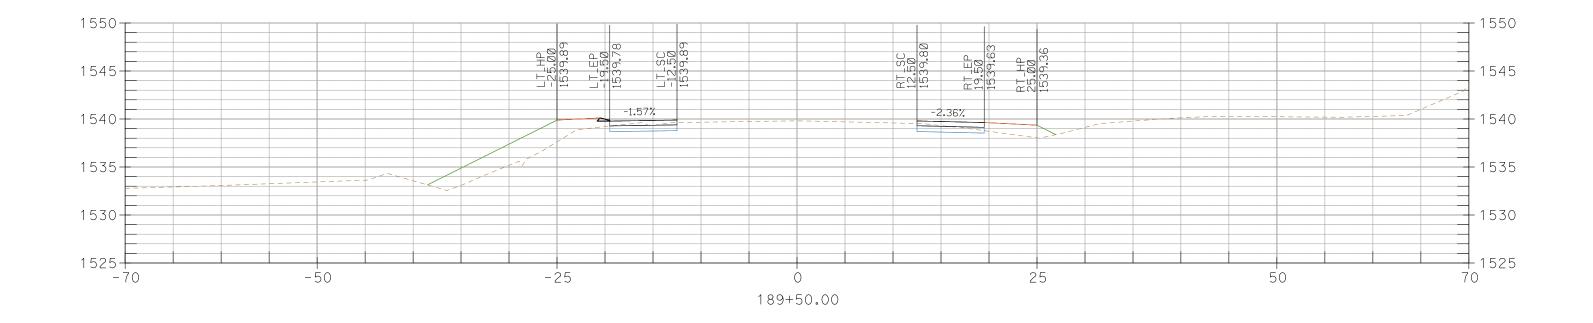

ro Boulevard To 5,340 Feet S/O Bridge Street Eastern Moreno Valley and Gilman Hot Springs Areas Project No. C2-0161 Federal Aid No. HSIPL-5956 (263)

## **Cross Sections**

Notice regarding: Cross Sections

These cross sections are provided for reference only.

Although this information represents the latest information available, the County of Riverside Transportation Department does not guarantee the accuracy of this data.

Contractor agrees to assume sole and complete responsibility for calculating their own quantity take-off for earthwork quantities for this project.

## Gilman Springs Rd Cross Sections 2024-03-28

















CROSS SECTIONS, Sheet 4 of 227



## CROSS SECTIONS, Sheet 5 of 227



















CROSS SECTIONS, Sheet 10 of 227





CROSS SECTIONS, Sheet 11 of 227





CROSS SECTIONS, Sheet 12 of 227



















CROSS SECTIONS, Sheet 18 of 227

























CROSS SECTIONS, Sheet 24 of 227



204+50.00

















CROSS SECTIONS, Sheet 28 of 227



















## CROSS SECTIONS, Sheet 37 of 227

























CROSS SECTIONS, Sheet 45 of 227



218+50.00



219+50.00





CROSS SECTIONS, Sheet 48 of 227























































CROSS SECTIONS, Sheet 63 of 227





CROSS SECTIONS, Sheet 64 of 227





CROSS SECTIONS, Sheet 65 of 227





CROSS SECTIONS, Sheet 66 of 227



239+00.00













## CROSS SECTIONS, Sheet 70 of 227





















## CROSS SECTIONS, Sheet 76 of 227





CROSS SECTIONS, Sheet 77 of 227





CROSS SECTIONS, Sheet 78 of 227













CROSS SECTIONS, Sh