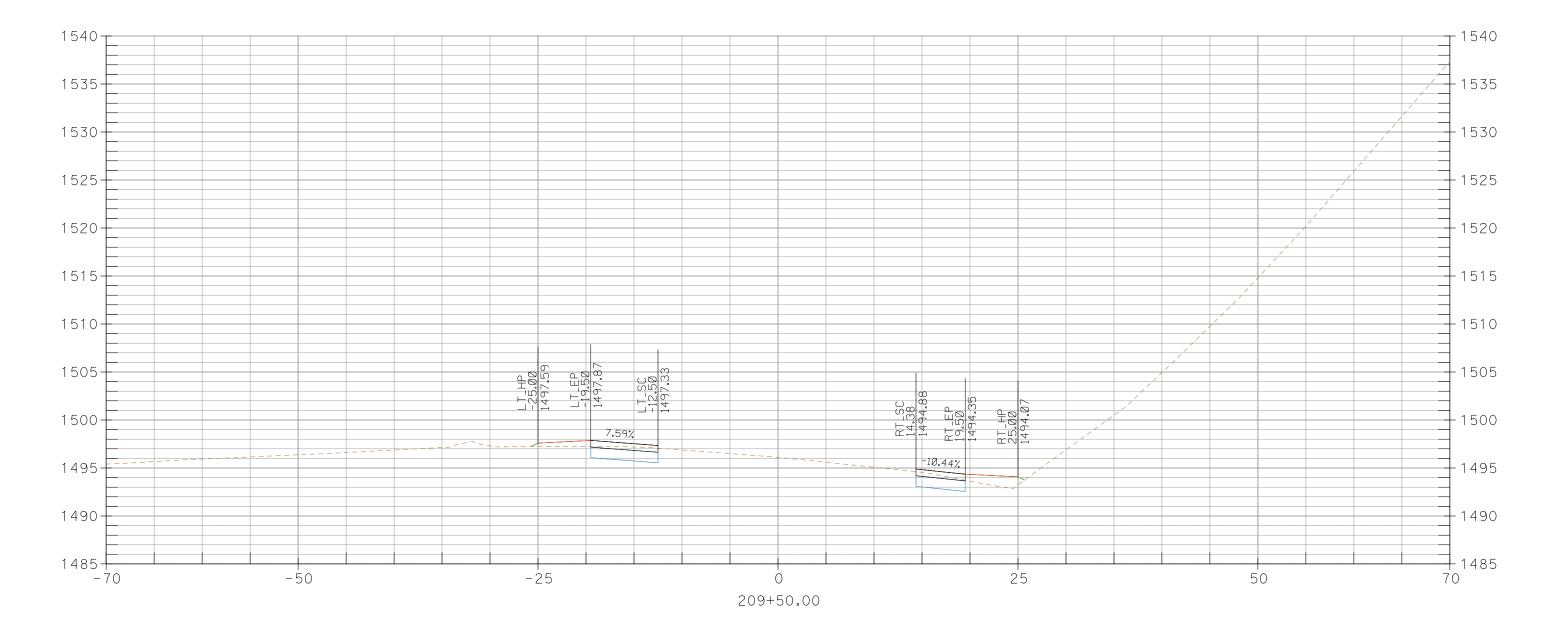

## CROSS SECTIONS, Sheet 5 of 227

CROSS SECTIONS, Sheet 10 of 227

CROSS SECTIONS, Sheet 11 of 227

CROSS SECTIONS, Sheet 12 of 227

CROSS SECTIONS, Sheet 18 of 227

CROSS SECTIONS, Sheet 24 of 227

204+50.00

CROSS SECTIONS, Sheet 28 of 227