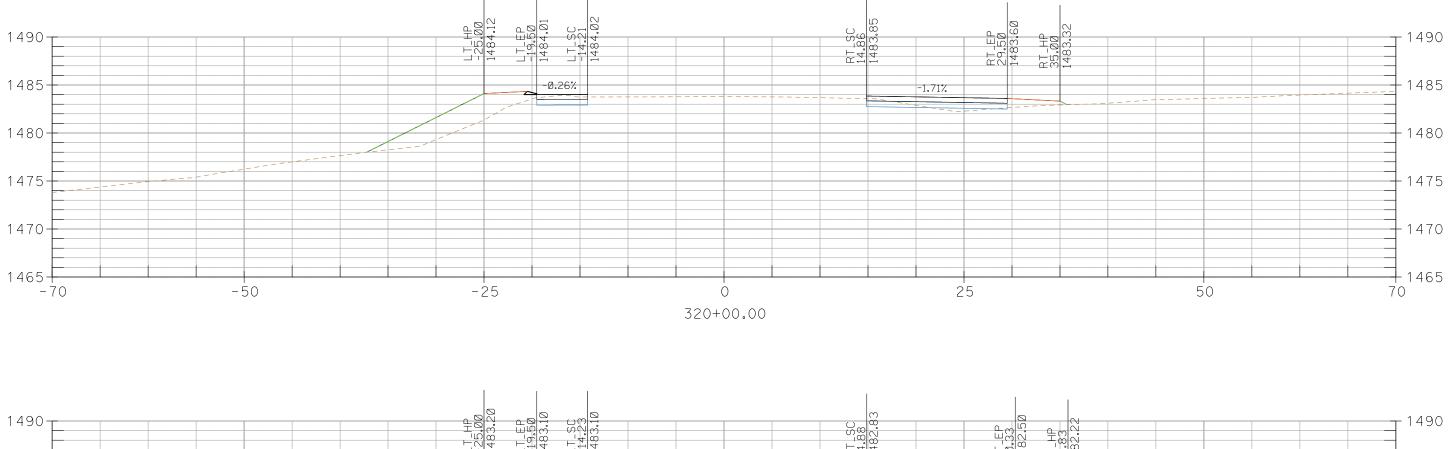

## CROSS SECTIONS, Sheet 144 of 227

327+50.00

CROSS SECTIONS, Sheet 148 of 227

CROSS SECTIONS, Sheet 152 of 227

CROSS SECTIONS, Sheet 153 of 227

CROSS SECTIONS, Sheet 155 of 227

CROSS SECTIONS, Sheet 156 of 227