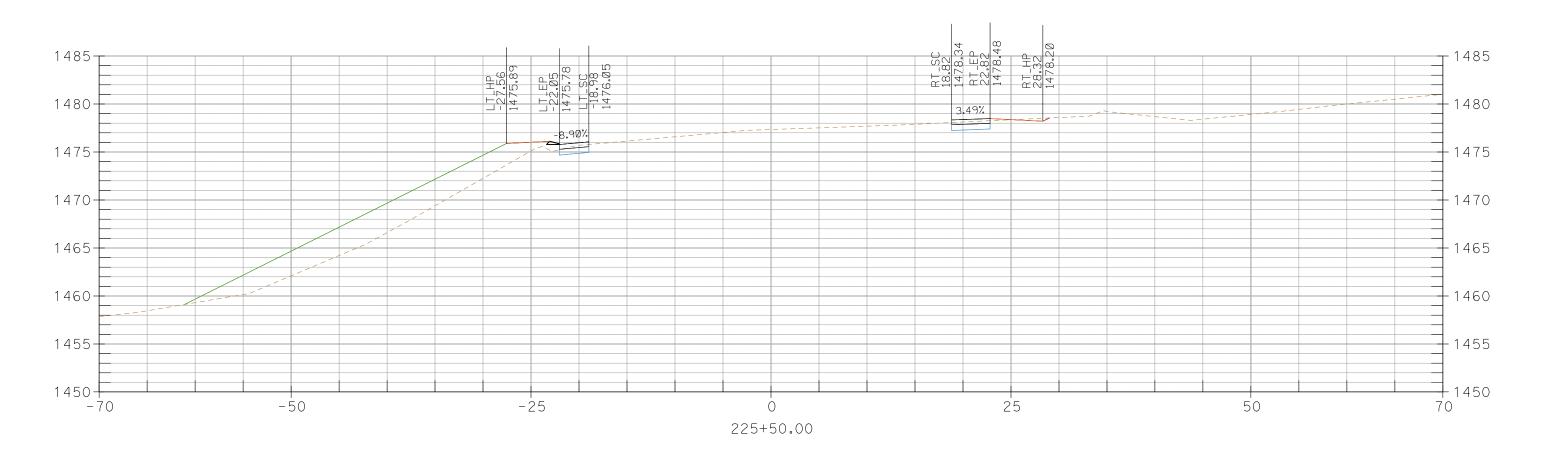

## CROSS SECTIONS, Sheet 5 of 227

CROSS SECTIONS, Sheet 10 of 227

CROSS SECTIONS, Sheet 11 of 227

CROSS SECTIONS, Sheet 12 of 227

CROSS SECTIONS, Sheet 18 of 227

CROSS SECTIONS, Sheet 24 of 227

204+50.00

CROSS SECTIONS, Sheet 28 of 227