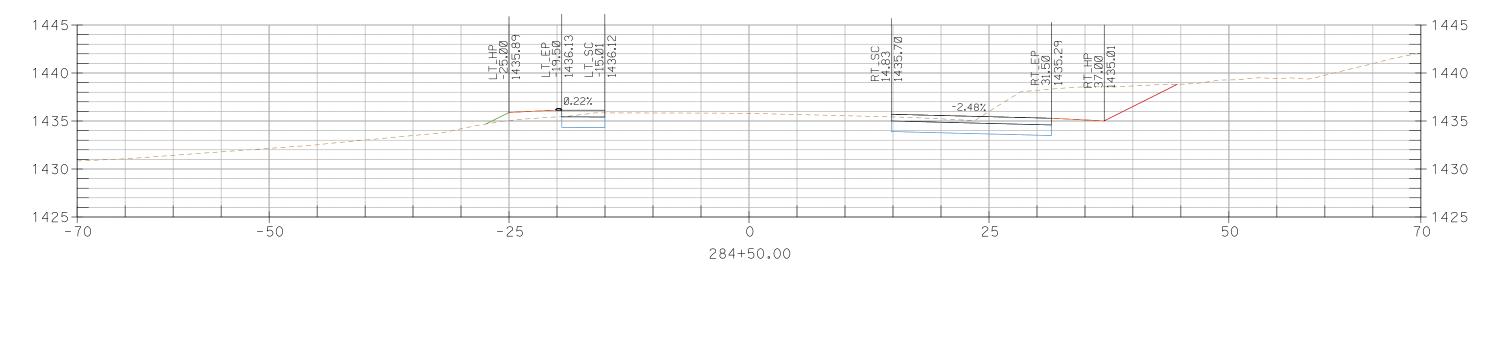

CROSS SECTIONS, Sheet 98 of 227

CROSS SECTIONS, Sheet 101 of 227

CROSS SECTIONS, Sheet 102 of 227

275+00.00

279+50.00

CROSS SECTIONS, Sheet 111 of 227

CROSS SECTIONS, Sheet 114 of 227

292+00.00