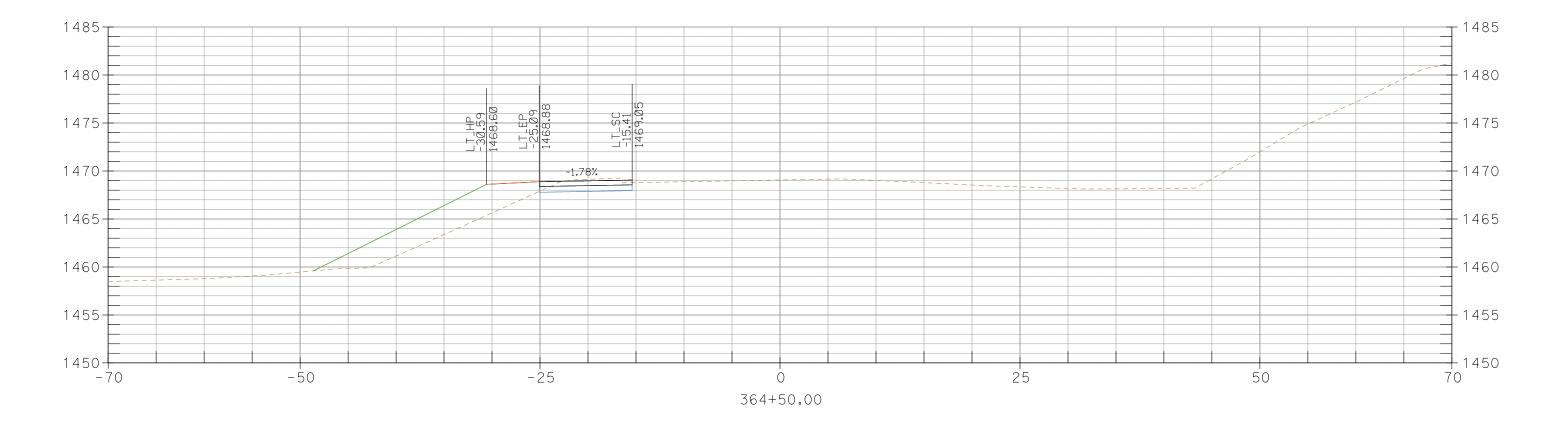

## CROSS SECTIONS, Sheet 144 of 227

327+50.00

CROSS SECTIONS, Sheet 148 of 227

CROSS SECTIONS, Sheet 152 of 227

CROSS SECTIONS, Sheet 153 of 227

CROSS SECTIONS, Sheet 155 of 227

CROSS SECTIONS, Sheet 156 of 227