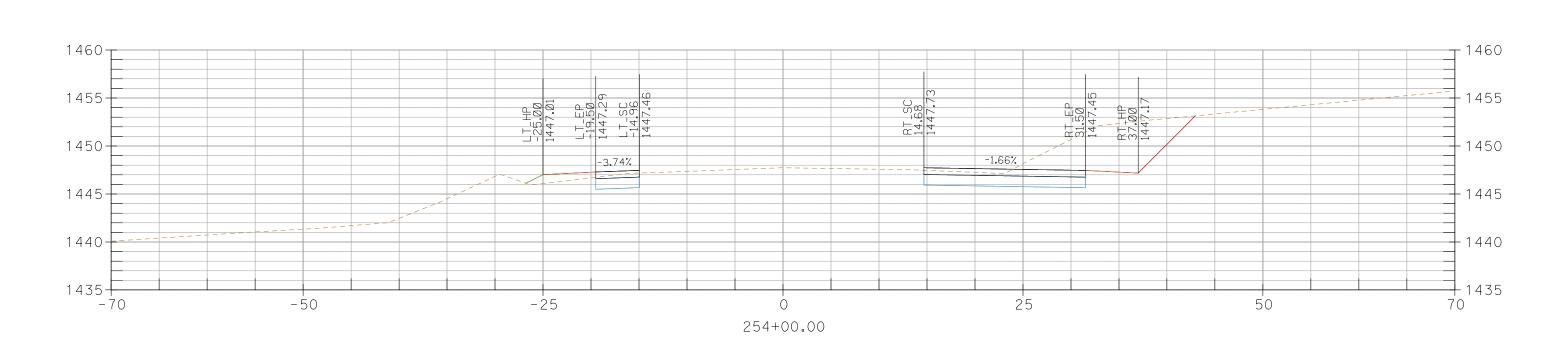

## CROSS SECTIONS, Sheet 76 of 227

CROSS SECTIONS, Sheet 77 of 227

CROSS SECTIONS, Sheet 78 of 227

CROSS SECTIONS, Sheet 81 of 227

CROSS SECTIONS, Sheet 90 of 227

263+50.00

CROSS SECTIONS, Sheet 96 of 227

269+00.00