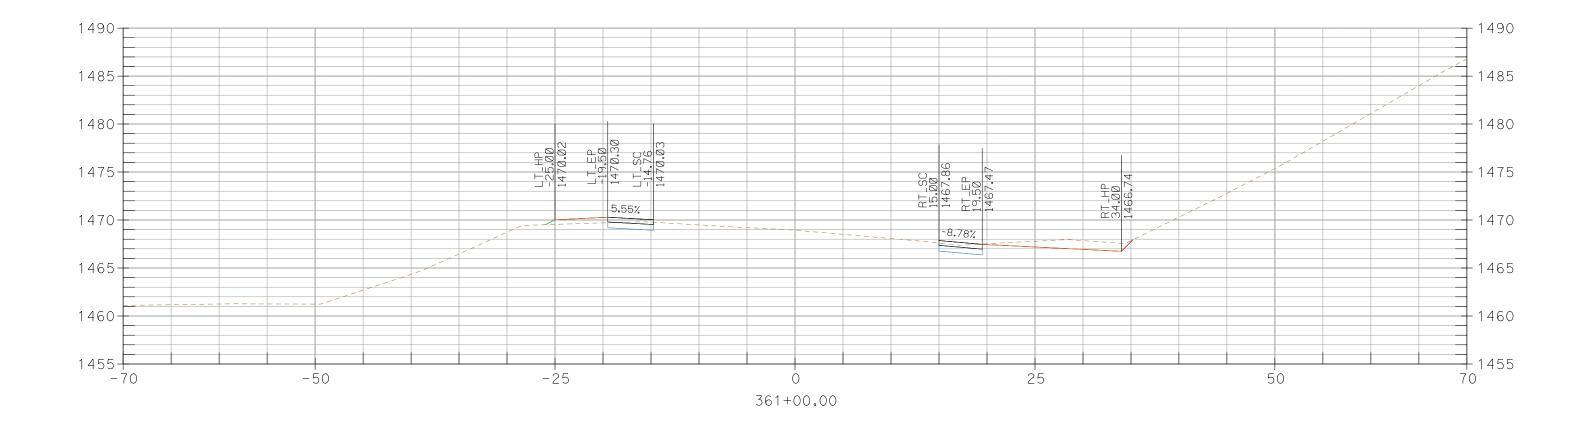

## CROSS SECTIONS, Sheet 201 of 227

376+50.00

CROSS SECTIONS, Sheet 203 of 227

CROSS SECTIONS, Sheet 206 of 227

395+50.00

396+00.00

CROSS SECTIONS, Sheet 223 of 227