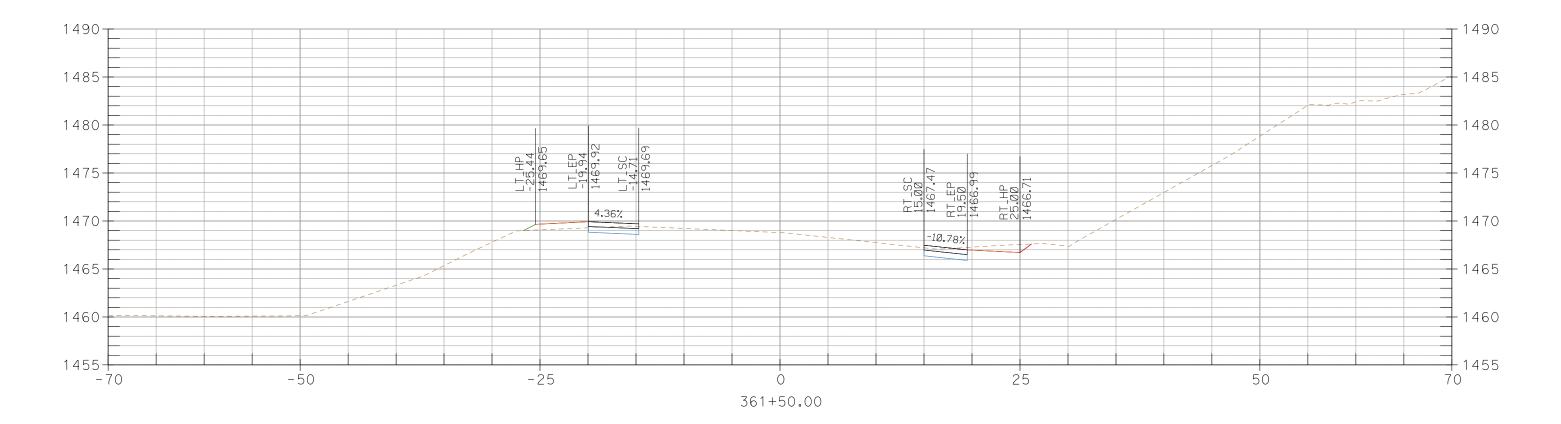

## CROSS SECTIONS, Sheet 201 of 227

376+50.00

CROSS SECTIONS, Sheet 203 of 227

CROSS SECTIONS, Sheet 206 of 227

395+50.00

396+00.00

CROSS SECTIONS, Sheet 223 of 227