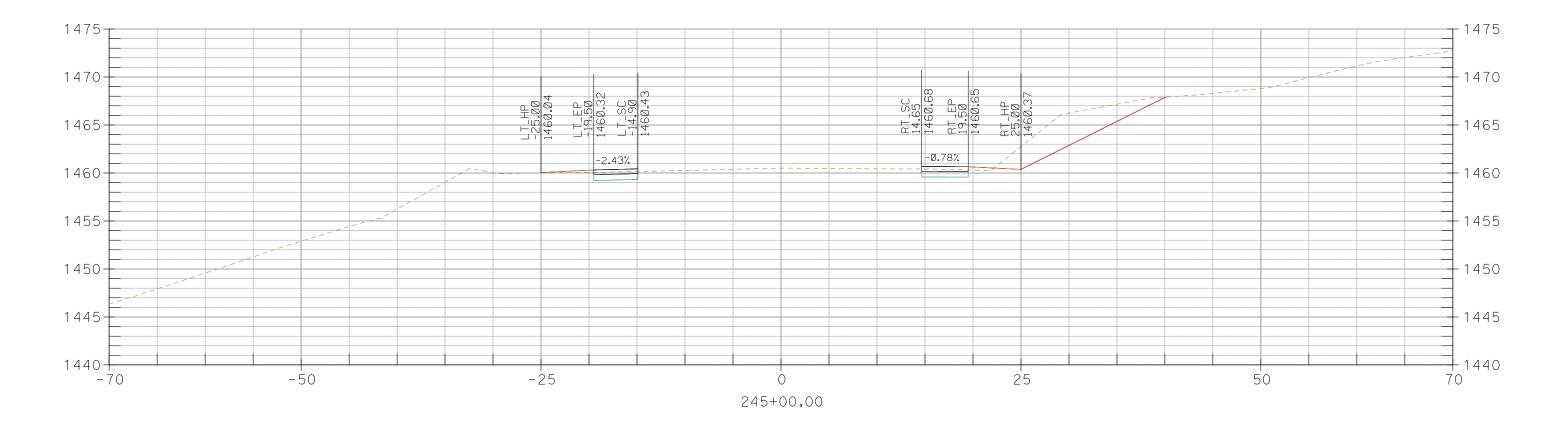

## CROSS SECTIONS, Sheet 37 of 227

CROSS SECTIONS, Sheet 45 of 227

218+50.00

219+50.00

CROSS SECTIONS, Sheet 48 of 227

CROSS SECTIONS, Sheet 63 of 227

CROSS SECTIONS, Sheet 64 of 227

CROSS SECTIONS, Sheet 65 of 227