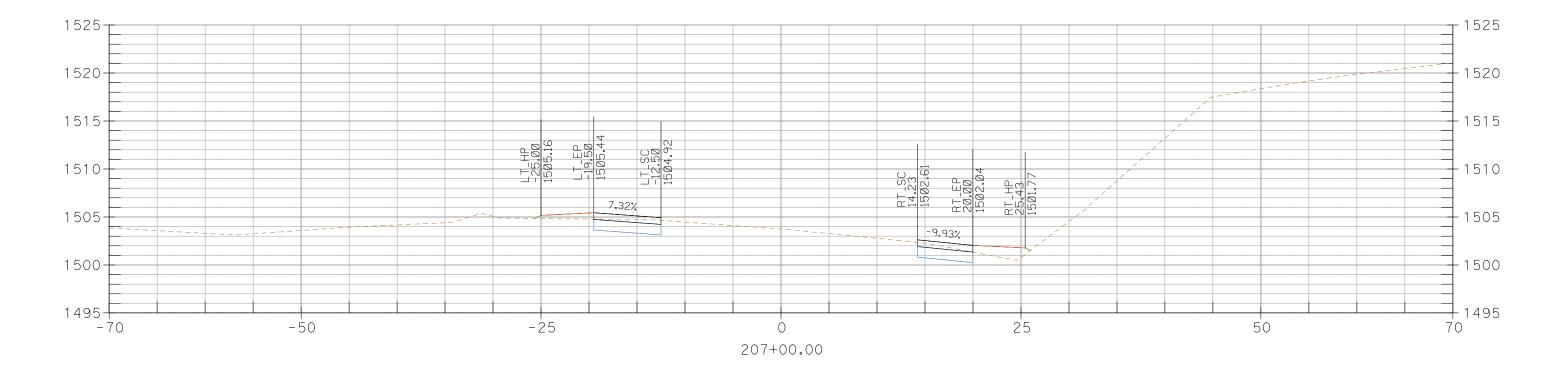

## CROSS SECTIONS, Sheet 5 of 227

CROSS SECTIONS, Sheet 10 of 227

CROSS SECTIONS, Sheet 11 of 227

CROSS SECTIONS, Sheet 12 of 227

CROSS SECTIONS, Sheet 18 of 227

CROSS SECTIONS, Sheet 24 of 227

204+50.00

CROSS SECTIONS, Sheet 28 of 227