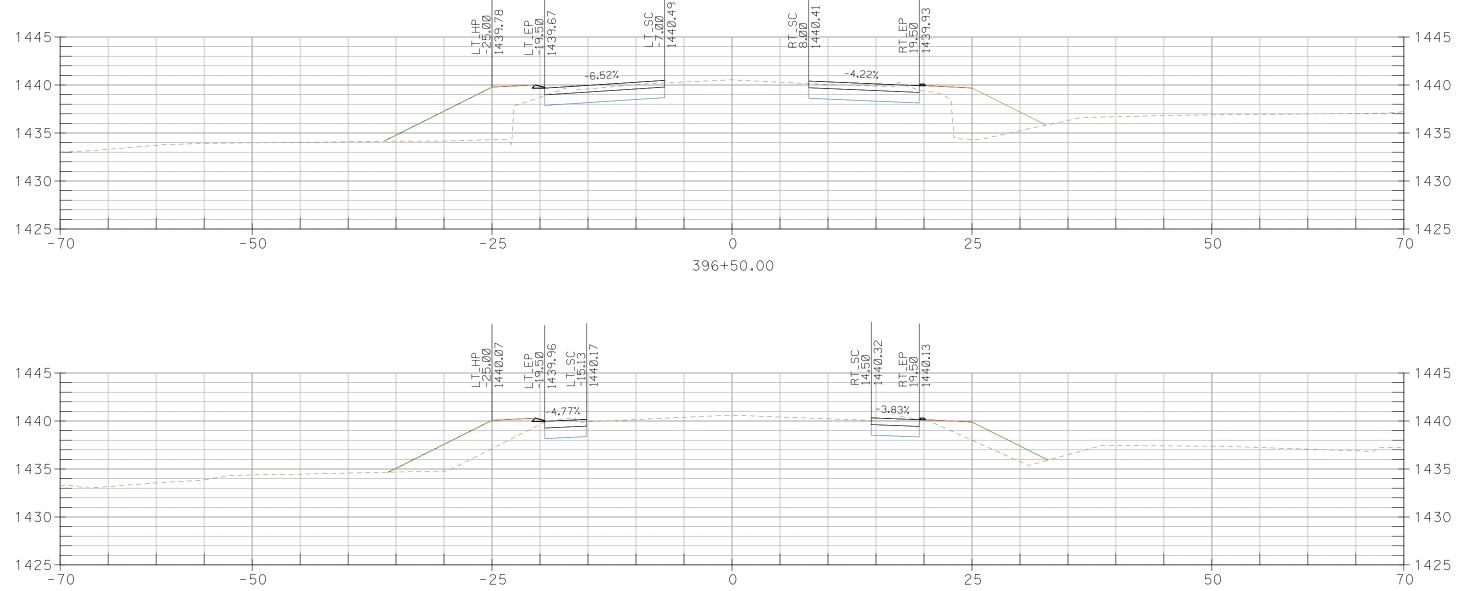

## CROSS SECTIONS, Sheet 201 of 227

376+50.00

CROSS SECTIONS, Sheet 203 of 227

CROSS SECTIONS, Sheet 206 of 227

395+50.00

396+00.00

CROSS SECTIONS, Sheet 223 of 227