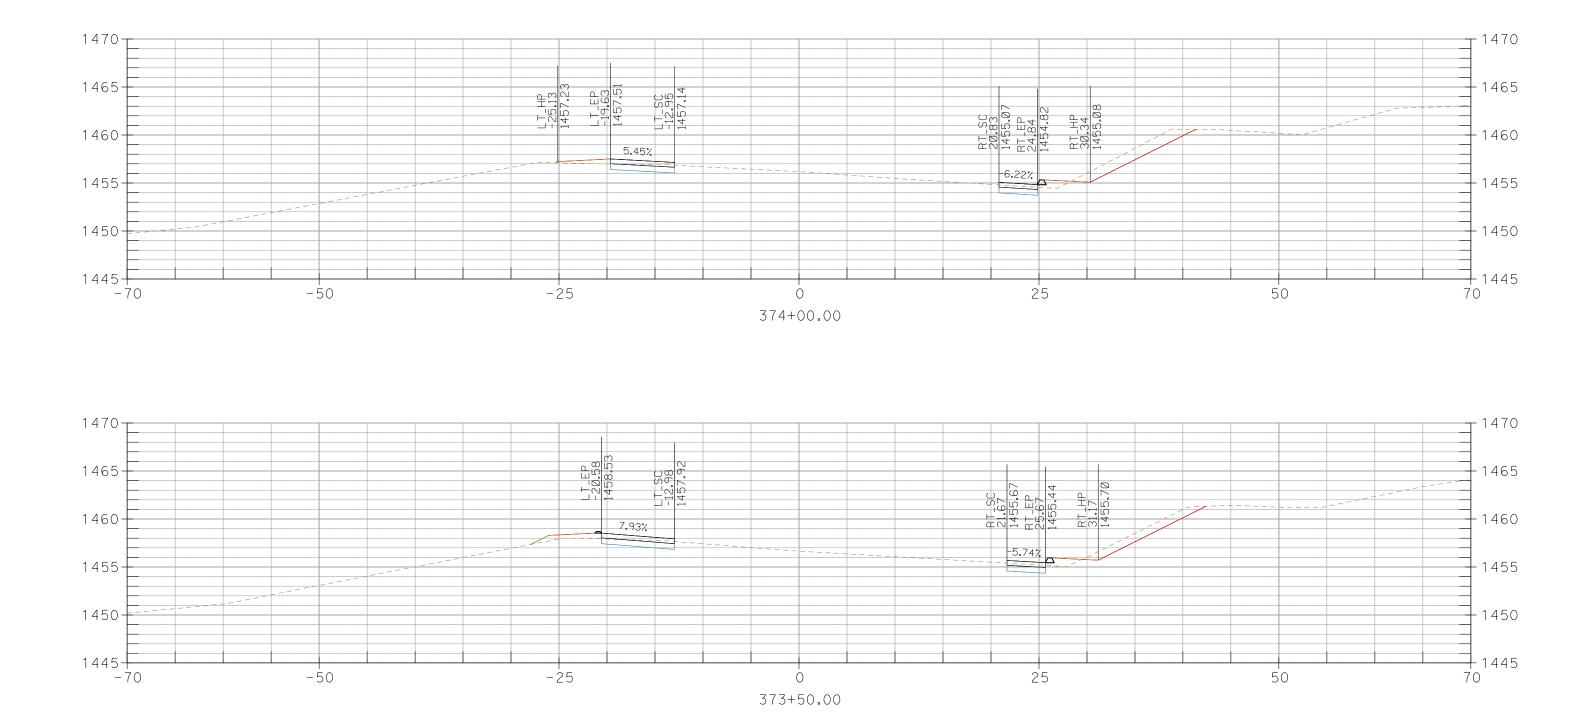

f 227











327+50.00







CROSS SECTIONS, Sheet 148 of 227





















CROSS SECTIONS, Sheet 152 of 227





CROSS SECTIONS, Sheet 153 of 227









CROSS SECTIONS, Sheet 155 of 227



CROSS SECTIONS, Sheet 156 of 227





CROSS SECTIONS, Sheet 157 of 227



340+00.00



## CROSS SECTIONS, Sheet 159 of 227







CROSS SECTIONS, Sheet 161 of 227



















## CROSS SECTIONS, Sheet 168 of 227



## CROSS SECTIONS, Sheet 169 of 227

























CROSS SECTIONS, Sheet 177 of 227





CROSS SECTIONS, Sheet 178 of 227









CROSS SECTIONS, Sheet 180 of 227



























50

















CROSS SECTIONS, Sheet 192 of 227



CROSS SECTIONS, Sheet 193 of 227













CROSS SECTIONS, Sheet 197 of 227





CROSS SECTIONS, Sheet 198 of 227



CROSS SECTIONS, Sheet 199 of 227







## CROSS SECTIONS, Sheet 201 of 227



376+50.00



CROSS SECTIONS, Sheet 203 of 227















CROSS SECTIONS, Sheet 206 of 227



























































395+50.00







396+00.00





























CROSS SECTIONS, Sheet 223 of 227