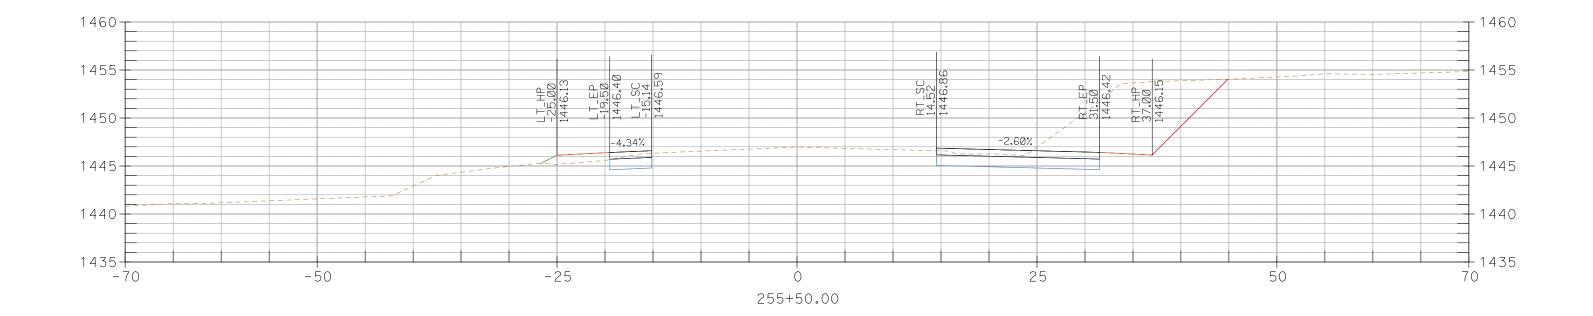

## CROSS SECTIONS, Sheet 76 of 227

CROSS SECTIONS, Sheet 77 of 227

CROSS SECTIONS, Sheet 78 of 227

CROSS SECTIONS, Sheet 81 of 227

CROSS SECTIONS, Sheet 90 of 227

263+50.00

CROSS SECTIONS, Sheet 96 of 227

269+00.00