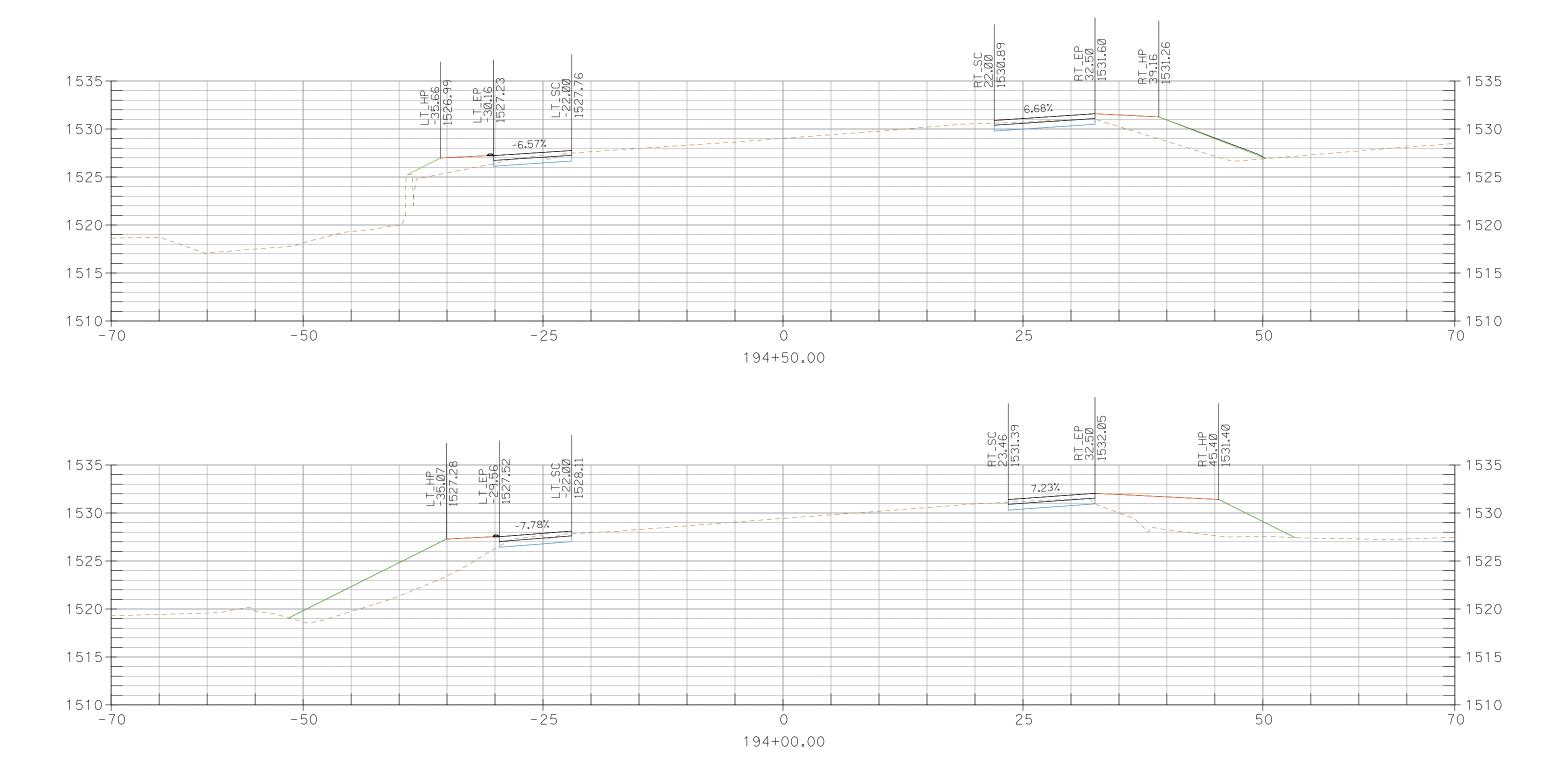

## CROSS SECTIONS, Sheet 5 of 227

CROSS SECTIONS, Sheet 10 of 227

CROSS SECTIONS, Sheet 11 of 227

CROSS SECTIONS, Sheet 12 of 227

CROSS SECTIONS, Sheet 18 of 227

CROSS SECTIONS, Sheet 24 of 227

204+50.00

CROSS SECTIONS, Sheet 28 of 227