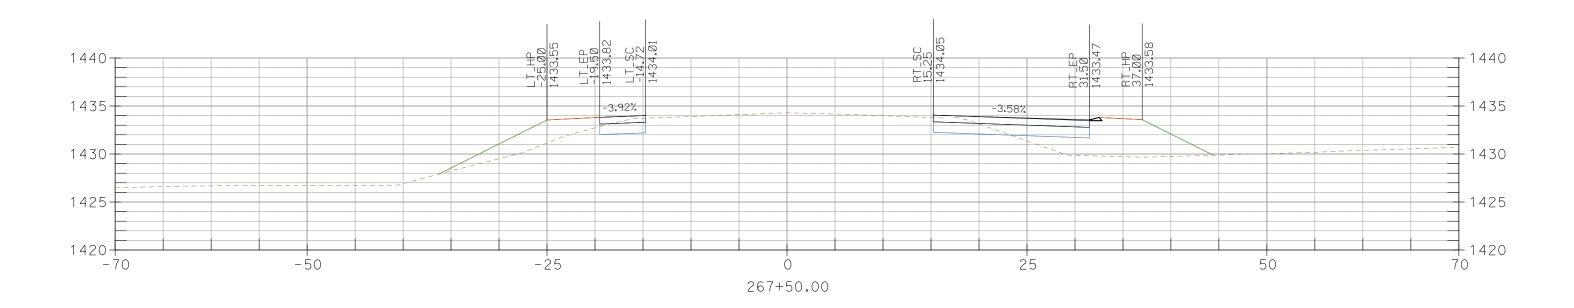

## CROSS SECTIONS, Sheet 76 of 227

CROSS SECTIONS, Sheet 77 of 227

CROSS SECTIONS, Sheet 78 of 227

CROSS SECTIONS, Sheet 81 of 227

CROSS SECTIONS, Sheet 90 of 227

263+50.00

CROSS SECTIONS, Sheet 96 of 227

269+00.00