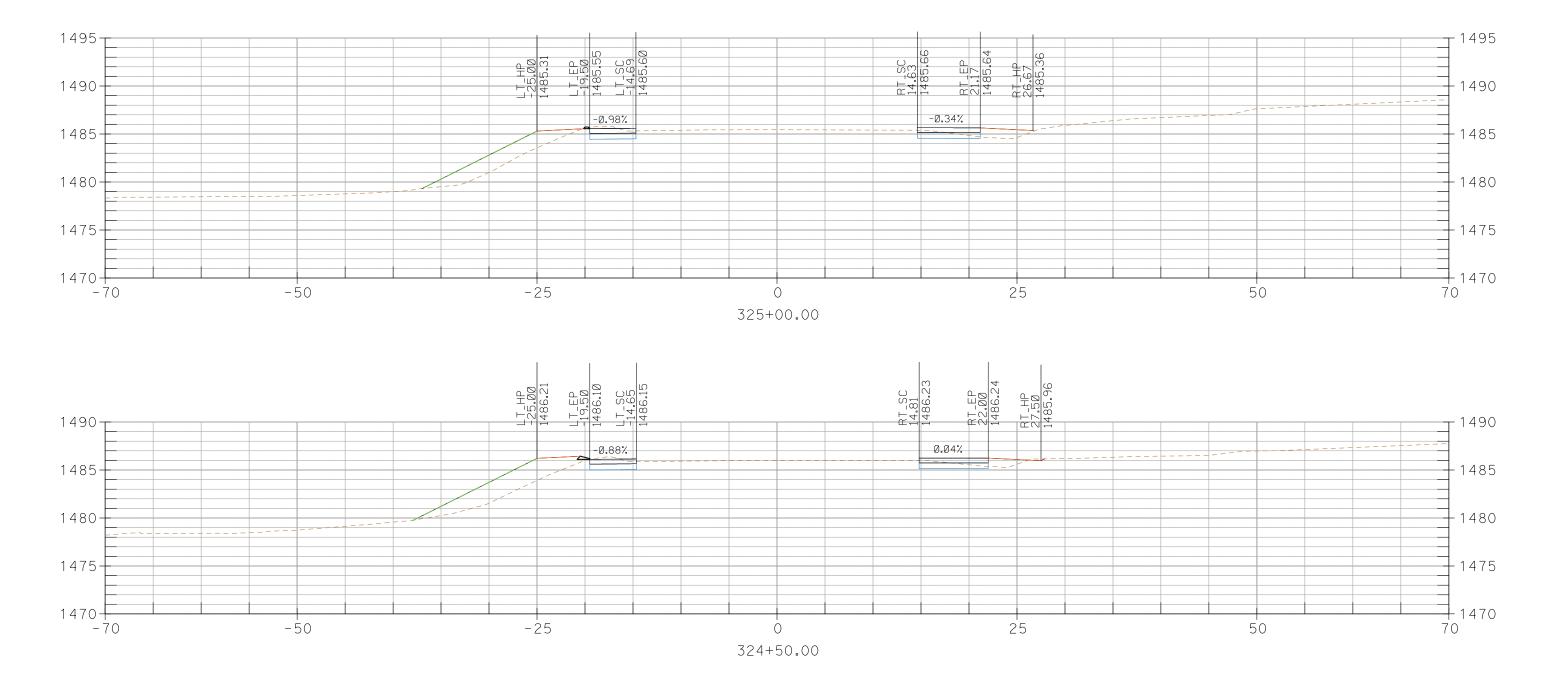

## CROSS SECTIONS, Sheet 144 of 227

327+50.00

CROSS SECTIONS, Sheet 148 of 227

CROSS SECTIONS, Sheet 152 of 227

CROSS SECTIONS, Sheet 153 of 227

CROSS SECTIONS, Sheet 155 of 227

CROSS SECTIONS, Sheet 156 of 227