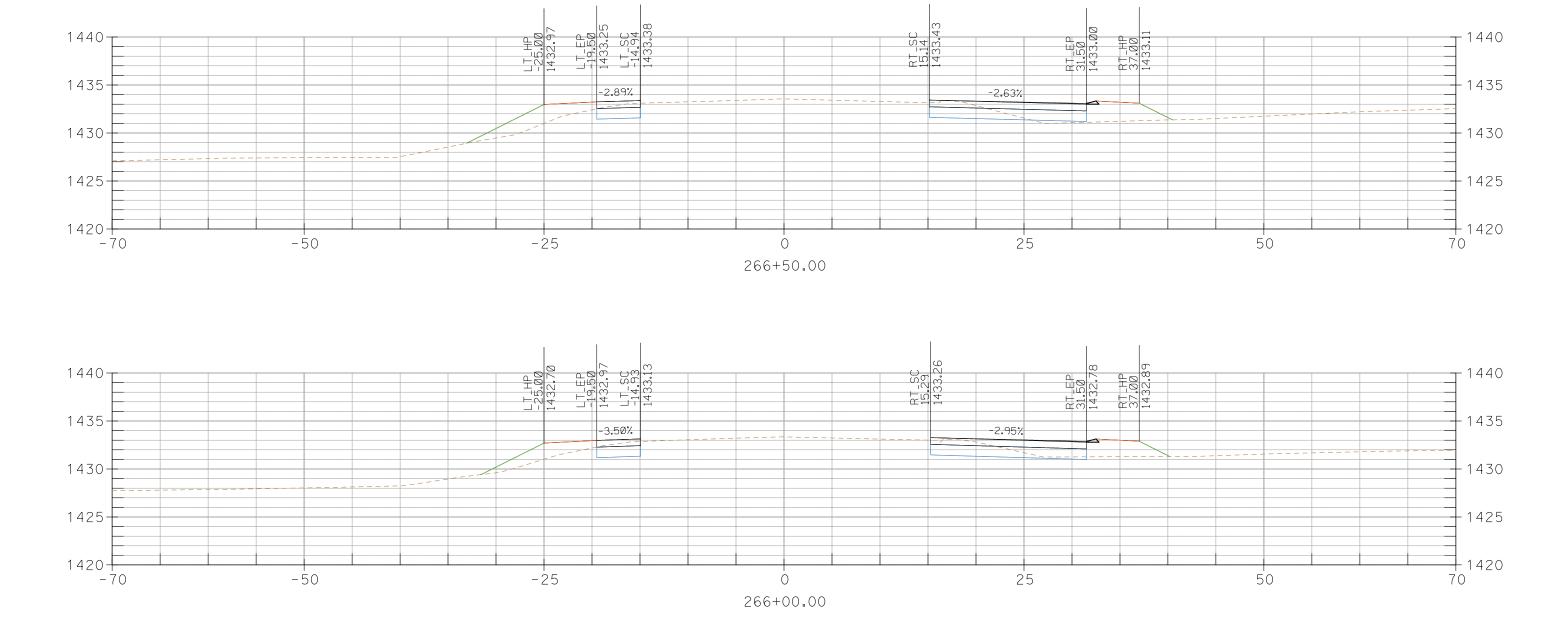

## CROSS SECTIONS, Sheet 76 of 227

CROSS SECTIONS, Sheet 77 of 227

CROSS SECTIONS, Sheet 78 of 227

CROSS SECTIONS, Sheet 81 of 227

CROSS SECTIONS, Sheet 90 of 227

263+50.00

CROSS SECTIONS, Sheet 96 of 227

269+00.00