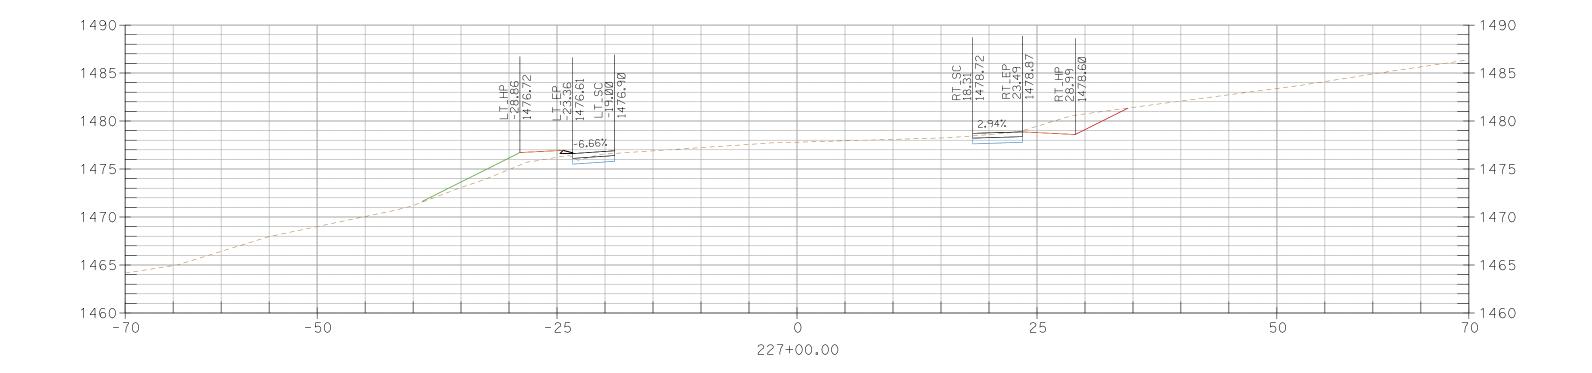

## CROSS SECTIONS, Sheet 5 of 227

CROSS SECTIONS, Sheet 10 of 227

CROSS SECTIONS, Sheet 11 of 227

CROSS SECTIONS, Sheet 12 of 227

CROSS SECTIONS, Sheet 18 of 227

CROSS SECTIONS, Sheet 24 of 227

204+50.00

CROSS SECTIONS, Sheet 28 of 227