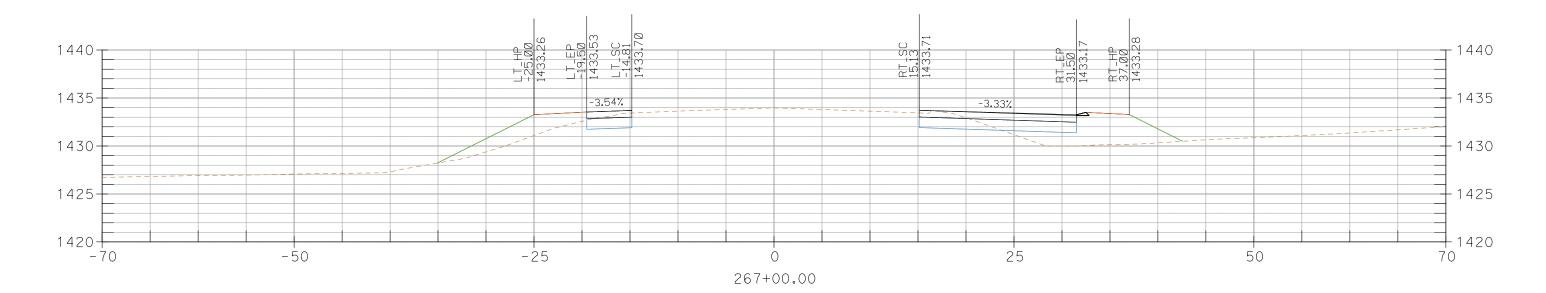

## CROSS SECTIONS, Sheet 76 of 227

CROSS SECTIONS, Sheet 77 of 227

CROSS SECTIONS, Sheet 78 of 227

CROSS SECTIONS, Sheet 81 of 227

CROSS SECTIONS, Sheet 90 of 227

263+50.00

CROSS SECTIONS, Sheet 96 of 227

269+00.00