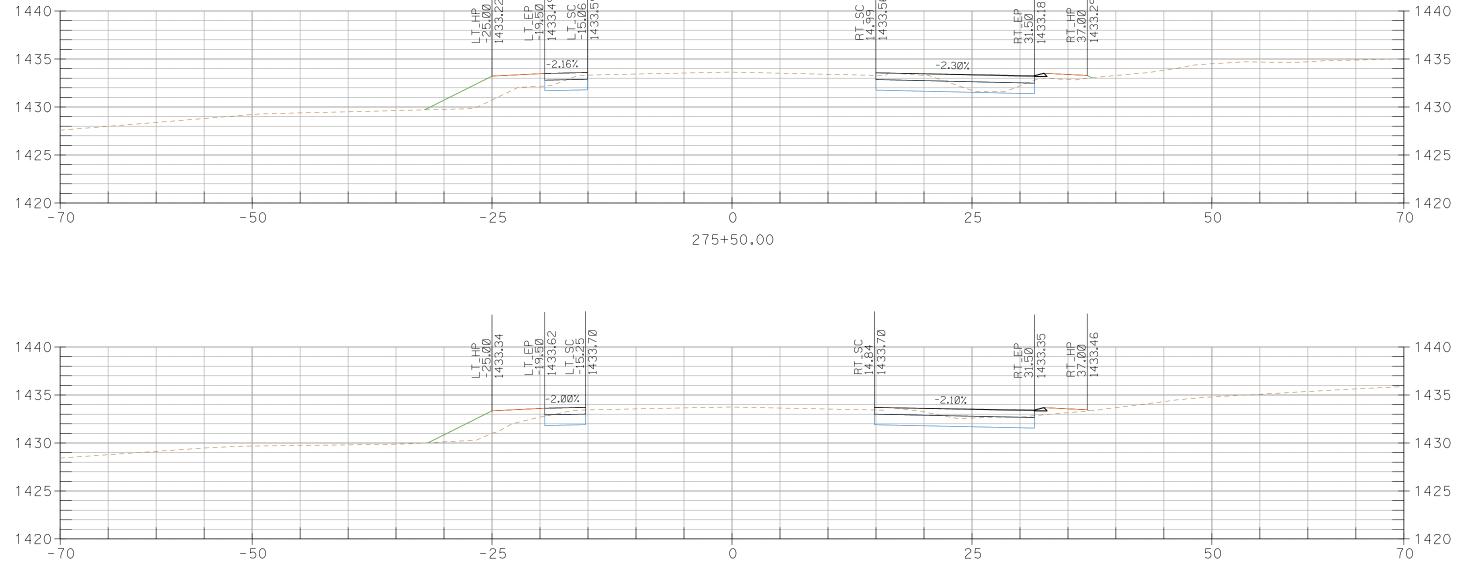

CROSS SECTIONS, Sheet 98 of 227

CROSS SECTIONS, Sheet 101 of 227

CROSS SECTIONS, Sheet 102 of 227

275+00.00

279+50.00

CROSS SECTIONS, Sheet 111 of 227

CROSS SECTIONS, Sheet 114 of 227

292+00.00