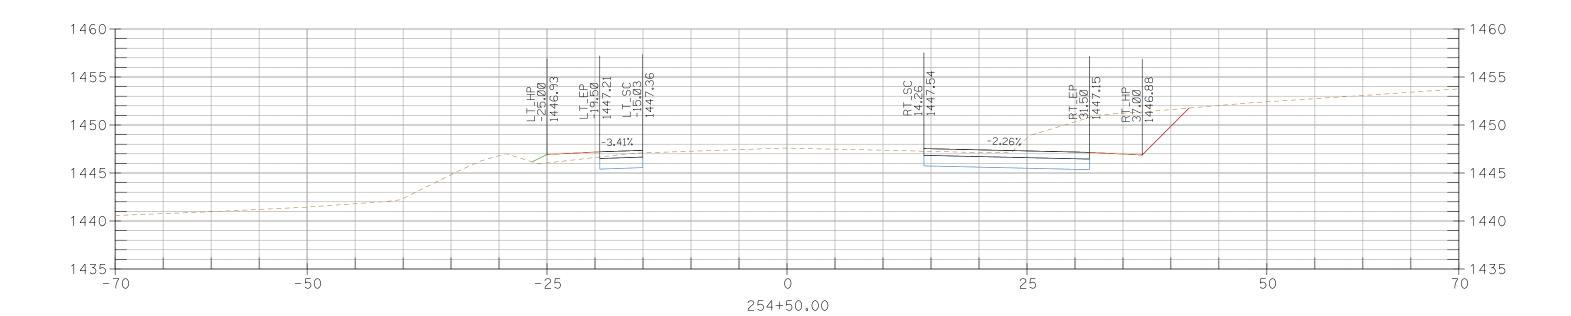

## CROSS SECTIONS, Sheet 76 of 227

CROSS SECTIONS, Sheet 77 of 227

CROSS SECTIONS, Sheet 78 of 227

CROSS SECTIONS, Sheet 81 of 227

CROSS SECTIONS, Sheet 90 of 227

263+50.00

CROSS SECTIONS, Sheet 96 of 227

269+00.00