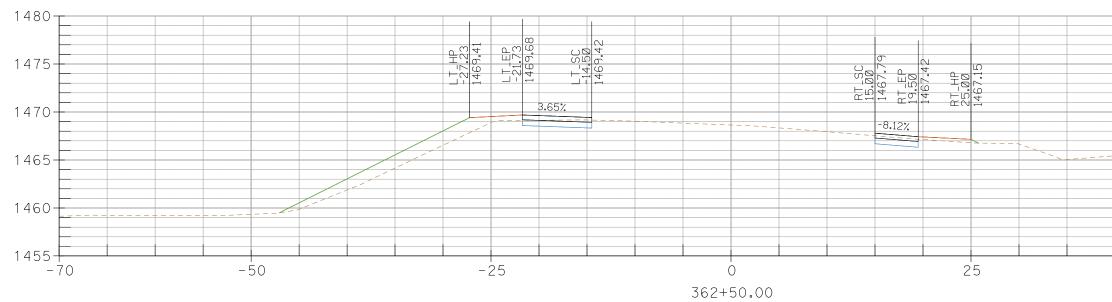

## CROSS SECTIONS, Sheet 76 of 227

CROSS SECTIONS, Sheet 77 of 227

CROSS SECTIONS, Sheet 78 of 227

CROSS SECTIONS, Sheet 81 of 227

CROSS SECTIONS, Sheet 90 of 227

263+50.00

CROSS SECTIONS, Sheet 96 of 227

269+00.00