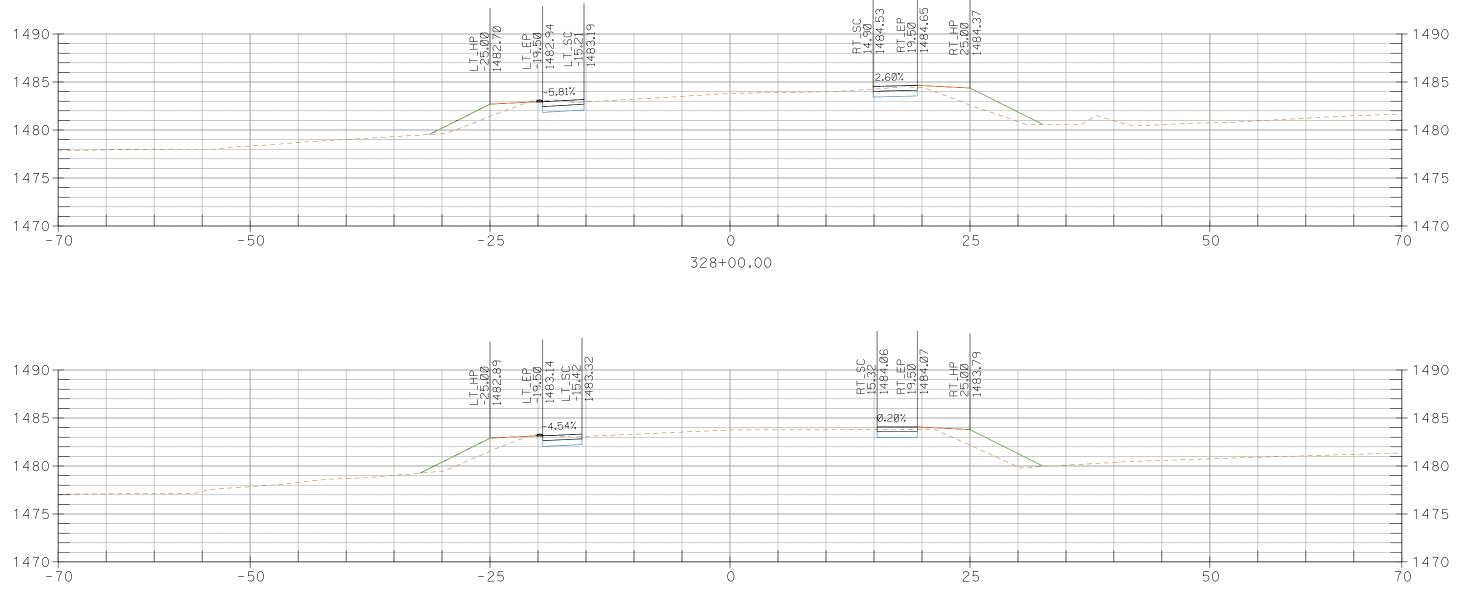

## CROSS SECTIONS, Sheet 144 of 227

327+50.00

CROSS SECTIONS, Sheet 148 of 227

CROSS SECTIONS, Sheet 152 of 227

CROSS SECTIONS, Sheet 153 of 227

CROSS SECTIONS, Sheet 155 of 227

CROSS SECTIONS, Sheet 156 of 227