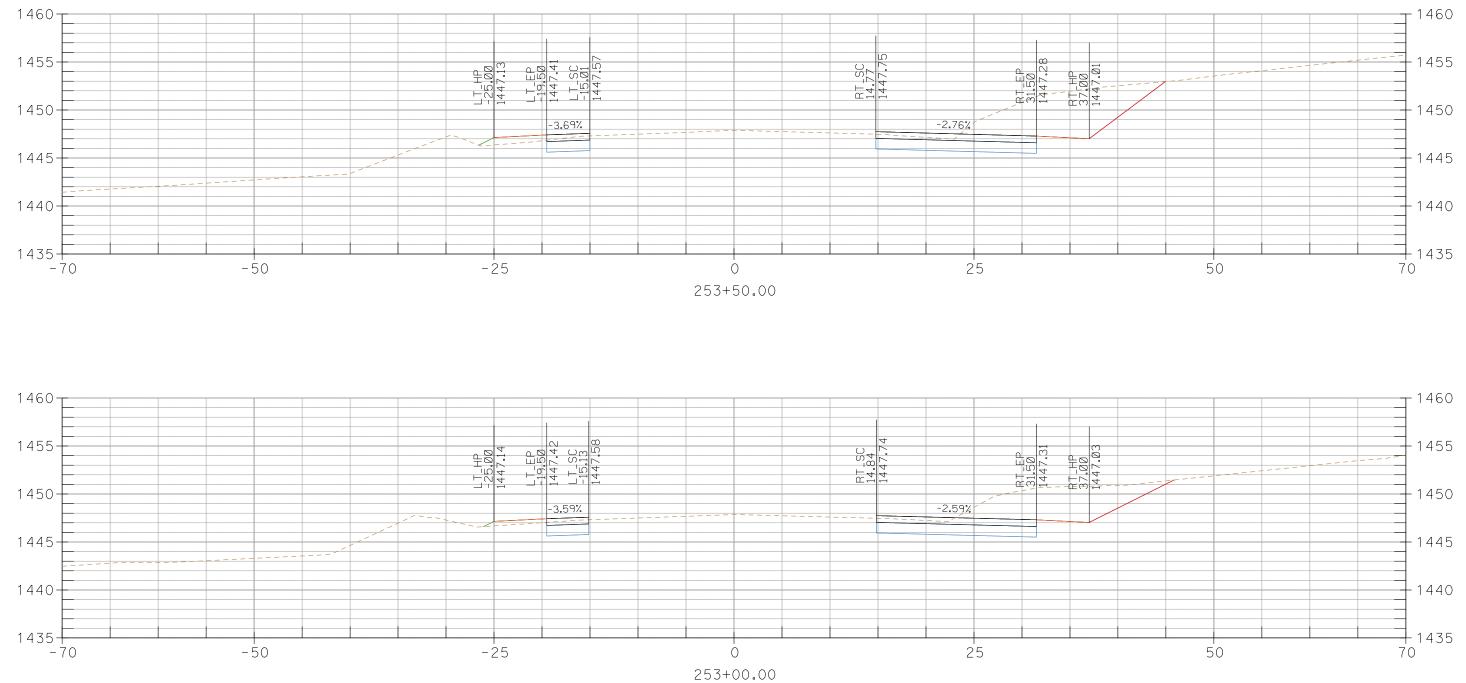

## CROSS SECTIONS, Sheet 76 of 227

CROSS SECTIONS, Sheet 77 of 227

CROSS SECTIONS, Sheet 78 of 227

CROSS SECTIONS, Sheet 81 of 227

CROSS SECTIONS, Sheet 90 of 227

263+50.00

CROSS SECTIONS, Sheet 96 of 227

269+00.00