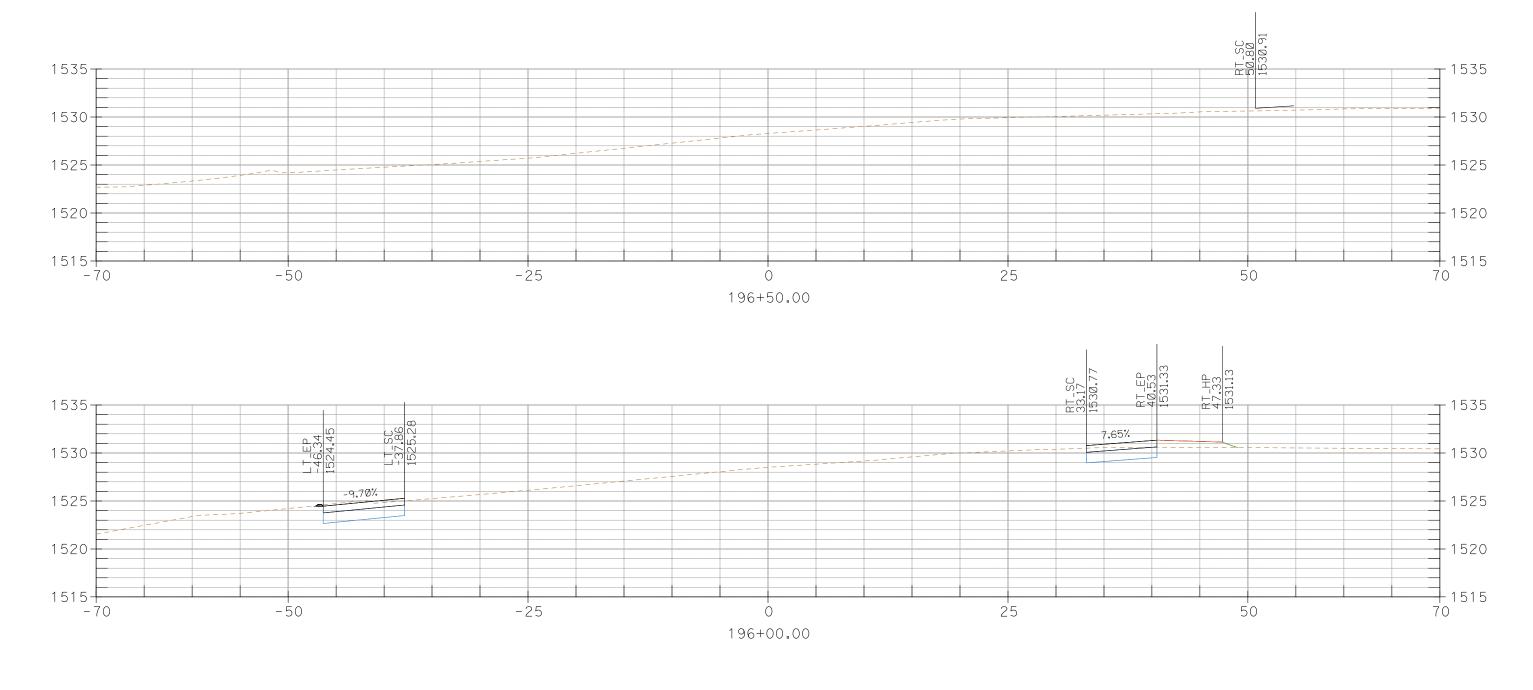

## CROSS SECTIONS, Sheet 37 of 227

CROSS SECTIONS, Sheet 45 of 227

218+50.00

219+50.00

CROSS SECTIONS, Sheet 48 of 227

CROSS SECTIONS, Sheet 63 of 227

CROSS SECTIONS, Sheet 64 of 227

CROSS SECTIONS, Sheet 65 of 227