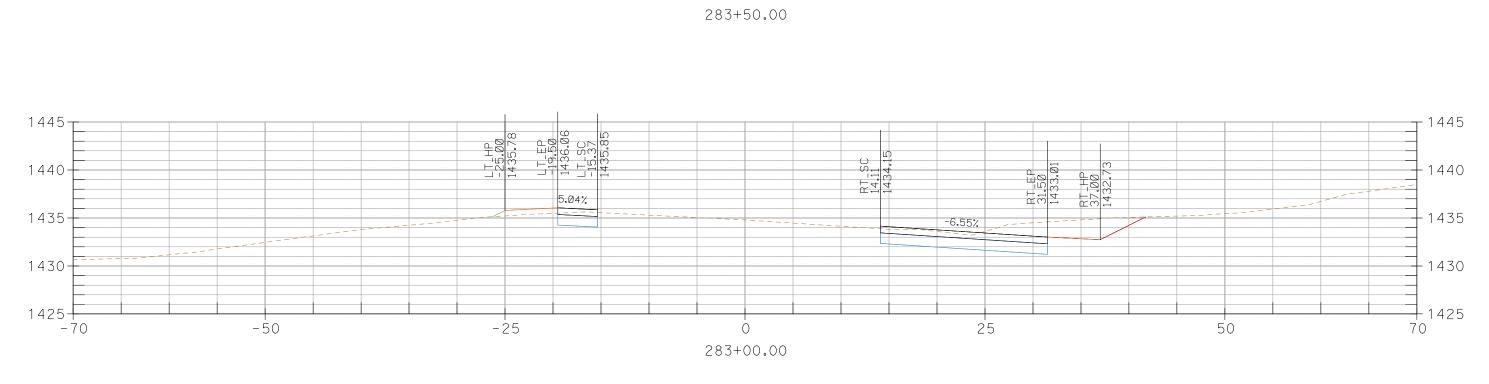

## CROSS SECTIONS, Sheet 76 of 227

CROSS SECTIONS, Sheet 77 of 227

CROSS SECTIONS, Sheet 78 of 227

CROSS SECTIONS, Sheet 81 of 227

CROSS SECTIONS, Sheet 90 of 227

263+50.00

CROSS SECTIONS, Sheet 96 of 227

269+00.00