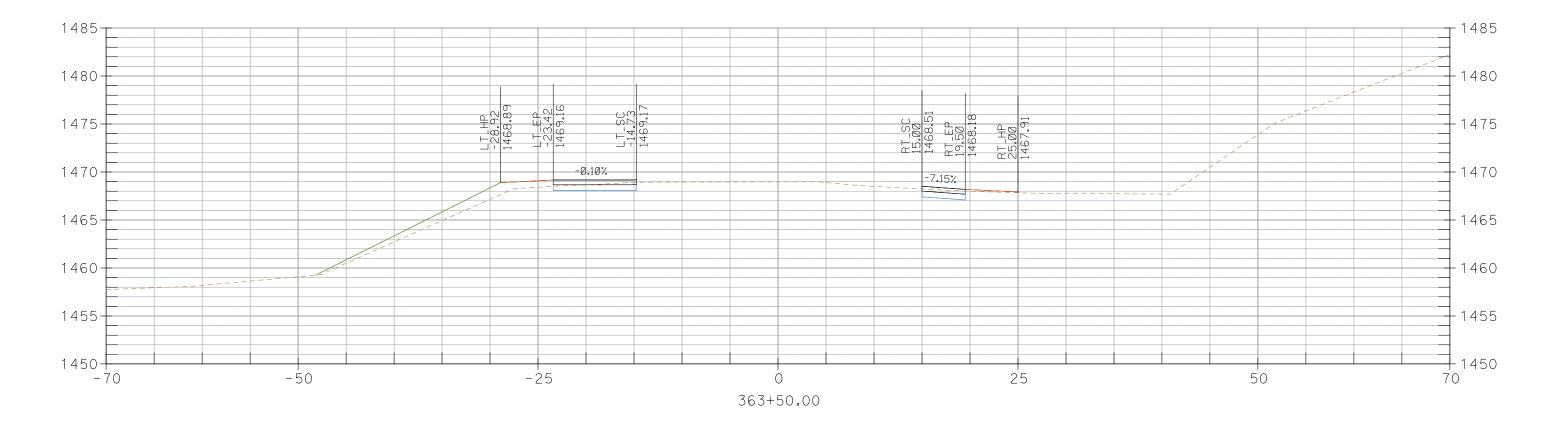

## CROSS SECTIONS, Sheet 76 of 227

CROSS SECTIONS, Sheet 77 of 227

CROSS SECTIONS, Sheet 78 of 227

CROSS SECTIONS, Sheet 81 of 227

CROSS SECTIONS, Sheet 90 of 227

263+50.00

CROSS SECTIONS, Sheet 96 of 227

269+00.00