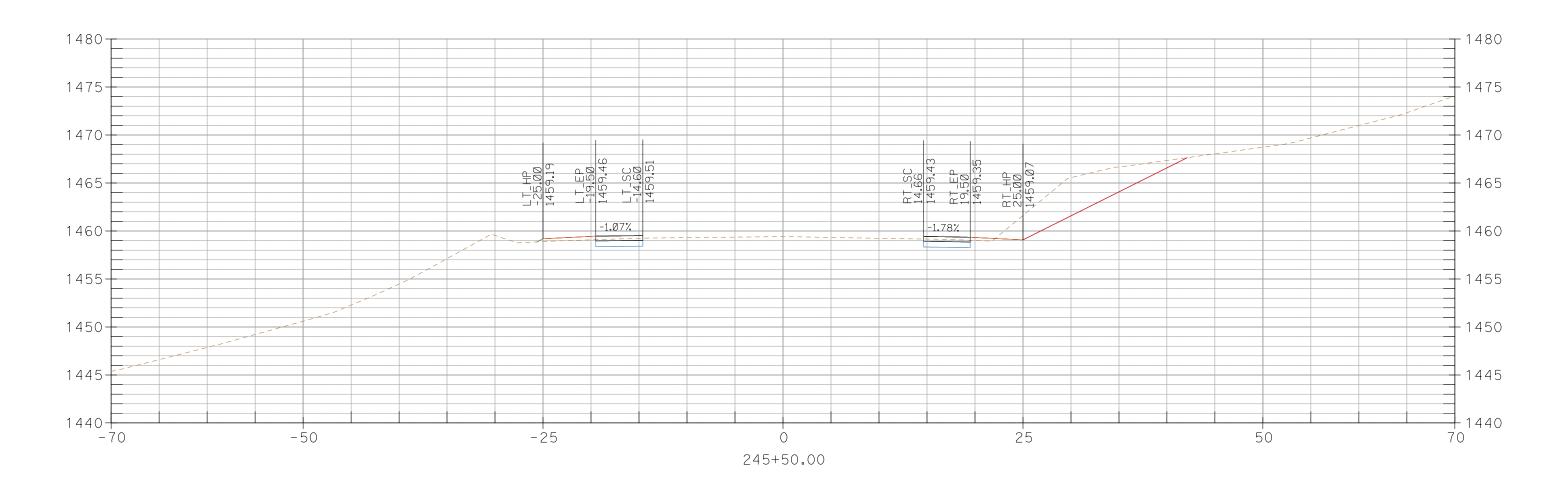

## CROSS SECTIONS, Sheet 37 of 227

CROSS SECTIONS, Sheet 45 of 227

218+50.00

219+50.00

CROSS SECTIONS, Sheet 48 of 227

CROSS SECTIONS, Sheet 63 of 227

CROSS SECTIONS, Sheet 64 of 227

CROSS SECTIONS, Sheet 65 of 227