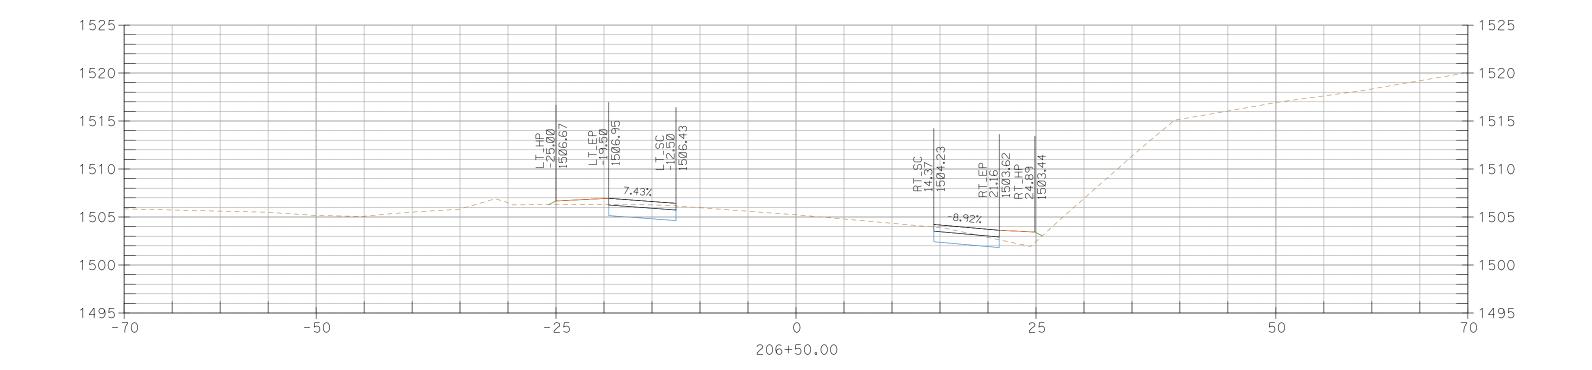

## CROSS SECTIONS, Sheet 5 of 227

CROSS SECTIONS, Sheet 10 of 227

CROSS SECTIONS, Sheet 11 of 227

CROSS SECTIONS, Sheet 12 of 227

CROSS SECTIONS, Sheet 18 of 227

CROSS SECTIONS, Sheet 24 of 227

204+50.00

CROSS SECTIONS, Sheet 28 of 227