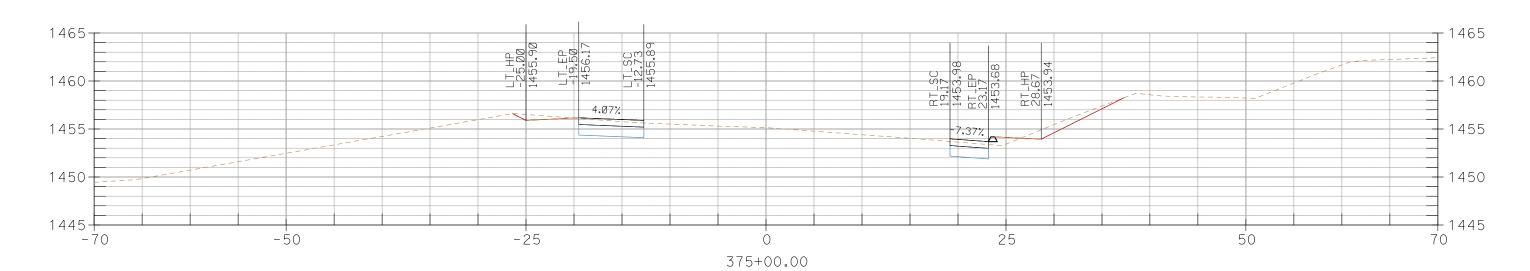

## CROSS SECTIONS, Sheet 201 of 227

376+50.00

CROSS SECTIONS, Sheet 203 of 227

CROSS SECTIONS, Sheet 206 of 227

395+50.00

396+00.00

CROSS SECTIONS, Sheet 223 of 227