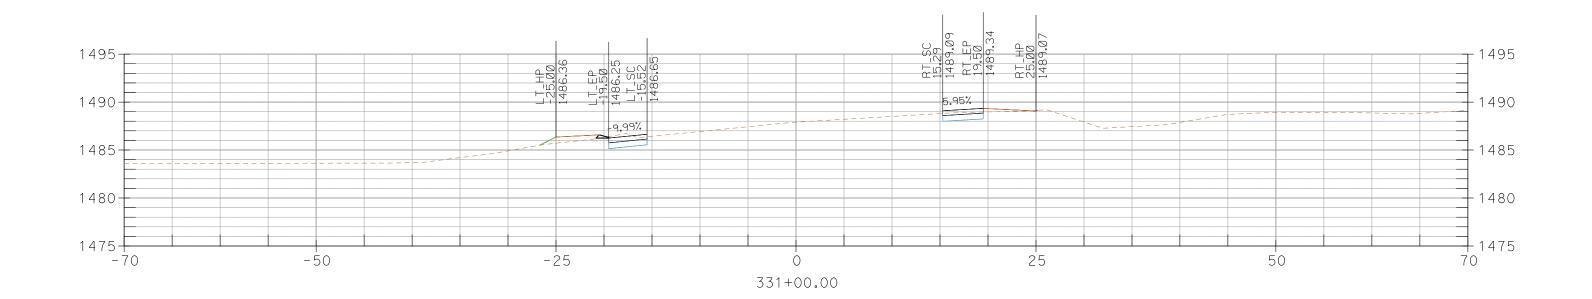

## CROSS SECTIONS, Sheet 144 of 227

327+50.00

CROSS SECTIONS, Sheet 148 of 227

CROSS SECTIONS, Sheet 152 of 227

CROSS SECTIONS, Sheet 153 of 227

CROSS SECTIONS, Sheet 155 of 227

CROSS SECTIONS, Sheet 156 of 227