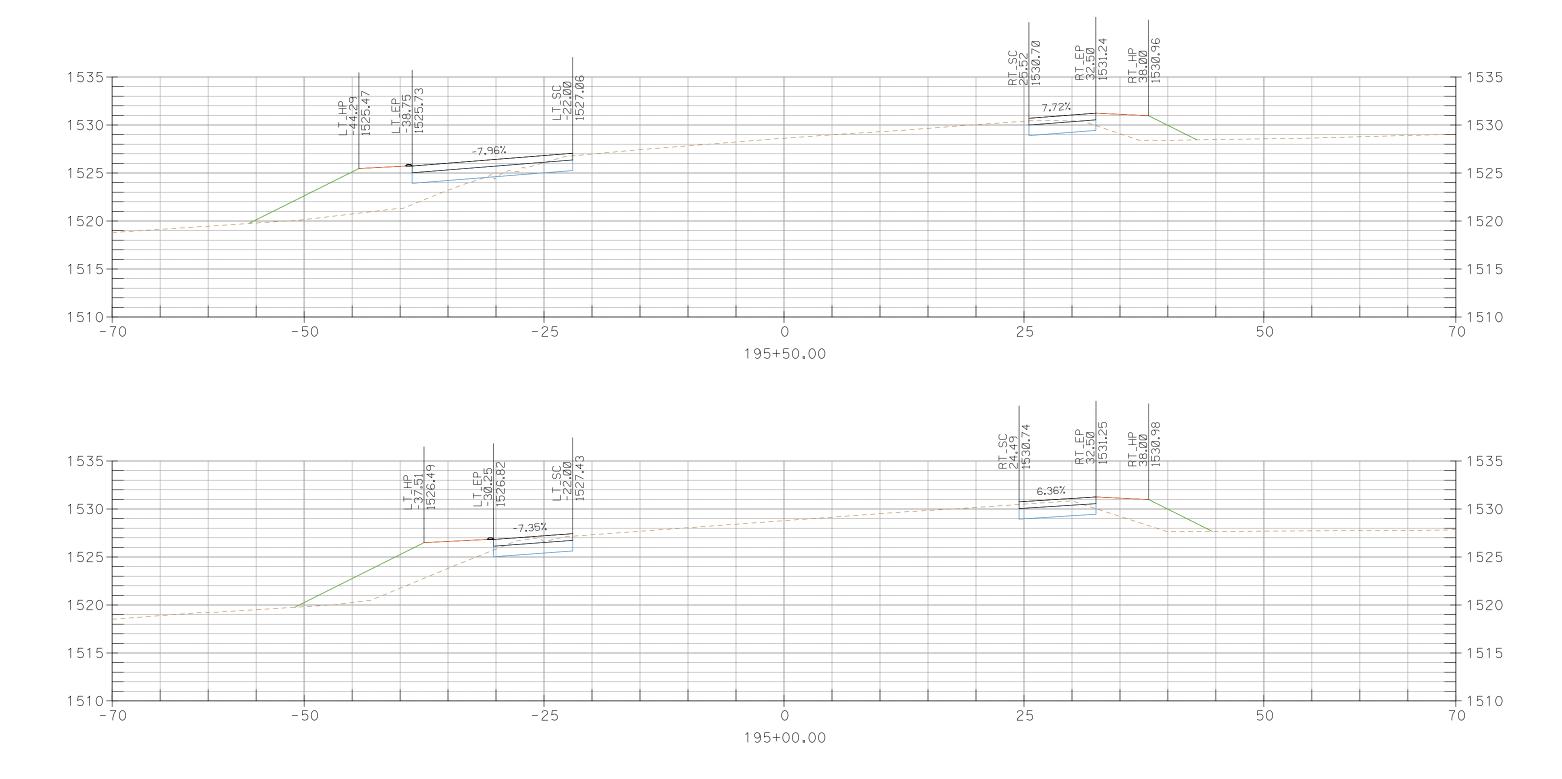

## CROSS SECTIONS, Sheet 5 of 227

CROSS SECTIONS, Sheet 10 of 227

CROSS SECTIONS, Sheet 11 of 227

CROSS SECTIONS, Sheet 12 of 227

CROSS SECTIONS, Sheet 18 of 227

CROSS SECTIONS, Sheet 24 of 227

204+50.00

CROSS SECTIONS, Sheet 28 of 227