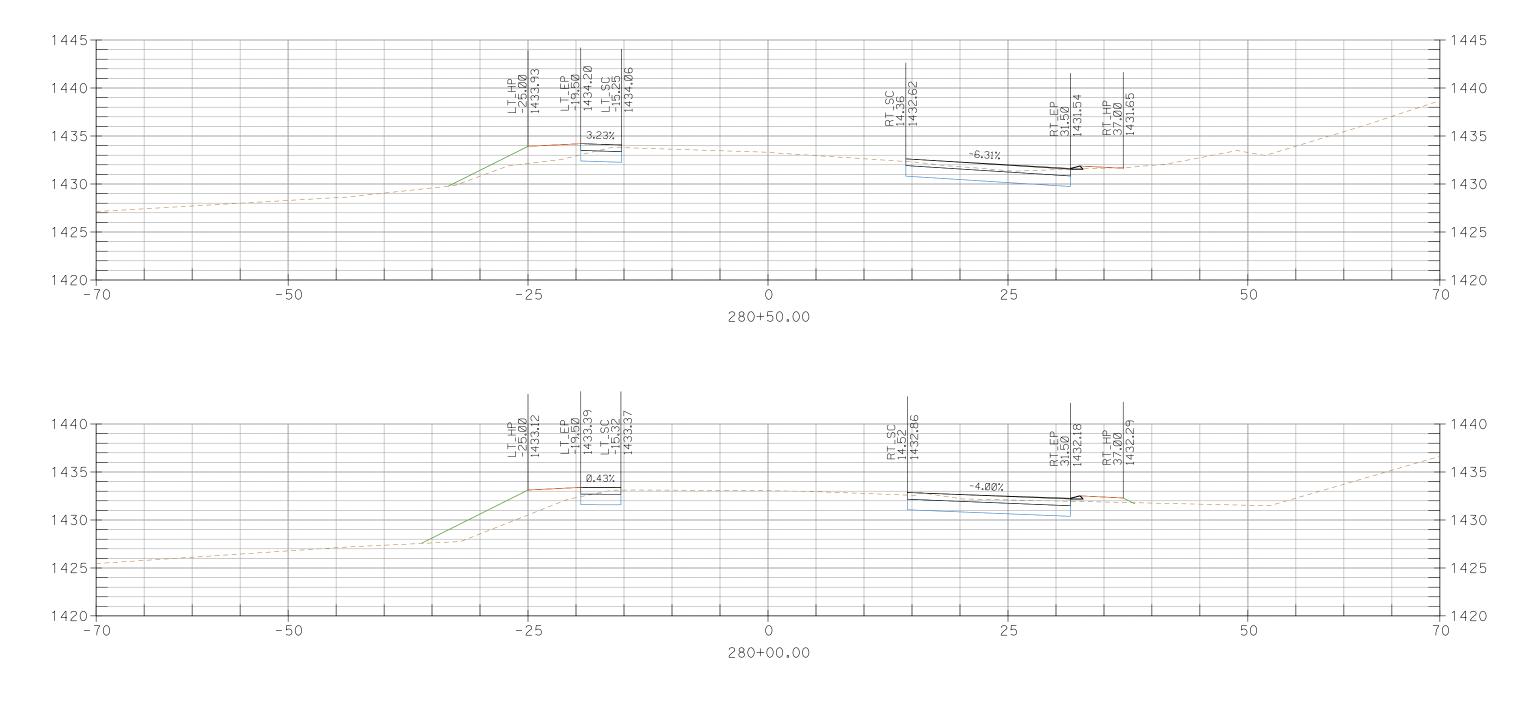

CROSS SECTIONS, Sheet 98 of 227

CROSS SECTIONS, Sheet 101 of 227

CROSS SECTIONS, Sheet 102 of 227

275+00.00

279+50.00

CROSS SECTIONS, Sheet 111 of 227

CROSS SECTIONS, Sheet 114 of 227

292+00.00