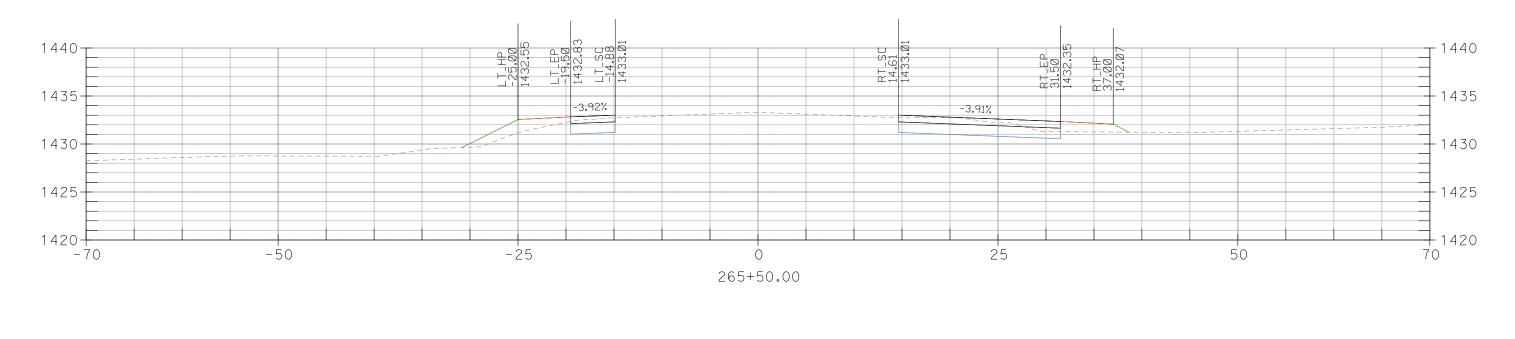

## CROSS SECTIONS, Sheet 76 of 227

CROSS SECTIONS, Sheet 77 of 227

CROSS SECTIONS, Sheet 78 of 227

CROSS SECTIONS, Sheet 81 of 227

CROSS SECTIONS, Sheet 90 of 227

263+50.00

CROSS SECTIONS, Sheet 96 of 227

269+00.00