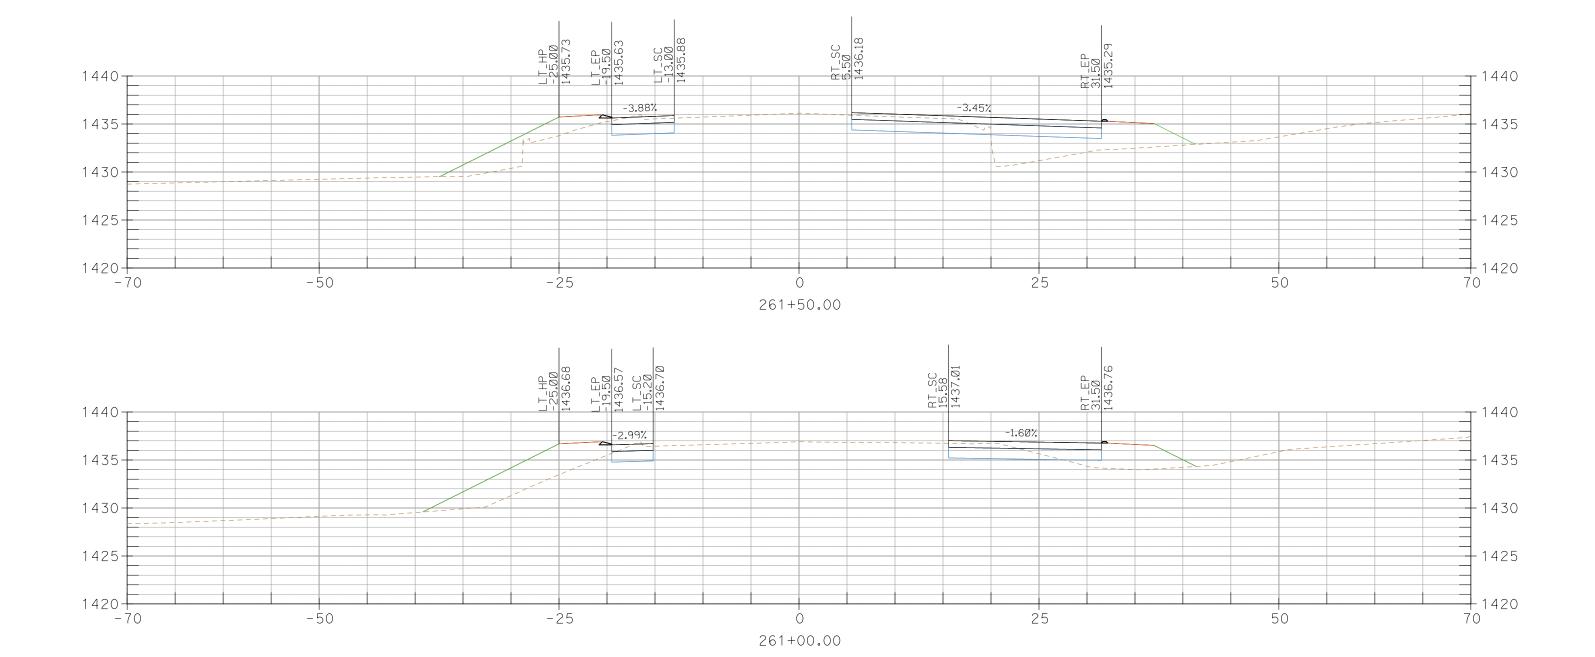

## CROSS SECTIONS, Sheet 76 of 227

CROSS SECTIONS, Sheet 77 of 227

CROSS SECTIONS, Sheet 78 of 227

CROSS SECTIONS, Sheet 81 of 227

CROSS SECTIONS, Sheet 90 of 227

263+50.00

CROSS SECTIONS, Sheet 96 of 227

269+00.00